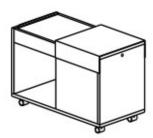

#### Tonic Trolley

- Lockable internal filing
- Sliding access to the felt-lined storage box
- Cubby for personal items or storage cubes
- Optional seat cushion