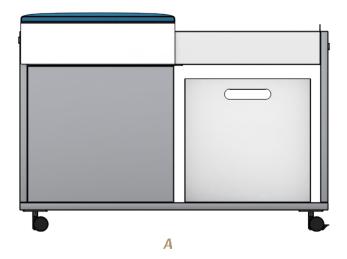

#### A

#### Tonic Trolley

- Lockable internal filing
- Sliding access to the felt-lined storage box
- Cubby for personal items or storage cubes
- Optional seat cushion