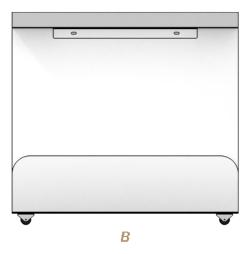

### В

#### Tonic Stash

- Full steel construction
- · Inline micro casters
- Open felt-lined top tray

Trolley

D: 30 W: 12, 15 H: 21

Trolley w/ Cushion

D: 30 W: 12, 15 H: 21

Stash

D: 9 W: 22 H: 20