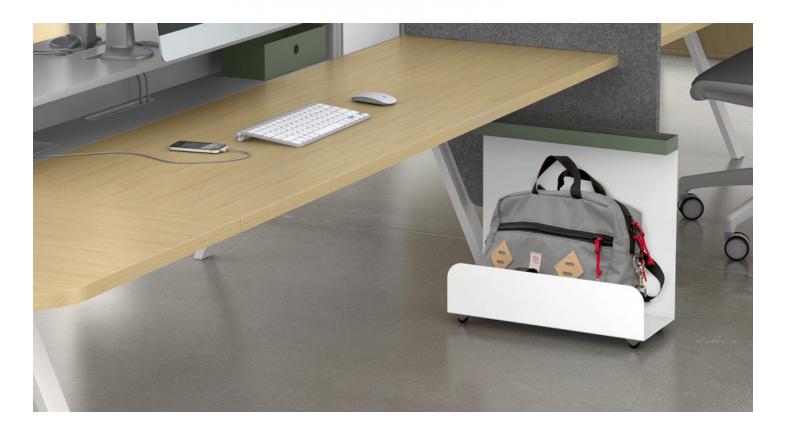

# Together is better.

The Watson Trolley is a great companion to Tonic Benching, fitting underneath the surface and providing a secure place to store files or personal items, as well as providing a seat for a coworker to talk shop.

## **Details**

Tonic storage is a fresh alternative to conventional personal storage. Tonic Trolley is loaded with functional compartments to organize personal items for work and play. Tonic Stash is the perfect solution for users with limited space that appreciate a stylish, clutter free work environment. Compact outer dimensions of both units offer the ideal companion to high density open plan environments.