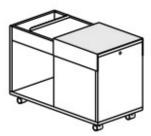

#### Tonic Stash

- Full steel construction
- · Inline micro casters
- Open felt-lined top tray

Trolley

D: 30 W: 12, 15 H: 21

Trolley w/ Cushion

D: 30 W: 12, 15 H: 21

Stash

D: 9 W: 22 H: 20