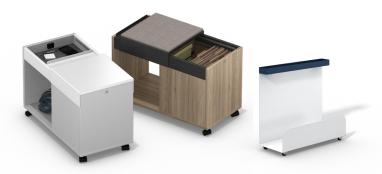

## **Details**

Tonic storage is a fresh alternative to conventional personal storage. Tonic Trolley is loaded with functional compartments to organize personal items for work and play. Tonic Stash is the perfect solution for users with limited space that appreciate a stylish, clutter free work environment. Compact outer dimensions of both units offer the ideal companion to high density open plan environments.

#### Tonic Trolley

- Lockable internal filing
- Sliding access to the felt-lined storage box
- Cubby for personal items or storage cubes
- Optional seat cushion

#### Tonic Stash

- Full steel construction
- · Inline micro casters
- Open felt-lined top tray

Trolley

D: 30 W: 12, 15 H: 21

Trolley w/ Cushion

D: 30 W: 12, 15 H: 21

Stash

D: 9 W: 22 H: 20