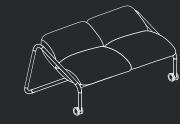

.



#### Allé Work Desk

*With glides* **D:** 24, 30

**W:** 48, 54, 60, 66, 72 **H:** 29.5



With casters **D:** 24, 30 **W:** 48, 54, 60, 66, 72

**H:** 29.5



#### Allé Meet Table

With glides **D:** 30, 36, 42, 48, 54, 60

**W:** 30 - 96 **H:** 29.5



With casters



With footbar and glides **D:** 30, 36, 42, 48, 54, 60 **W:** 30 - 96 **H:** 36, 42



With footbar and casters

**D:** 30, 36, 42, 48, 54, 60

**W:** 30 - 96

**H:** 36, 42

#### Allé Meet-Up Table

Height Adjustable **D:** 60

**W:** 60, 72, 78, 84, 96



#### Allé Planter

Four Tier **D:** 24

**W:** 55 **H:** 72



Three Tier **D:** 24

W: 55 H: 52



Single Tray

D: 8 W: 27 H: 5



#### Allé Monitor Wall

**D:** 24 **W:** 56, 68 **H:** 72



#### Allé Sofa

Double **D:** 40 **W:** 68



Single **D:** 40 **W:** 36



#### Allé Pin and Write Boards

Pin and Write, Pin, Write

**D:** 16.5 **W:** 48 **H:** 72



#### Allé Hopper

D: 16 W: 22 H: 28



watsonfurniture.com