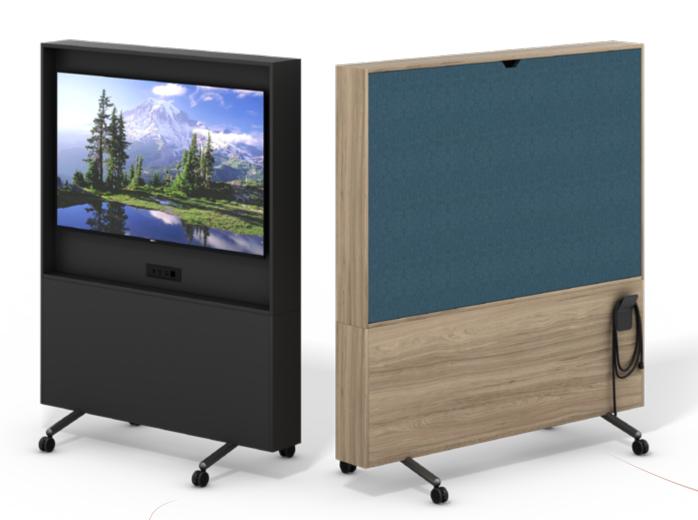

#### **Monitor Wall**

Wheel it in to watch the game while your own team sprints towards a deadline, or it's a perfect pinch hitter when all the conference rooms are booked.

#### Allé Monitor Wall

**D:** 24 **W:** 56, 68 **H:** 72