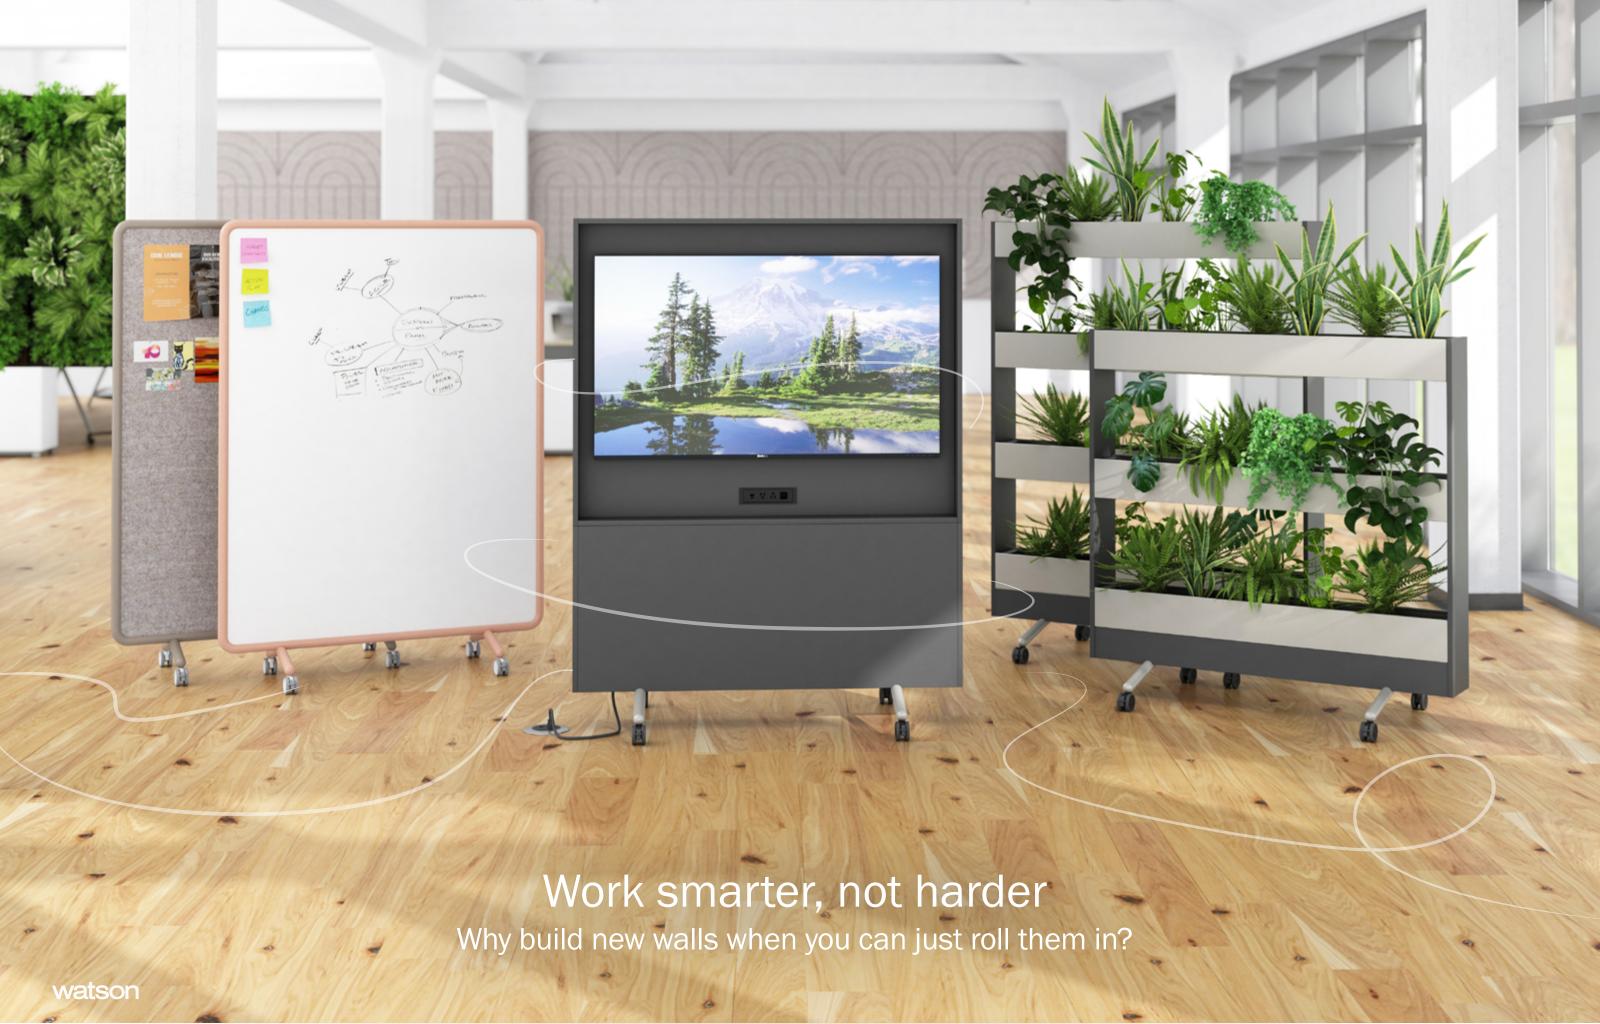

#### **Planter**

Bring a little greenery to all areas of the office or use this mobile planter as additional open storage on wheels.

#### **Monitor Wall**

Wheel it in to watch the game while your own team sprints towards a deadline, or it's a perfect pinch hitter when all the conference rooms are booked.

#### Pin & Write Boards

Specify both faces as tackable fabric, magnetic markerboard, or one of each so you can write, collaborate, or divide space anytime, anywhere.

All mobile worktools share the same height, 6', or six of your favorite reusable cup.