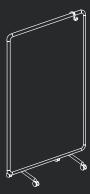

With casters **D:** 24, 30 **W:** 48, 54, 60, 66, 72

**H:** 29.5



#### Allé Meet Table

With glides **D:** 30, 36, 42, 48, 54, 60

**W:** 30 - 96 **H:** 29.5



With casters



With footbar and glides **D:** 30, 36, 42, 48, 54, 60 **W:** 30 - 96 **H:** 36, 42



With footbar and casters

**D:** 30, 36, 42, 48, 54, 60

**W:** 30 - 96

**H:** 36, 42

#### Allé Meet-Up Table

Height Adjustable **D:** 60

**W:** 60, 72, 78, 84, 96



#### Allé Planter

Four Tier **D:** 24

**W:** 55 **H:** 72



Three Tier **D:** 24

W: 55 H: 52



Single Tray

D: 8 W: 27 H: 5



#### Allé Monitor Wall

**D:** 24 **W:** 56, 68 **H:** 72



#### Allé Sofa

Double **D:** 40 **W:** 68



Single **D:** 40 **W:** 36



#### Allé Pin and Write Boards

Pin and Write, Pin, Write

**D:** 16.5 **W:** 48 **H:** 72



#### Allé Hopper

D: 16 W: 22 H: 28



watsonfurniture.com