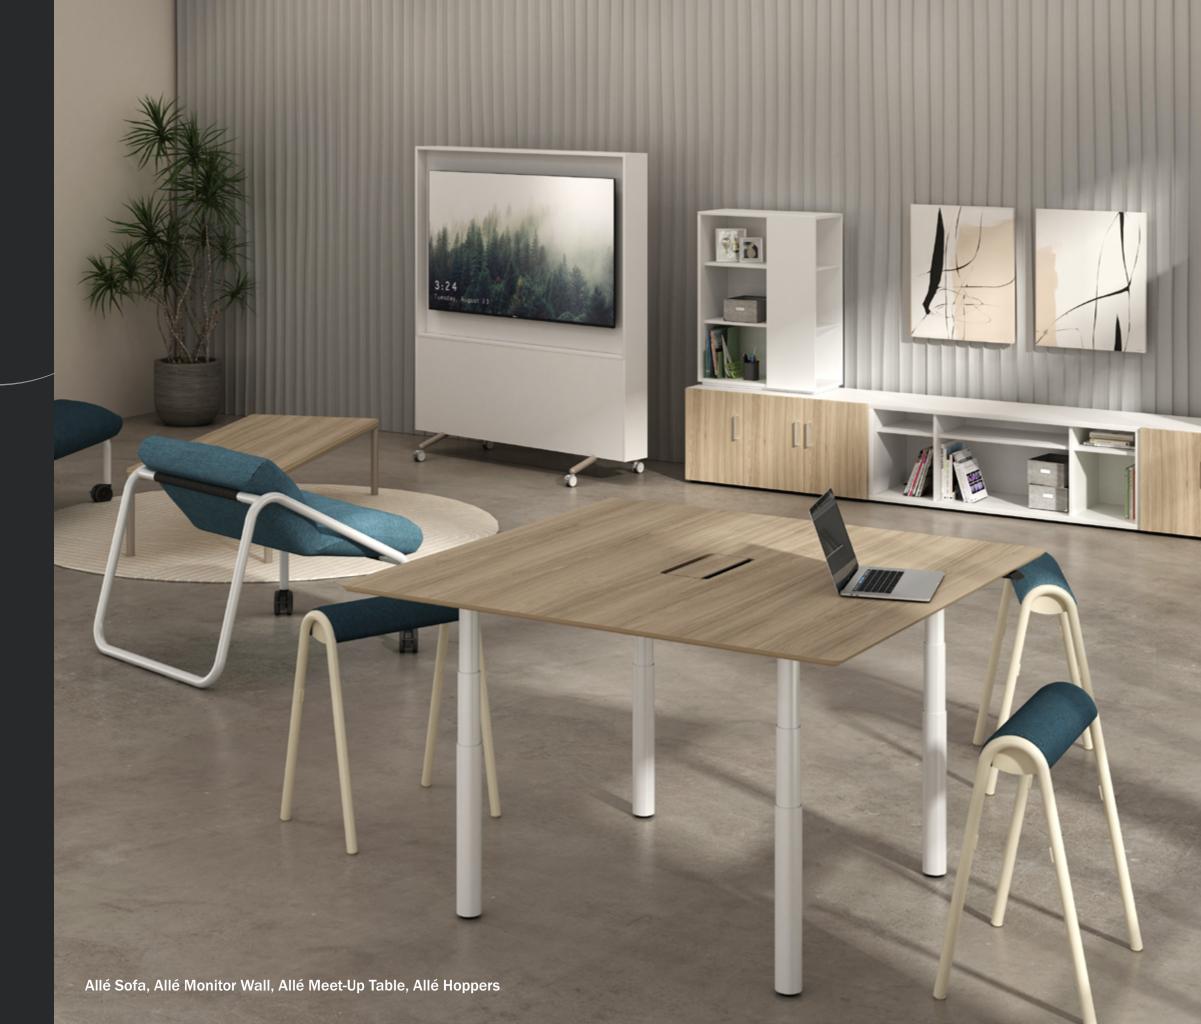

## (Fun)ctional seating

The lounge that's never stagnant. Oversized casters subtly queue us to move, while the cushions feel supported. Our suggestion? Wheel them over to a window to shed some light on your next brainstorm session.

### Let's meet up

Connect with the whole team at the height-adjustable

Meet-Up Table, though fair warning, you might not want to
return to your desk after.

#### Allé Meet-Up Table

Height Adjustable **D:** 60

**W:** 60, 72, 78, 84, 96

#### Allé Sofa

Double **D:** 40 **W:** 68

Single **D:** 40 **W:** 36