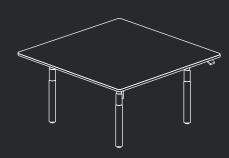

rom either side of the table.



In-surface power and data options, including Watson's dual-hinge power module.

### Let's meet up

Connect with the whole team at the height-adjustable

Meet-Up Table, though fair warning, you might not want to
return to your desk after.



#### Allé Work Desk

*With glides* **D:** 24, 30

**W:** 48, 54, 60, 66, 72 **H:** 29.5



With casters **D:** 24, 30 **W:** 48, 54, 60, 66, 72

**H:** 29.5



#### Allé Meet Table

With glides **D:** 30, 36, 42, 48, 54, 60

**W:** 30 - 96 **H:** 29.5



With casters



With footbar and glides **D:** 30, 36, 42, 48, 54, 60 **W:** 30 - 96 **H:** 36, 42



With footbar and casters

**D:** 30, 36, 42, 48, 54, 60

**W:** 30 - 96

**H:** 36, 42

#### Allé Meet-Up Table

Height Adjustable **D:** 60

**W:** 60, 72, 78, 84, 96



#### Allé Planter

Four Tier **D:** 24

**W:** 55 **H:** 72



Three Tier **D:** 24

W: 55 H: 52



Single Tray

D: 8 W: 27 H: 5



#### Allé Monitor Wall

**D:** 24 **W:** 56, 68 **H:** 72



#### Allé Sofa

Double **D:** 40 **W:** 68



Single **D:** 40 **W:** 36



#### Allé Pin and Write Boards

Pin and Write, Pin, Write

**D:** 16.5 **W:** 48 **H:** 72



#### Allé Hopper

D: 16 W: 22 H: 28



watsonfurniture.com