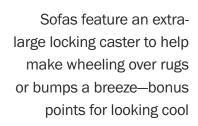

## (Fun)ctional seating

The lounge that's never stagnant. Oversized casters subtly queue us to move, while the cushions feel supported. Our suggestion? Wheel them over to a window to shed some light on your next brainstorm session.

#### Allé Sofa

Double **D:** 40 **W:** 68

Single **D:** 40 **W:** 36