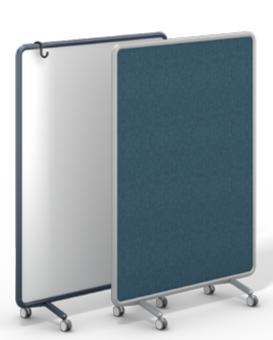

#### Pin & Write Boards

Specify both faces as tackable fabric, magnetic markerboard, or one of each so you can write, collaborate, or divide space anytime, anywhere.

All mobile worktools share the same height, 6', or six of your favorite reusable cup.

#### Allé Pin and Write Boards

Pin and Write, Pin, Write

**D:** 16.5 **W:** 48 **H:** 72