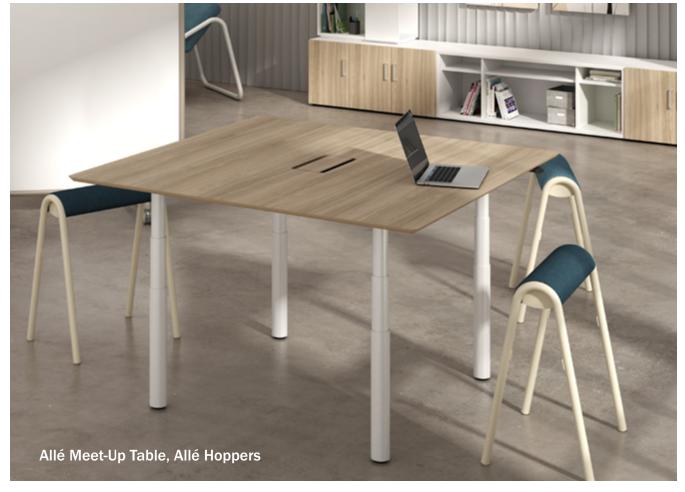

### Let's meet up

Connect with the whole team at the height-adjustable

Meet-Up Table, though fair warning, you might not want to
return to your desk after.

#### Allé Meet-Up Table

Height Adjustable **D:** 60

**W:** 60, 72, 78, 84, 96