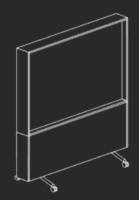

#### **Monitor Wall**

Wheel it in to watch the game while your own team sprints towards a deadline, or it's a perfect pinch hitter when all the conference rooms are booked.

#### Allé Monitor Wall

**D:** 24 **W:** 56, 68 **H:** 72