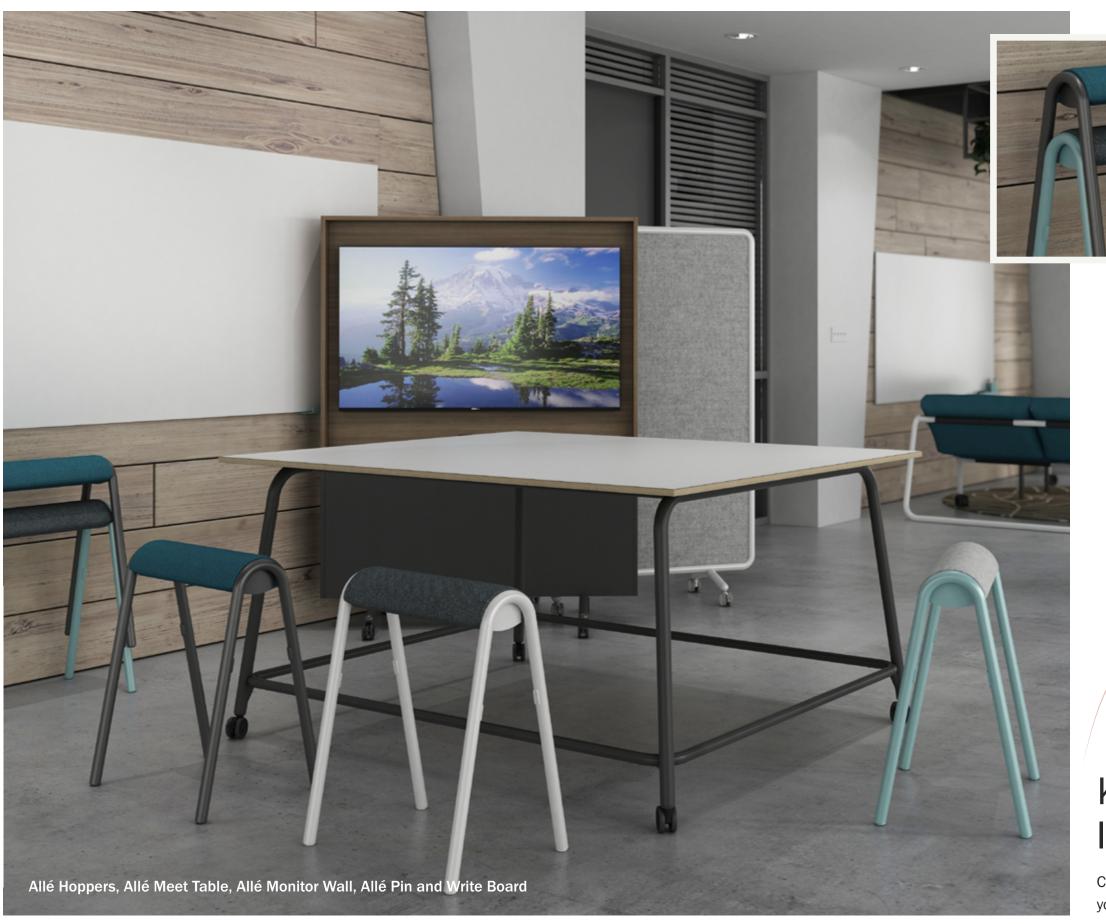

#### **Monitor Wall**

Wheel it in to watch the game while your own team sprints towards a deadline, or it's a perfect pinch hitter when all the conference rooms are booked.

#### Pin & Write Boards

Specify both faces as tackable fabric, magnetic markerboard, or one of each so you can write, collaborate, or divide space anytime, anywhere.

All mobile worktools share the same height, 6', or six of your favorite reusable cup.

#### Allé Hopper

D: 16 W: 22 H: 28

watsonfurniture.com