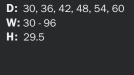

#### Allé Meet Table

With glides **D:** 30, 36, 42, 48, 54, 60

**W:** 30 - 96 **H:** 29.5

With casters

With footbar and glides **D:** 30, 36, 42, 48, 54, 60 **W:** 30 - 96 **H:** 36, 42

With footbar and casters

**D:** 30, 36, 42, 48, 54, 60

**W:** 30 - 96

**H:** 36, 42