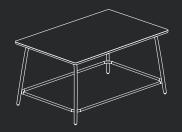

#### Allé Meet Table

With glides **D:** 30, 36, 42, 48, 54, 60

**W:** 30 - 96 **H:** 29.5

With casters

With footbar and glides **D:** 30, 36, 42, 48, 54, 60 **W:** 30 - 96 **H:** 36, 42

With footbar and casters

**D:** 30, 36, 42, 48, 54, 60

**W:** 30 - 96

**H:** 36, 42