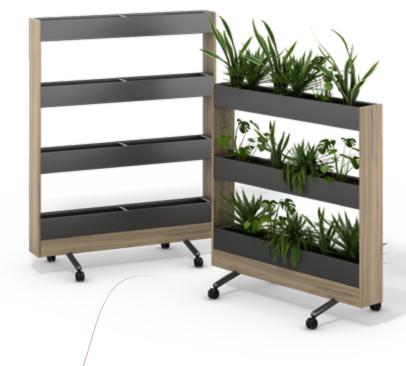

#### **Planter**

Bring a little greenery to all areas of the office or use this mobile planter as additional open storage on wheels.

#### Allé Planter

Four Tier **D:** 24

**W:** 55 **H:** 72

Three Tier **D:** 24

W: 55 H: 52

Single Tray

D: 8 W: 27 H: 5