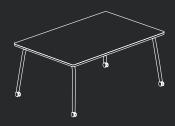

#### Allé Work Desk

*With glides* **D:** 24, 30

**W:** 48, 54, 60, 66, 72 **H:** 29.5

With casters **D:** 24, 30 **W:** 48, 54, 60, 66, 72

**H:** 29.5