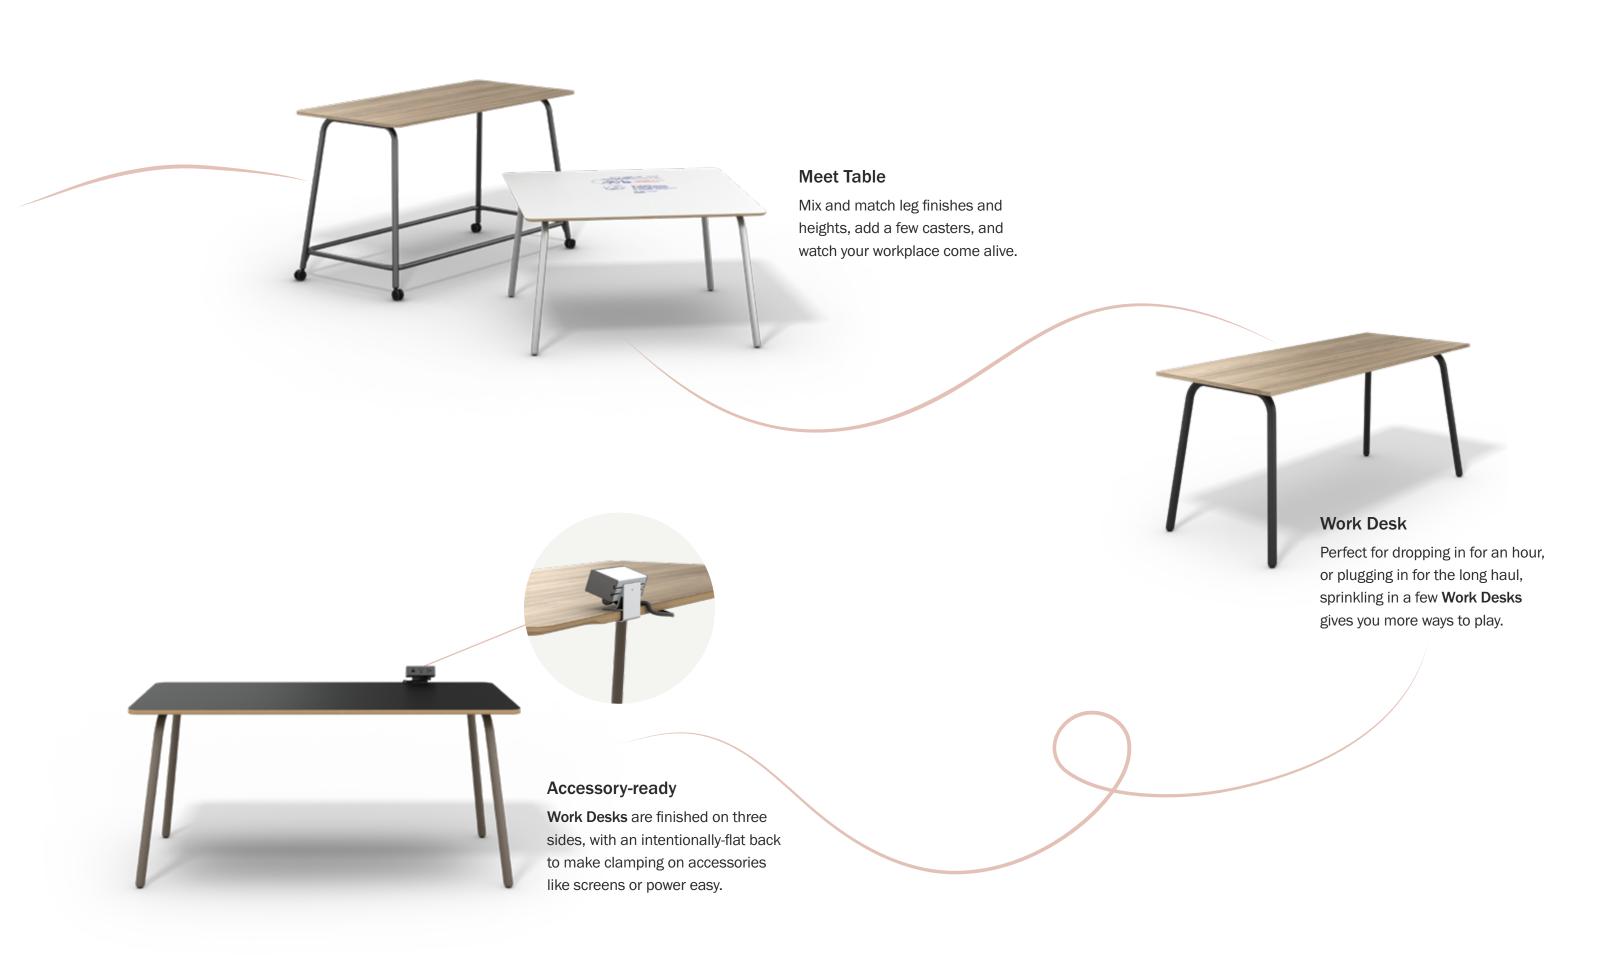

### Let's meet up

Connect with the whole team at the height-adjustable

Meet-Up Table, though fair warning, you might not want to
return to your desk after.

#### Allé Work Desk

*With glides* **D:** 24, 30

**W:** 48, 54, 60, 66, 72 **H:** 29.5

With casters **D:** 24, 30 **W:** 48, 54, 60, 66, 72

**H:** 29.5

#### Allé Meet Table

With glides **D:** 30, 36, 42, 48, 54, 60

**W:** 30 - 96 **H:** 29.5

With casters

With footbar and glides **D:** 30, 36, 42, 48, 54, 60 **W:** 30 - 96 **H:** 36, 42

With footbar and casters