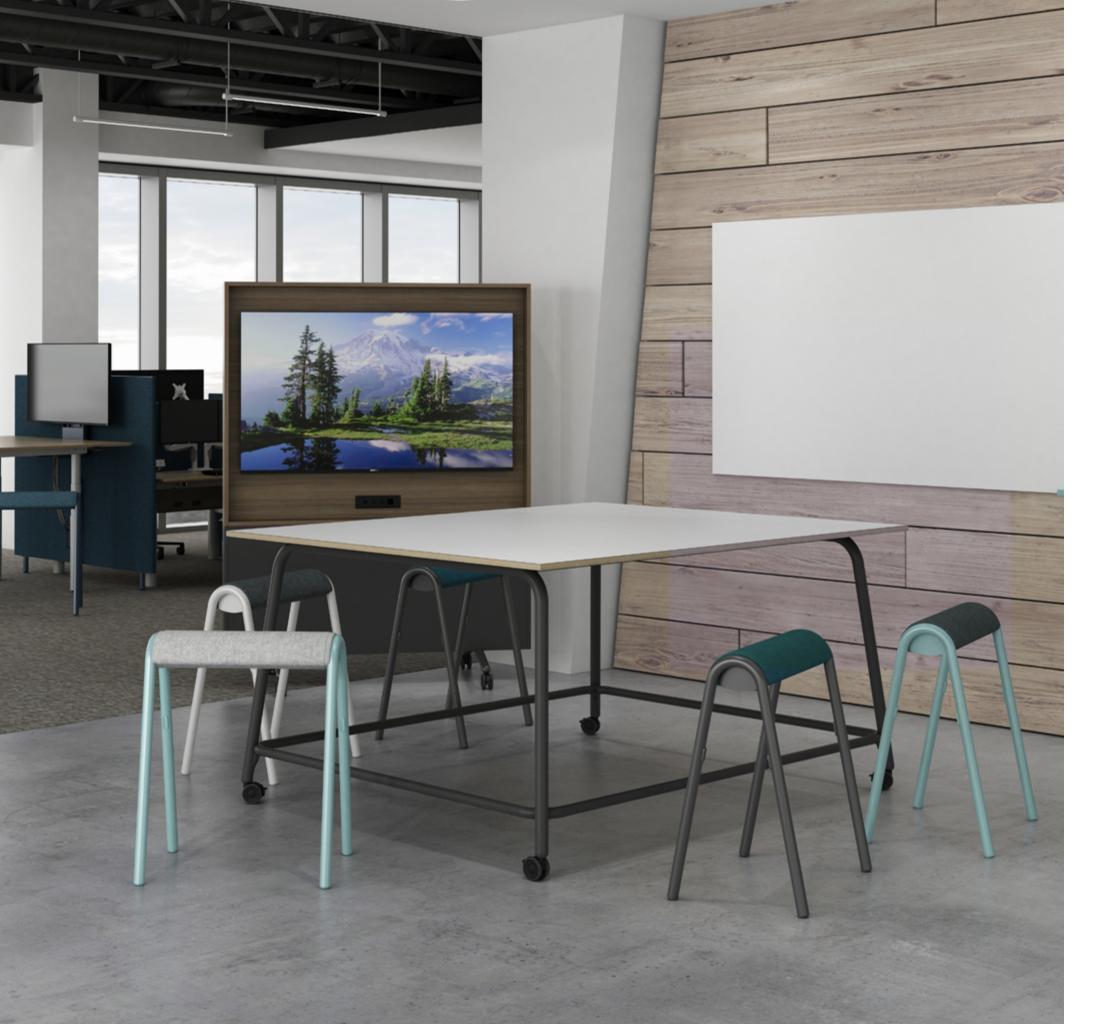

#### **Monitor Wall**

Wheel it in to watch the game while your own team sprints towards a deadline, or it's a perfect pinch hitter when all the conference rooms are booked.

(Left) Media-ready team hub with optional monitor mount. By including two controls you can easily adjust the height from either side of the table.

In-surface power and data options, including Watson's dual-hinge power module.

### Let's meet up

Connect with the whole team at the height-adjustable

Meet-Up Table, though fair warning, you might not want to
return to your desk after.

#### Allé Meet-Up Table

Height Adjustable **D:** 60

**W:** 60, 72, 78, 84, 96