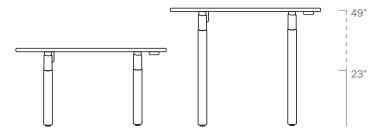

### Let's meet up

Connect with the whole team at the height-adjustable

Meet-Up Table, though fair warning, you might not want to
return to your desk after.

#### Allé Meet-Up Table

Height Adjustable **D:** 60

**W:** 60, 72, 78, 84, 96