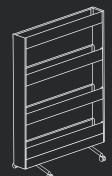

#### Allé Planter

Four Tier **D:** 24

**W:** 55 **H:** 72

Three Tier **D:** 24

W: 55 H: 52

Single Tray

D: 8 W: 27 H: 5