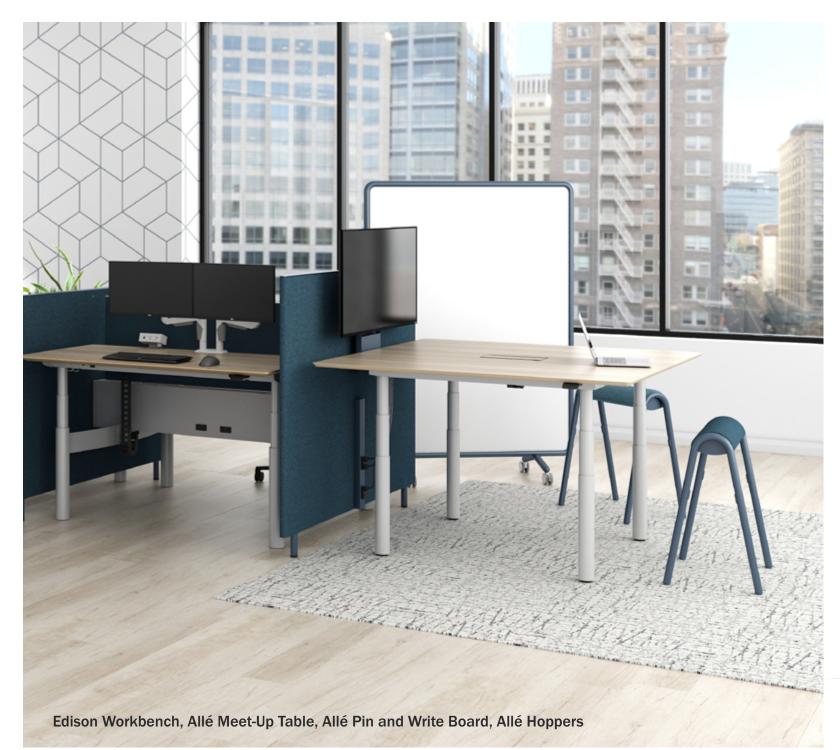

(Left) Media-ready team hub with optional monitor mount. By including two controls you can easily adjust the height from either side of the table.

In-surface power and data options, including Watson's dual-hinge power module.

### Let's meet up

Connect with the whole team at the height-adjustable

Meet-Up Table, though fair warning, you might not want to
return to your desk after.