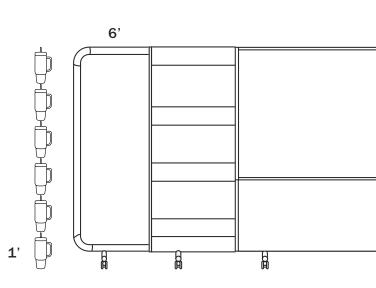

#### Pin & Write Boards

Specify both faces as tackable fabric, magnetic markerboard, or one of each so you can write, collaborate, or divide space anytime, anywhere.

All mobile worktools share the same height, 6', or six of your favorite reusable cup.

Stack or unstack in peace, rubberized bumpers stop harsh or disruptive clanging.