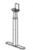

# **Details**

Bahn Rail legs allow for up to 6" of top-down leveling capability, which means tricky, uneven surfaces don't stand a chance. And with essential cable management and stowage, available privacy screen add-ons, and environmentally preferred materials, this rail is the all-in-one that's all in.

#### **Features**

- UL listed four circuit power system
- Manages uneven floors with top-down leveling via a 7mm hex wrench
- Cable Modestys with lift-off panel access available to store cable clutter
- Multiple Gallery Panel end options available