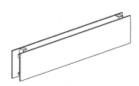

## C

• Rail screens available in fabric, markerboard, or acrylic

W: 60 - 90

**End Leg** 

Fabric Rail Screen

W: 48 - 90

SH: 46, 52

Markerboard Rail Screen

W: 48 - 90

SH: 46, 52

Acrylic Rail Screen

W: 48 - 90

SH: 46, 52

**Fabric Rail Modesty** 

W: 48 - 90

H: 15

Laminate Rail Modesty

W: 48 - 90