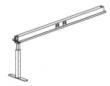

# **Details**

Bahn Rail legs allow for up to 6" of top-down leveling capability, which means tricky, uneven surfaces don't stand a chance. And with essential cable management and stowage, available privacy screen add-ons, and environmentally preferred materials, this rail is the all-in-one that's all in.

#### **Features**

- UL listed four circuit power system
- Manages uneven floors with top-down leveling via a 7mm hex wrench
- Cable Modestys with lift-off panel access available to store cable clutter
- Multiple Gallery Panel end options available

#### A

 Offered with either four or eight power receptacles per user

#### В

 Integrated cable trough for light-duty wire management or robust add-on cable modesty

## C

• Rail screens available in fabric, markerboard, or acrylic

## D

 Starter/Adder modularity with quickconnect power between segments