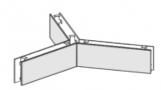

# **Details**

Bahn Rail legs allow for up to 6" of top-down leveling capability, which means tricky, uneven surfaces don't stand a chance. And with essential cable management and stowage, available privacy screen add-ons, and environmentally preferred materials, this rail is the all-in-one that's all in.

#### **Features**

- UL listed four circuit power system
- Manages uneven floors with top-down leveling via a 7mm hex wrench
- Cable Modestys with lift-off panel access available to store cable clutter
- Multiple Gallery Panel end options available