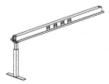

# **Details**

Bahn Rail legs allow for up to 6" of top-down leveling capability, which means tricky, uneven surfaces don't stand a chance. And with essential cable management and stowage, available privacy screen add-ons, and environmentally preferred materials, this rail is the all-in-one that's all in.

#### **Features**

- UL listed four circuit power system
- Manages uneven floors with top-down leveling via a 7mm hex wrench
- Cable Modestys with lift-off panel access available to store cable clutter
- Multiple Gallery Panel end options available

#### A

 Offered with either four or eight power receptacles per user

#### В

 Integrated cable trough for light-duty wire management or robust add-on cable modesty

## C

• Rail screens available in fabric, markerboard, or acrylic

## D

 Starter/Adder modularity with quickconnect power between segments