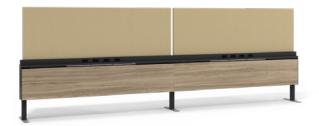

# **Details**

Bahn Rail legs allow for up to 6" of top-down leveling capability, which means tricky, uneven surfaces don't stand a chance. And with essential cable management and stowage, available privacy screen add-ons, and environmentally preferred materials, this rail is the all-in-one that's all in.

#### **Features**

- UL listed four circuit power system
- Manages uneven floors with top-down leveling via a 7mm hex wrench
- Cable Modestys with lift-off panel access available to store cable clutter
- Multiple Gallery Panel end options available

#### В

 Integrated cable trough for light-duty wire management or robust add-on cable modesty

## D

 Starter/Adder modularity with quickconnect power between segments