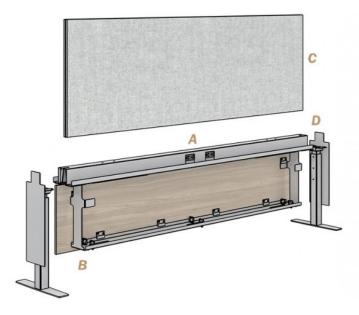

#### A

 Offered with either four or eight power receptacles per user

#### В

 Integrated cable trough for light-duty wire management or robust add-on cable modesty

## C

• Rail screens available in fabric, markerboard, or acrylic

## D

 Starter/Adder modularity with quickconnect power between segments