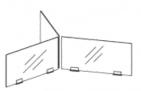

## C

• Rail screens available in fabric, markerboard, or acrylic

W: 60 - 90

**End Leg** 

Fabric Rail Screen

W: 48 - 90

SH: 46, 52

Markerboard Rail Screen

W: 48 - 90

SH: 46, 52