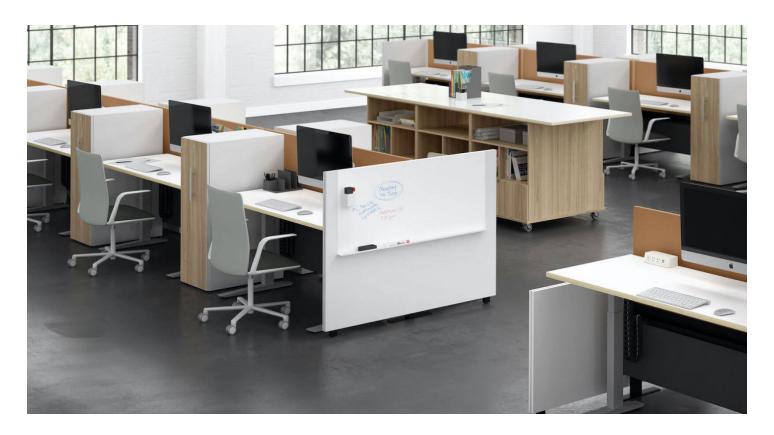

#### Goes with the flow.

Freestanding and scalable, Bahn Rail provides everything you need for full-on functionality now, and down the road. Run desks parallel or perpendicular with must-haves like spine screen privacy and plenty of power for whatever the day brings.

# **Details**

Bahn Rail legs allow for up to 6" of top-down leveling capability, which means tricky, uneven surfaces don't stand a chance. And with essential cable management and stowage, available privacy screen add-ons, and environmentally preferred materials, this rail is the all-in-one that's all in.