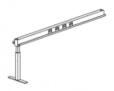

# **Details**

Bahn Rail legs allow for up to 6" of top-down leveling capability, which means tricky, uneven surfaces don't stand a chance. And with essential cable management and stowage, available privacy screen add-ons, and environmentally preferred materials, this rail is the all-in-one that's all in.

#### **Features**

- UL listed four circuit power system
- Manages uneven floors with top-down leveling via a 7mm hex wrench
- Cable Modestys with lift-off panel access available to store cable clutter
- Multiple Gallery Panel end options available

#### A

 Offered with either four or eight power receptacles per user

#### В

 Integrated cable trough for light-duty wire management or robust add-on cable modesty

## C

• Rail screens available in fabric, markerboard, or acrylic

## D

 Starter/Adder modularity with quickconnect power between segments