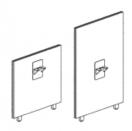

er

W: 48 - 90



Rail Adder Two Duplex per User

W: 48 - 90



Rail Starter Four Duplex per User

W: 60 - 90



Rail Adder Four Duplex per User

W: 60 - 90



**End Leg** 



Fabric Rail Screen

W: 48 - 90

SH: 46, 52



Markerboard Rail Screen

W: 48 - 90

SH: 46, 52



Acrylic Rail Screen

W: 48 - 90

SH: 46, 52



**Fabric Rail Modesty** 

W: 48 - 90

H: 15



Laminate Rail Modesty

W: 48 - 90

H: 15



#### Bahn Rail 120



Rail Starter Four Duplex per User

W: 72, 78



Rail Adder Four Duplex per User

W: 72, 78



**End Leg** 



Fabric Rail Screen

W: 72, 78 SH: 46, 52



Markerboard Rail Screen

W: 72, 78 SH: 46, 52



Acrylic Rail Screen

W: 72, 78 SH: 46, 52



**Fabric Rail Modesty** 

W: 72, 78 H: 15



Laminate Rail Modesty

W: 72, 78 H: 15



#### **Bahn Rail Accessories**



# **Gallery End Panel**

W: 60, 72, 140 H: 30, 46, 52



# **Gallery Panel Markerboard**

W: 22, 52, 64 H: 23, 26



# **Gallery Panel Planter**

W: 12 H: 16



## Personal Makerboard

W: 24 H: 15