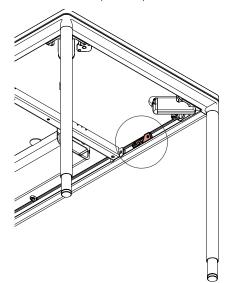

#### 1. Position Rail Nuts

Note the location of the screen brackets in relation to the desk. Rotate the rail nuts (0001120) into place inside the frame rail channel. Firmly push them together until the angled surfaces are touching. Place two sets of rail nuts per screen.

### 2. Attach Screen Bracket

Align the desk screen brackets with the holes in the rail nuts and attach with (2) screws (0001140) for each bracket. The brackets should face outward as shown. It is helpful to leave the brackets a bit loose for side to side adjustments when mounting screen.