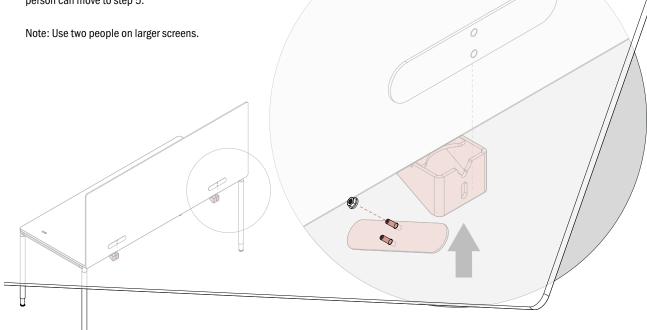

#### 4 Place Screen into Brackets

Align the top studs, with the flange nuts, into the upper slots on the screen brackets. Gently lower the screen into place on the brackets. While one person holds the screen in place the other person can move to step 5.