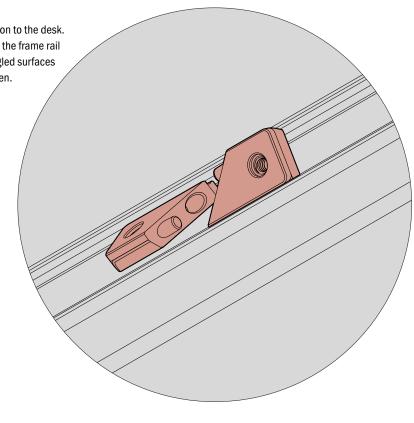

#### 1. Position Rail Nuts

Note the location of the screen brackets in relation to the desk. Rotate the rail nuts (0001120) into place inside the frame rail channel. Firmly push them together until the angled surfaces are touching. Place two sets of rail nuts per screen.

Rail Nut (0001120)