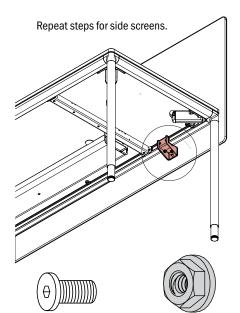

### 5 Secure Screen

Once the screen is in place, thread the remaining flange nuts onto the lower threaded studs of the screen medallion. Snug all flange nuts using a  $7/16\mbox{"}$  wrench. Tighten up 6 x 12mm low profile screws (0001140) securing the screen brackets to the rail using 3mm hex wrench.