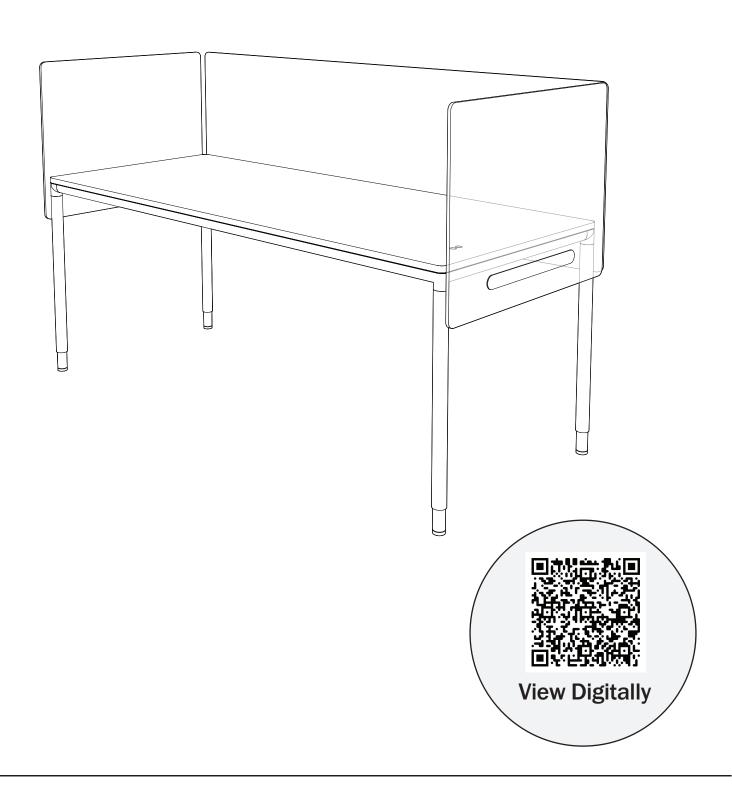

# **ASSEMBLY**

C9 Acrylic Desk Screen



# C9 Acrylic Desk Screen Basic Components



### Hardware



M6-1.0x12mm Low Profile Cap Screw (0001140)



1/4-20 Flange Nut, Zinc (090770)



C9T-RAL-KIT Rail Attachment (0001120)

# Tools



3mm Hex Wrench



7/16' Wrench

#### 1. Position Rail Nuts

Note the location of the screen brackets in relation to the desk. Rotate the rail nuts (0001120) into place inside the frame rail channel. Firmly push them together until the angled surfaces are touching. Place two sets of rail nuts per screen.



Rail Nut (0001120)





### 2. Attach Screen Bracket

Align the desk screen brackets with the holes in the rail nuts and attach with (2) screws (0001140) for each bracket. The brackets should face outward as shown. It is helpful to leave the brackets a bit loose for side to side adjustments when