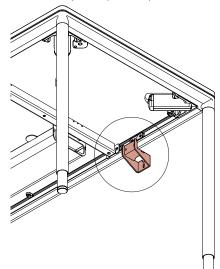

#### 1. Position Rail Nuts

Note the location of the screen brackets in relation to the desk. Rotate the rail nuts (0001120) into place inside the frame rail channel. Firmly push them together until the angled surfaces are touching. Place two sets of rail nuts per screen.