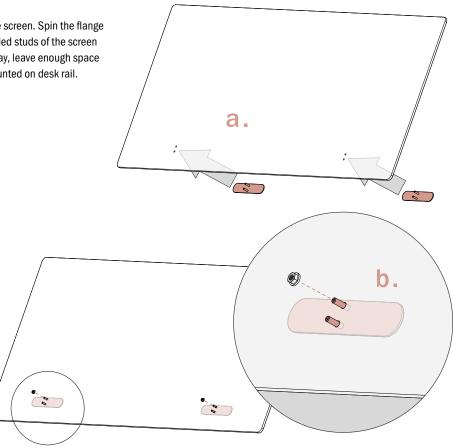

M6-1.0 x 12mm Low Profile Cap Screw (0001140)

Carefully place the medallions thru the screen. Spin the flange nuts (090770) onto both upper threaded studs of the screen medallions. Do not thread on all the way, leave enough space to set the screen into the brackets mounted on desk rail.

1/4-20 Flange Nut, Zinc (090770)