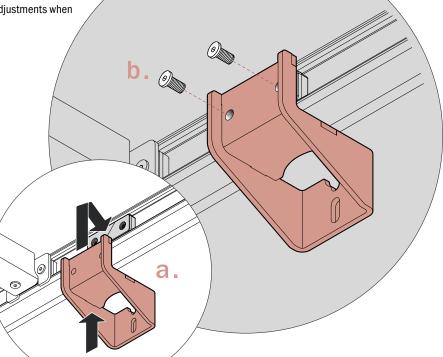

### 2. Attach Screen Bracket

Align the desk screen brackets with the holes in the rail nuts and attach with (2) screws (0001140) for each bracket. The brackets should face outward as shown. It is helpful to leave the brackets a bit loose for side to side adjustments when mounting screen.