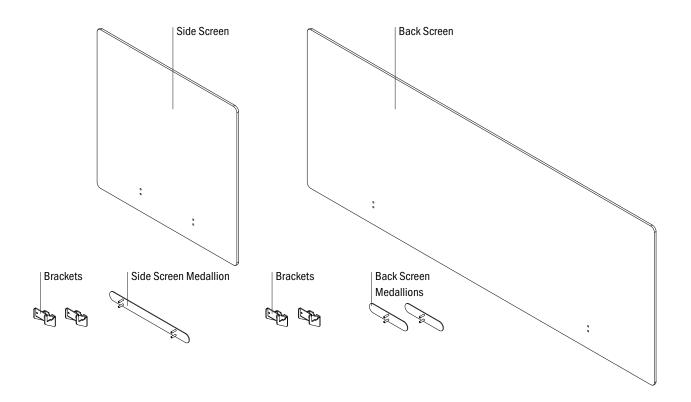

# C9 Acrylic Desk Screen Basic Components

### Hardware

M6-1.0x12mm Low Profile Cap Screw (0001140)

1/4-20 Flange Nut, Zinc (090770)

C9T-RAL-KIT Rail Attachment (0001120)

#### 1. Position Rail Nuts

Note the location of the screen brackets in relation to the desk. Rotate the rail nuts (0001120) into place inside the frame rail channel. Firmly push them together until the angled surfaces are touching. Place two sets of rail nuts per screen.

### 2. Attach Screen Bracket

Align the desk screen brackets with the holes in the rail nuts and attach with (2) screws (0001140) for each bracket. The brackets should face outward as shown. It is helpful to leave the brackets a bit loose for side to side adjustments when mounting screen.

M6-1.0 x 12mm Low Profile Cap Screw (0001140)

Carefully place the medallions thru the screen. Spin the flange nuts (090770) onto both upper threaded studs of the screen medallions. Do not thread on all the way, leave enough space to set the screen into the brackets mounted on desk rail.