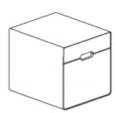

eered steel frame with cast aluminum corners
- Four dedicated motors synchronize the lifting of each leg





#### Α

- Fixed-height desk options at 29.5", 36" and 42"
- Adjustment range from 27" to 43"

#### В

- Thin 3/4" worksurface top
- Straight and Corner Desk Screens options
- Flush-mount control switch

#### C

 Pendant Storage mounts to desk frame and is repositionable to either side



#### **Statement of Line**

#### C9 Desk



## Fixed-height

D: 24, 30 W: 48 - 72

H: 29, 36, 42



## Fixed-height Mobile

D: 24, 30

W: 48 - 72

H: 29, 36, 42



# Height-adjustable

D: 24, 30

W: 48 - 72

H: 27 - 43

#### **C9 Pendant Storage**



#### Pencil

D: 18

W: 15

H: 4



#### Pencil Box

D: 18

W: 15

H: 11



#### File

D: 18

W: 15

H: 11



## Pencil Open

D: 18

W: 15

H: 11, 15



#### Pencil File

D: 18

W: 15

H: 15



#### **CPU Holder**

D: 20

W: 8

H: 15 - 20



#### **C9 Desk Screens**



# Single Corner Screen

D: 20 W: 48 - 72 H: 24, 30 HA: 17, 23



# **Double Corner Screen**

D: 20 W: 48 - 72 H: 24, 30 HA: 17, 23



## Landscape

W: 24 - 72 H: 24 HA: 17



# Gallery

W: 48 - 72 H: 32 HA: 23



## Modesty

W: 48 - 72 H: 12 below





**Utility Power** 



E-Chain



Bluetooth Add-On