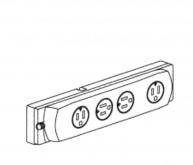

#### **Features**

- Optional perforated steel undersurface cable management tray
- Optional undersurface utility power
- Engineered steel frame with cast aluminum corners
- Four dedicated motors synchronize the lifting of each leg

#### В

- Thin 3/4" worksurface top
- Straight and Corner Desk Screens options
- Flush-mount control switch

## Modesty

W: 48 - 72 H: 12 below

**Utility Power** 

E-Chain

Bluetooth Add-On