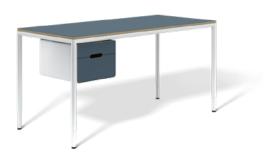

#### **Details**

With slender steel legs, an engineered steel and aluminum frame, and optional pendant storage, it's easy to see that C9 embodies purposeful and minimal design. Available privacy screens make your space feel even more personal in an open floor plan, while the flush surfacemounted switch and discreet motors put the finishing touches on this gallery worthy piece.

#### C

 Pendant Storage mounts to desk frame and is repositionable to either side

#### **C9 Pendant Storage**