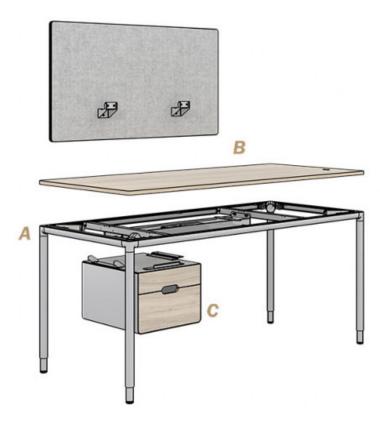

#### Α

- Fixed-height desk options at 29.5", 36" and 42"
- Adjustment range from 27" to 43"

#### В

- Thin 3/4" worksurface top
- Straight and Corner Desk Screens options
- Flush-mount control switch

#### C

 Pendant Storage mounts to desk frame and is repositionable to either side