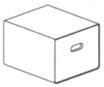

ersurface cable management tray
- Optional undersurface utility power
- Engineered steel frame with cast aluminum corners
- Four dedicated motors synchronize the lifting of each leg





#### Α

- Fixed-height desk options at 29.5", 36" and 42"
- Adjustment range from 27" to 43"

#### В

- Thin 3/4" worksurface top
- Straight and Corner Desk Screens options
- Flush-mount control switch

#### C

 Pendant Storage mounts to desk frame and is repositionable to either side



#### **Statement of Line**

#### C9 Desk



## Fixed-height

D: 24, 30 W: 48 - 72

H: 29, 36, 42



## Fixed-height Mobile

D: 24, 30

W: 48 - 72

H: 29, 36, 42



# Height-adjustable

D: 24, 30

W: 48 - 72

H: 27 - 43

#### **C9 Pendant Storage**



#### Pencil

D: 18

W: 15

H: 4



#### Pencil Box

D: 18

W: 15

H: 11



#### File

D: 18

W: 15

H: 11



## Pencil Open

D: 18

W: 15

H: 11, 15



#### Pencil File

D: 18

W: 15

H: 15



#### **CPU Holder**

D: 20

W: 8

H: 15 - 20



#### **C9 Desk Screens**



# Single Corner Screen

D: 20 W: 48 - 72 H: 24, 30 HA: 17, 23



# **Double Corner Screen**

D: 20 W: 48 - 72 H: 24, 30 HA: 17, 23



## Landscape

W: 24 - 72 H: 24 HA: 17



# Gallery

W: 48 - 72 H: 32 HA: 23



## Modesty

W: 48 - 72 H: 12 below





**Utility Power** 



E-Chain



Bluetooth Add-On