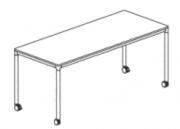

ke your space feel even more personal in an open floor plan, while the flush surfacemounted switch and discreet motors put the finishing touches on this gallery worthy piece.

#### **Features**

- Optional perforated steel undersurface cable management tray
- Optional undersurface utility power
- Engineered steel frame with cast aluminum corners
- Four dedicated motors synchronize the lifting of each leg





#### Α

- Fixed-height desk options at 29.5", 36" and 42"
- Adjustment range from 27" to 43"

#### В

- Thin 3/4" worksurface top
- Straight and Corner Desk Screens options
- Flush-mount control switch

#### C

 Pendant Storage mounts to desk frame and is repositionable to either side



#### **Statement of Line**

#### C9 Desk



## Fixed-height

D: 24, 30 W: 48 - 72

H: 29, 36, 42



## Fixed-height Mobile

D: 24, 30

W: 48 - 72

H: 29, 36, 42



# Height-adjustable

D: 24, 30

W: 48 - 72

H: 27 - 43

#### **C9 Pendant Storage**



#### Pencil

D: 18

W: 15

H: 4



#### Pencil Box

D: 18

W: 15

H: 11



#### File

D: 18

W: 15

H: 11



## Pencil Open

D: 18

W: 15

H: 11, 15



#### Pencil File

D: 18

W: 15

H: 15



#### **CPU Holder**

D: 20

W: 8

H: 15 - 20



#### **C9 Desk Screens**



# Single Corner Screen

D: 20 W: 48 - 72 H: 24, 30 HA: 17, 23



# **Double Corner Screen**

D: 20 W: 48 - 72 H: 24, 30 HA: 17, 23



## Landscape

W: 24 - 72 H: 24 HA: 17



# Gallery

W: 48 - 72 H: 32 HA: 23



## Modesty

W: 48 - 72 H: 12 below





**Utility Power** 



E-Chain



Bluetooth Add-On