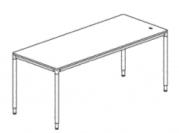

le the flush surfacemounted switch and discreet motors put the finishing touches on this gallery worthy piece.

#### **Features**

- Optional perforated steel undersurface cable management tray
- Optional undersurface utility power
- Engineered steel frame with cast aluminum corners
- Four dedicated motors synchronize the lifting of each leg





#### Α

- Fixed-height desk options at 29.5", 36" and 42"
- Adjustment range from 27" to 43"

#### В

- Thin 3/4" worksurface top
- Straight and Corner Desk Screens options
- Flush-mount control switch

#### C

 Pendant Storage mounts to desk frame and is repositionable to either side



#### **Statement of Line**

#### C9 Desk



## Fixed-height

D: 24, 30 W: 48 - 72

H: 29, 36, 42



## Fixed-height Mobile

D: 24, 30

W: 48 - 72

H: 29, 36, 42



# Height-adjustable

D: 24, 30

W: 48 - 72

H: 27 - 43

#### **C9 Pendant Storage**



#### Pencil

D: 18

W: 15

H: 4



#### Pencil Box

D: 18

W: 15

H: 11



#### File

D: 18

W: 15

H: 11



## Pencil Open

D: 18

W: 15

H: 11, 15



#### Pencil File

D: 18

W: 15

H: 15



#### **CPU Holder**

D: 20

W: 8

H: 15 - 20



#### **C9 Desk Screens**



# Single Corner Screen

D: 20 W: 48 - 72 H: 24, 30 HA: 17, 23



# **Double Corner Screen**

D: 20 W: 48 - 72 H: 24, 30 HA: 17, 23



## Landscape

W: 24 - 72 H: 24 HA: 17



# Gallery

W: 48 - 72 H: 32 HA: 23



## Modesty

W: 48 - 72 H: 12 below





**Utility Power** 



E-Chain



Bluetooth Add-On