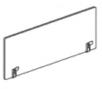

## Landscape

W: 24 - 72 H: 24 HA: 17

## Modesty

W: 48 - 72 H: 12 below

**Utility Power** 

E-Chain

Bluetooth Add-On