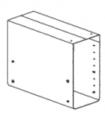

ers
- Four dedicated motors synchronize the lifting of each leg





#### Α

- Fixed-height desk options at 29.5", 36" and 42"
- Adjustment range from 27" to 43"

#### В

- Thin 3/4" worksurface top
- Straight and Corner Desk Screens options
- Flush-mount control switch

#### C

 Pendant Storage mounts to desk frame and is repositionable to either side



#### **Statement of Line**

#### C9 Desk



## Fixed-height

D: 24, 30 W: 48 - 72

H: 29, 36, 42



## Fixed-height Mobile

D: 24, 30

W: 48 - 72

H: 29, 36, 42



# Height-adjustable

D: 24, 30

W: 48 - 72

H: 27 - 43

#### **C9 Pendant Storage**



#### Pencil

D: 18

W: 15

H: 4



#### Pencil Box

D: 18

W: 15

H: 11



#### File

D: 18

W: 15

H: 11



## Pencil Open

D: 18

W: 15

H: 11, 15



#### Pencil File

D: 18

W: 15

H: 15



#### **CPU Holder**

D: 20

W: 8

H: 15 - 20



#### **C9 Desk Screens**



# Single Corner Screen

D: 20 W: 48 - 72 H: 24, 30 HA: 17, 23



# **Double Corner Screen**

D: 20 W: 48 - 72 H: 24, 30 HA: 17, 23



## Landscape

W: 24 - 72 H: 24 HA: 17



# Gallery

W: 48 - 72 H: 32 HA: 23



## Modesty

W: 48 - 72 H: 12 below





**Utility Power** 



E-Chain



Bluetooth Add-On