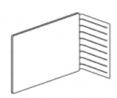

# Single Corner Screen

D: 20 W: 48 - 72 H: 24, 30 HA: 17, 23

# **Double Corner Screen**

D: 20 W: 48 - 72 H: 24, 30 HA: 17, 23