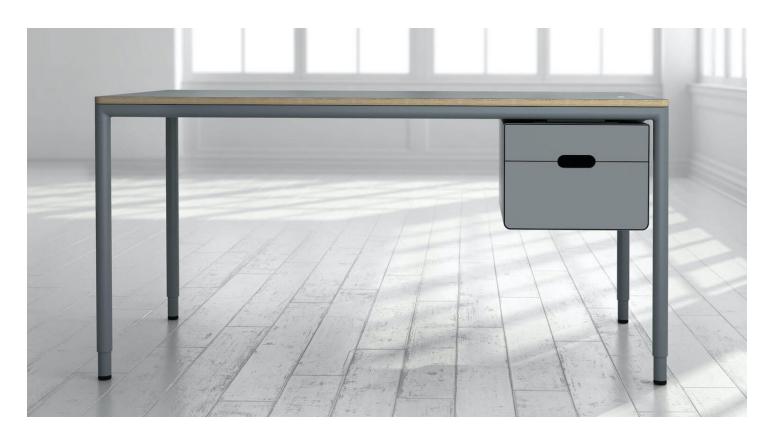

#### **Details**

With slender steel legs, an engineered steel and aluminum frame, and optional pendant storage, it's easy to see that C9 embodies purposeful and minimal design. Available privacy screens make your space feel even more personal in an open floor plan, while the flush surfacemounted switch and discreet motors put the finishing touches on this gallery worthy piece.

#### C

 Pendant Storage mounts to desk frame and is repositionable to either side

#### **C9 Pendant Storage**