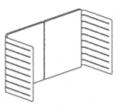

# Single Corner Screen

D: 20 W: 48 - 72 H: 24, 30 HA: 17, 23

# **Double Corner Screen**

D: 20 W: 48 - 72 H: 24, 30 HA: 17, 23