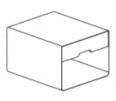

Optional undersurface utility power
- Engineered steel frame with cast aluminum corners
- Four dedicated motors synchronize the lifting of each leg





#### Α

- Fixed-height desk options at 29.5", 36" and 42"
- Adjustment range from 27" to 43"

#### В

- Thin 3/4" worksurface top
- Straight and Corner Desk Screens options
- Flush-mount control switch

#### C

 Pendant Storage mounts to desk frame and is repositionable to either side



#### **Statement of Line**

#### C9 Desk



## Fixed-height

D: 24, 30 W: 48 - 72

H: 29, 36, 42



## Fixed-height Mobile

D: 24, 30

W: 48 - 72

H: 29, 36, 42



# Height-adjustable

D: 24, 30

W: 48 - 72

H: 27 - 43

#### **C9 Pendant Storage**



#### Pencil

D: 18

W: 15

H: 4



#### Pencil Box

D: 18

W: 15

H: 11



#### File

D: 18

W: 15

H: 11



## Pencil Open

D: 18

W: 15

H: 11, 15



#### Pencil File

D: 18

W: 15

H: 15



#### **CPU Holder**

D: 20

W: 8

H: 15 - 20



#### **C9 Desk Screens**



# Single Corner Screen

D: 20 W: 48 - 72 H: 24, 30 HA: 17, 23



# **Double Corner Screen**

D: 20 W: 48 - 72 H: 24, 30 HA: 17, 23



## Landscape

W: 24 - 72 H: 24 HA: 17



# Gallery

W: 48 - 72 H: 32 HA: 23



## Modesty

W: 48 - 72 H: 12 below





**Utility Power** 



E-Chain



Bluetooth Add-On