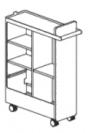

### Garage

- · Perforated steel rear face
- Soft textile landing surface
- Secure locking for the Cart
- Side panel offered in textile or laminate