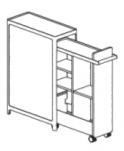

# **Details**

The C9 Cart docks into its own self-contained garage creating a personal workspace that stays neatly organized no matter what the day brings. The C9 Trolley brings mobile storage out from under the desk and into the open plan.

#### Cart

- 65mm twin-wheel casters
- Dual-sided coat hook
- Adjustable shelves
- Brackets for hanging files