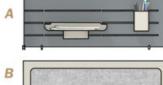

### A

### **Topper**

- Non-handed design clips to top of garage
- Slat design on 10" topper accepts C9 Tools