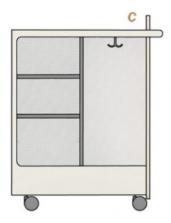

# C

#### Cart

- 65mm twin-wheel casters
- Dual-sided coat hook
- Adjustable shelves
- Brackets for hanging files