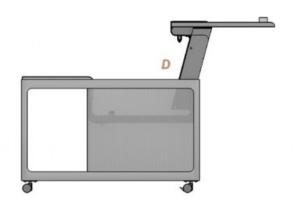

### D

## **Trolley**

- Steel tray lifts up and out into a side table
- 12.5" of filing with open storage for bags and shoes
- Integrated fabric seat cushion
- Removable pencil tray reveals secret compartment