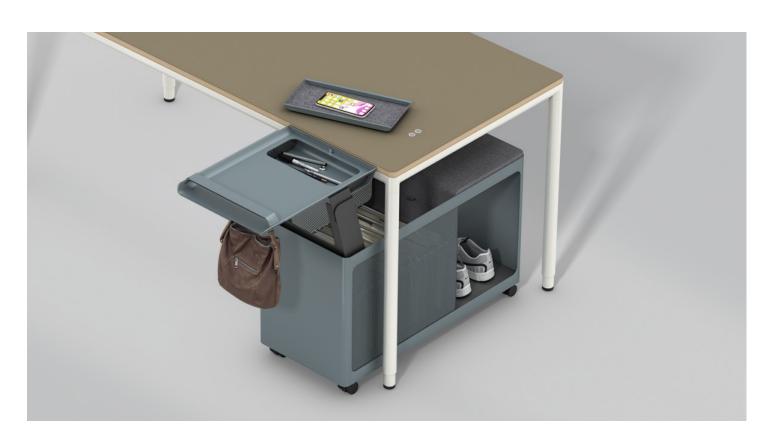

# The perfect companion.

Everyone needs a little personal space. Not to mention a place to store office supplies, files, and items like jackets and bags. The C9 Cart & Garage does just that with an intelligent design that provides the privacy you need to get things done. The C9 Trolley brings rich functionality to mobile storage. A steel work tray lifts up and out to reach the desk surface in one fluid motion. Consider it the ideal addition to your team.

## **Trolley**

- Steel tray lifts up and out into a side table
- 12.5" of filing with open storage for bags and shoes
- Integrated fabric seat cushion
- Removable pencil tray reveals secret compartment

# Trolley

D: 30 W: 15 H: 20