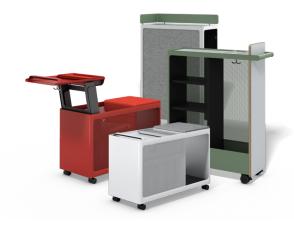

# **C9 Storage**

# The perfect companion.

Everyone needs a little personal space. Not to mention a place to store office supplies, files, and items like jackets and bags. The C9 Cart & Garage does just that with an intelligent design that provides the privacy you need to get things done. The C9 Trolley brings rich functionality to mobile storage. A steel work tray lifts up and out to reach the desk surface in one fluid motion. Consider it the ideal addition to your team.

# **Details**

The C9 Cart docks into its own self-contained garage creating a personal workspace that stays neatly organized no matter what the day brings. The C9 Trolley brings mobile storage out from under the desk and into the open plan.

### **Features**

- Trolley may be used as collaborative seating with laptops for open-air meetings
- C9 Cart features a soft fabric landing pad
- Steel handles, cart frame, and Trolley offered in all Watson powdercoat colors

# Cart & Garage

D: 30 W: 15 H: 42

# Cart

D: 30 W: 12 H: 40

# **Garage Topper**

D: 30 W: 15 H: 4, 10

# Trolley

D: 30 W: 15 H: 20