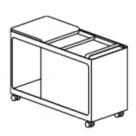

# **Details**

The C9 Cart docks into its own self-contained garage creating a personal workspace that stays neatly organized no matter what the day brings. The C9 Trolley brings mobile storage out from under the desk and into the open plan.

#### Cart

- 65mm twin-wheel casters
- Dual-sided coat hook
- Adjustable shelves
- Brackets for hanging files

## **Trolley**

- Steel tray lifts up and out into a side table
- 12.5" of filing with open storage for bags and shoes
- Integrated fabric seat cushion
- Removable pencil tray reveals secret compartment