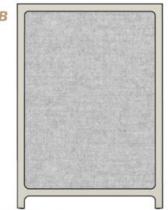

### B

### Garage

- · Perforated steel rear face
- Soft textile landing surface
- Secure locking for the Cart
- Side panel offered in textile or laminate