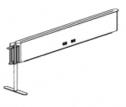

Α

• Light design and profile with direct access to power outlets.

В

Perforated or sheet steel rail panel.

С

 Integrated cable dividers for easy cable management.

### D

• Optional steel cable basket for heavier cabling needs.