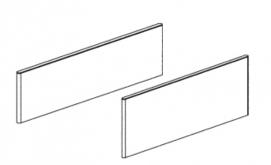

# **Edison Accessories**

Rail Screen Portrait W: 24 - 48 H: 31

**Personal Shelf** W: 24, 30, 36 H: 16

Personal Markerboard W: 24, 30, 36 H: 16

**End Screen** W: 60, 72, 126, 150 H: 30, 46, 52, 58

Rail Lamp H: 42 DIA: 16

**Acrylic Landscape** W: 24 - 96 H: 19, 25