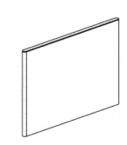

## A New Angle on Office Layouts.

Edison is the premier power, voice, and data rail system that bends to complement your layout. The Junior model's light profile and design gives users direct access to power outlets while facilitating cable management with integrated dividers all housed behind a sleek steel panel.

Α

• Light design and profile with direct access to power outlets.

В

Perforated or sheet steel rail panel.

С

 Integrated cable dividers for easy cable management.