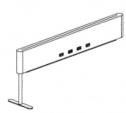

Α

• Light design and profile with direct access to power outlets.

В

Perforated or sheet steel rail panel.

С

 Integrated cable dividers for easy cable management.