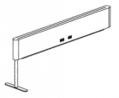

on logic.
- 4-circuit 8-wire power system, UL 1286 listed.
- Power options: either 4 or 8 power outlets, plus 2 data outlets.
- Starter segment can accept power infeed from either floor or ceiling.
- Cables pass through the pivot-point between rail segments without pinching.
- Optional perforated steel cable management basket for heavier cabling needs.
- Continuous channel along top of rail for mounting Edison accessories .



Α

• Light design and profile with direct access to power outlets.

В

Perforated or sheet steel rail panel.

С

 Integrated cable dividers for easy cable management.

### D

• Optional steel cable basket for heavier cabling needs.

# **Statement of Line**

**Edison Junior Rail** 



Rail Starter No Power D: 4 W: 36 - 96



**Rail Adder** *No Power* D: 4 W: 36 - 96



Rail Starter Two Duplex Starter D: 4 W: 48 - 96



Rail Adder *Two Duplex Adder* D: 4 W: 48 - 96



Rail Starter Four Duplex Starter D: 4 W: 60 - 96



Rail Adder Four Duplex Adder D: 4 W: 60 - 96



End Leg D: 4 W: 27

# watson

# **Edison Accessories**







Rail Screen Portrait W: 24 - 48 H: 31



**Personal Shelf** W: 24, 30, 36 H: 16



Personal Markerboard W: 24, 30, 36 H: 16



**End Screen** W: 60, 72, 126, 150 H: 30, 46, 52, 58



Rail Lamp H: 42 DIA: 16



**Acrylic Landscape** W: 24 - 96 H: 19, 25

# watson

## **Edison Tools**



**Planter Box** D: 6 W: 20 - 90 H: 13



Workshelf Single D: 10 W: 24, 30, 36, 42, 48 H: 19



Workshelf Dual D: 17 W: 30, 36, 42, 48 H: 19





Paper Tray



**Wire Basket** D: 4 W: 36 - 96

Tech Stand



Coathook



Pencil Cup

**Edison Tables**