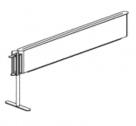

Α

• Light design and profile with direct access to power outlets.

В

Perforated or sheet steel rail panel.

С

 Integrated cable dividers for easy cable management.

### D

• Optional steel cable basket for heavier cabling needs.