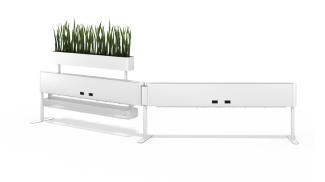

# **Edison Junior**

## A New Angle on Office Layouts.

Edison is the premier power, voice, and data rail system that bends to complement your layout. The Junior model's light profile and design gives users direct access to power outlets while facilitating cable management with integrated dividers all housed behind a sleek steel panel.

## **Edison Tools**

**Planter Box** D: 6 W: 20 - 90 H: 13

Workshelf Single D: 10 W: 24, 30, 36, 42, 48 H: 19

Workshelf Dual D: 17 W: 30, 36, 42, 48 H: 19

Paper Tray

**Wire Basket** D: 4 W: 36 - 96

Tech Stand