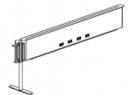

## A New Angle on Office Layouts.

Edison is the premier power, voice, and data rail system that bends to complement your layout. The Junior model's light profile and design gives users direct access to power outlets while facilitating cable management with integrated dividers all housed behind a sleek steel panel.

Α

• Light design and profile with direct access to power outlets.

В

Perforated or sheet steel rail panel.

С

 Integrated cable dividers for easy cable management.