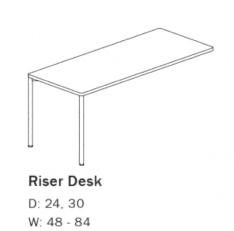

## **Edison Tools**

**Planter Box** D: 6 W: 20 - 90 H: 13

Workshelf Single D: 10 W: 24, 30, 36, 42, 48 H: 19

Workshelf Dual D: 17 W: 30, 36, 42, 48 H: 19

Paper Tray

**Wire Basket** D: 4 W: 36 - 96

Tech Stand