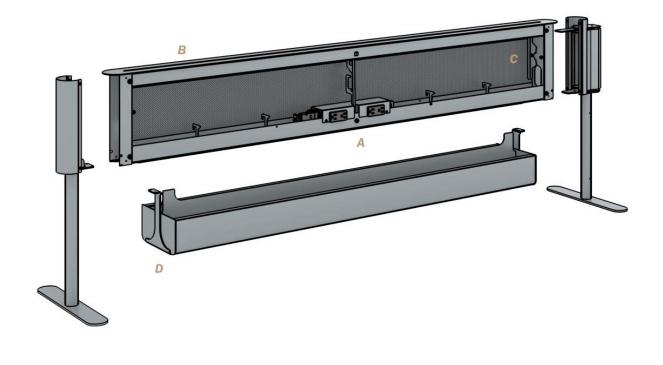

Α

• Light design and profile with direct access to power outlets.

В

Perforated or sheet steel rail panel.

С

 Integrated cable dividers for easy cable management.

### D

• Optional steel cable basket for heavier cabling needs.