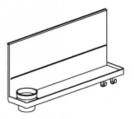

### D

• Optional steel cable basket for heavier cabling needs.

## **Features**

- Bendable rail segments create unlimited layout flexibility.
- Intuitive starter/adder specification logic.
- 4-circuit 8-wire power system, UL 1286 listed.
- Power options: either 4 or 8 power outlets, plus 2 data outlets.
- Starter segment can accept power infeed from either floor or ceiling.
- Cables pass through the pivot-point between rail segments without pinching.
- Optional perforated steel cable management basket for heavier cabling needs.
- Continuous channel along top of rail for mounting Edison accessories .