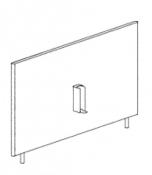

Α

• Light design and profile with direct access to power outlets.

В

Perforated or sheet steel rail panel.

С

 Integrated cable dividers for easy cable management.