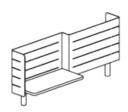

## A New Angle on Office Layouts.

Edison is the premier power, voice, and data rail system that bends to complement your layout. The Junior model's light profile and design gives users direct access to power outlets while facilitating cable management with integrated dividers all housed behind a sleek steel panel.

# Details

The modular nature of Edison gives you endless layout potential. Workstations can be mirrored, flipped, rotated, repeated, and easily reconfigured. Further customize your design with Edison's unique selection of rail-mounted work surfaces and accessories.

Α

• Light design and profile with direct access to power outlets.

В

Perforated or sheet steel rail panel.

С

 Integrated cable dividers for easy cable management.