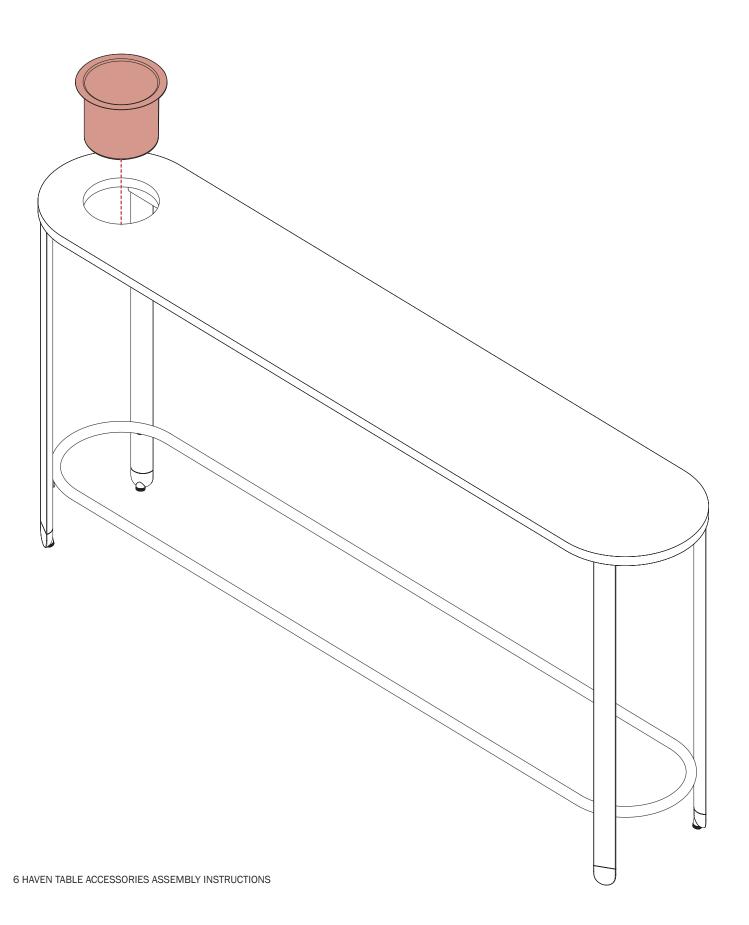

### 1. Plasteface Planter: Install the In-Surface

Place the in-surface planter into the large surface cutout. No hardware is needed to secure it in place.