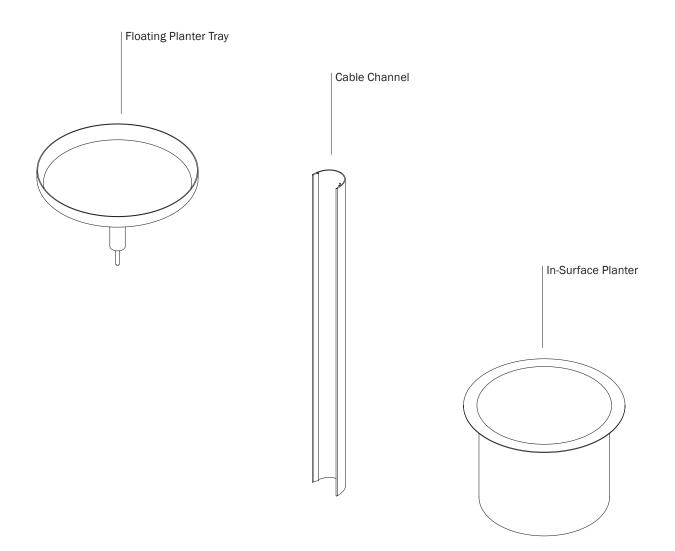

#### 1. Floating Planter Tray: Place Planter Tray into Cutout

Place the stem of the Floating Planter Tray in the appropriate surface cutout hole.

### 1. Cable Channel: Install the cable Channel

Place the cable channel extrusion on the rounded side of the table leg. Apply even pressure to the extrusion until it firmly clicks into place. No hardware is needed to secure it in place.

### 1. Plasteface Planter: Install the In-Surface

Place the in-surface planter into the large surface cutout. No hardware is needed to secure it in place.