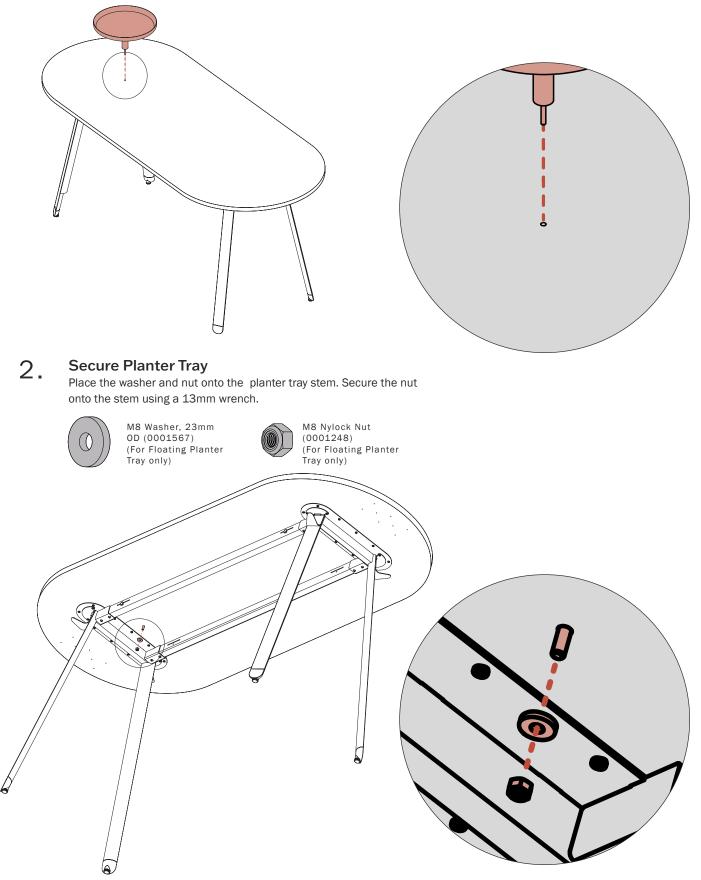

#### 1. Floating Planter Tray: Place Planter Tray into Cutout

Place the stem of the Floating Planter Tray in the appropriate surface cutout hole.

### Hardware

M8 Washer, 23mm OD (0001567) (For Floating Planter Tray only)

M8 Nylock Nut (0001248) (For Floating Planter Tray only)

### Tools

13mm wrench (For Floating Planter Tray only)