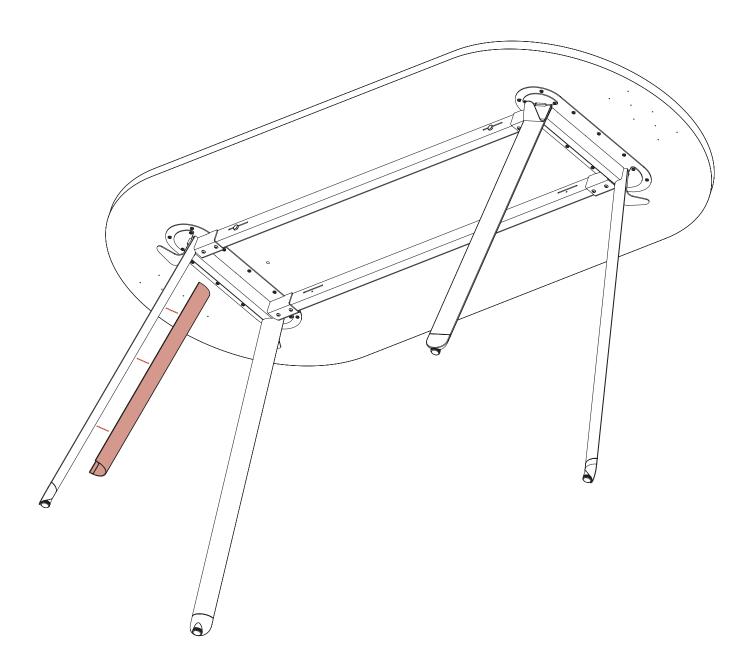

### 1. Cable Channel: Install the cable Channel

Place the cable channel extrusion on the rounded side of the table leg. Apply even pressure to the extrusion until it firmly clicks into place. No hardware is needed to secure it in place.