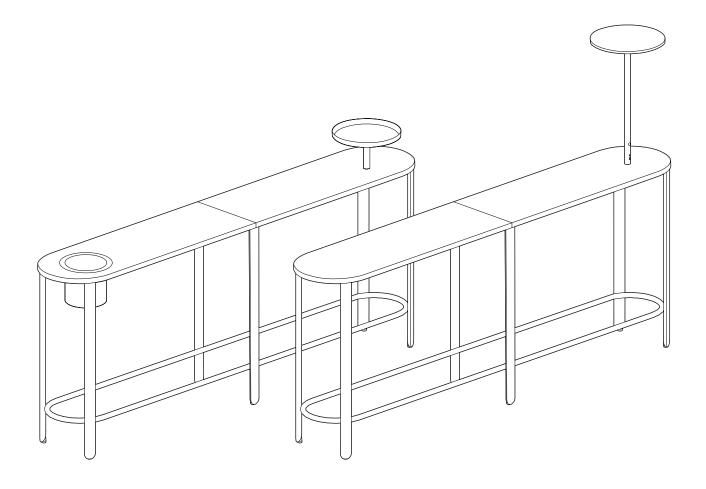

#### 1. Floating Planter Tray: Place Planter Tray into Cutout

Place the stem of the Floating Planter Tray in the appropriate surface cutout hole.

### 1. Cable Channel: Install the cable Channel

Place the cable channel extrusion on the rounded side of the table leg. Apply even pressure to the extrusion until it firmly clicks into place. No hardware is needed to secure it in place.

### 1. Plasteface Planter: Install the In-Surface

Place the in-surface planter into the large surface cutout. No hardware is needed to secure it in place.