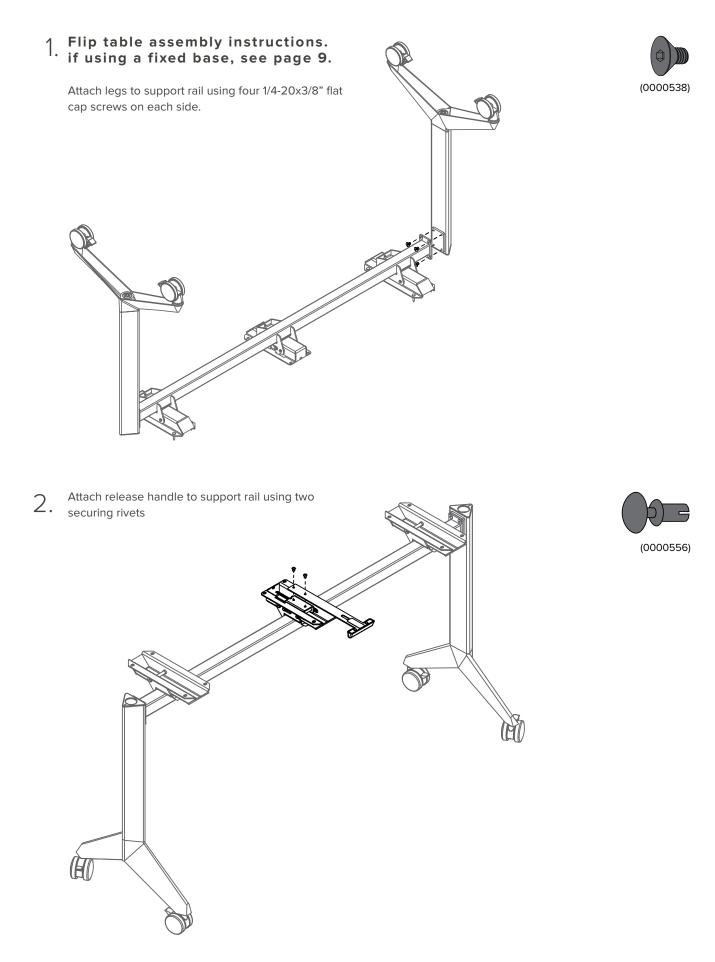

## **ASSEMBLY** Miro Flip Table / Multipurpose Table



watson

## **Basic Table Components**



## PRODUCT BASIC COMPONENTS













If ganging two tables together order part WAGDU. It comes with 2 brackets and 4 knobs (0001011)



Ensure that the knobs are installed using the inserts in the table.



Ensure that knobs are installed using the inserts in ŏ the table

If ganging four tables together order part WAGDG. It

9B. If ganging rour tables together end (0001011) comes with 1 bracket and 4 knobs (0001011)













7A. If ganging two tables together order part WAGDU. It comes with 2 brackets and 4 knobs (0001011).

7B. If ganging four tables together order part WAGDG. It comes with 1 bracket and 4 knobs (0001011).

ö

in the table.

ŏ

Ensure that the knobs are installed using the inserts in the table.



0

Ensure that the knobs are installed using the inserts