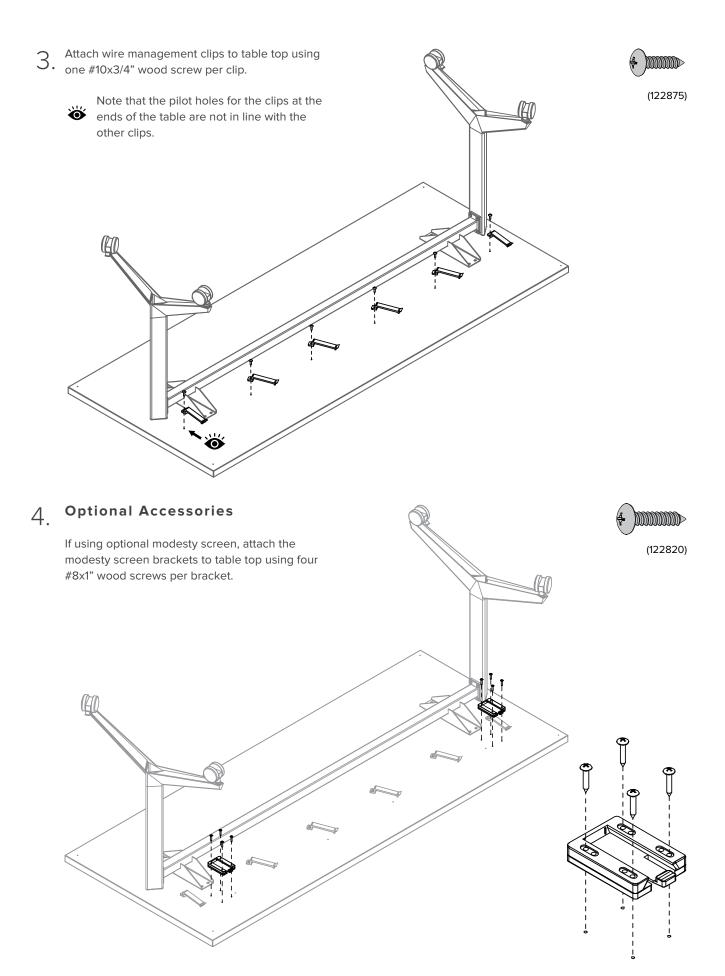

## **ASSEMBLY** Miro Flip Table / Multipurpose Table



watson

## **Basic Table Components**



## PRODUCT BASIC COMPONENTS













If ganging two tables together order part WAGDU. It comes with 2 brackets and 4 knobs (0001011)



Ensure that the knobs are installed using the inserts in the table.



Ensure that knobs are installed using the inserts in ŏ the table

If ganging four tables together order part WAGDG. It

9B. If ganging rour tables together end (0001011) comes with 1 bracket and 4 knobs (0001011)













7A. If ganging two tables together order part WAGDU. It comes with 2 brackets and 4 knobs (0001011).

7B. If ganging four tables together order part WAGDG. It comes with 1 bracket and 4 knobs (0001011).

ö

in the table.

ŏ

Ensure that the knobs are installed using the inserts in the table.



0

Ensure that the knobs are installed using the inserts