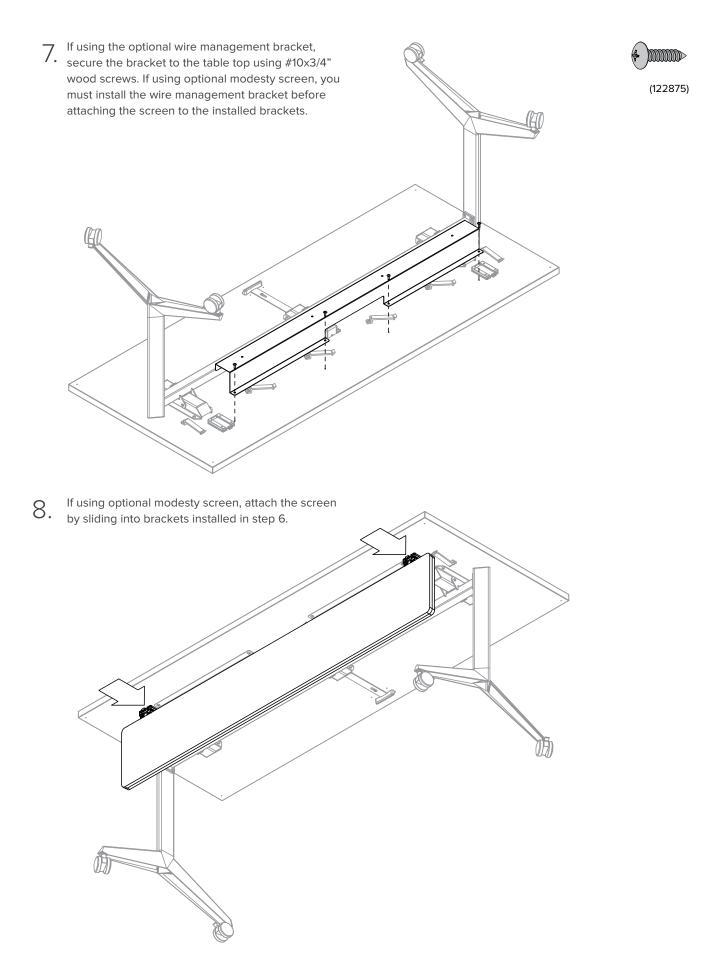

## **ASSEMBLY** Miro Flip Table / Multipurpose Table



watson

## **Basic Table Components**



## PRODUCT BASIC COMPONENTS













If ganging two tables together order part WAGDU. It comes with 2 brackets and 4 knobs (0001011)



Ensure that the knobs are installed using the inserts in the table.



Ensure that knobs are installed using the inserts in ŏ the table

If ganging four tables together order part WAGDG. It

9B. If ganging rour tables together end (0001011) comes with 1 bracket and 4 knobs (0001011)













7A. If ganging two tables together order part WAGDU. It comes with 2 brackets and 4 knobs (0001011).

7B. If ganging four tables together order part WAGDG. It comes with 1 bracket and 4 knobs (0001011).

ö

in the table.

ŏ

Ensure that the knobs are installed using the inserts in the table.



0

Ensure that the knobs are installed using the inserts