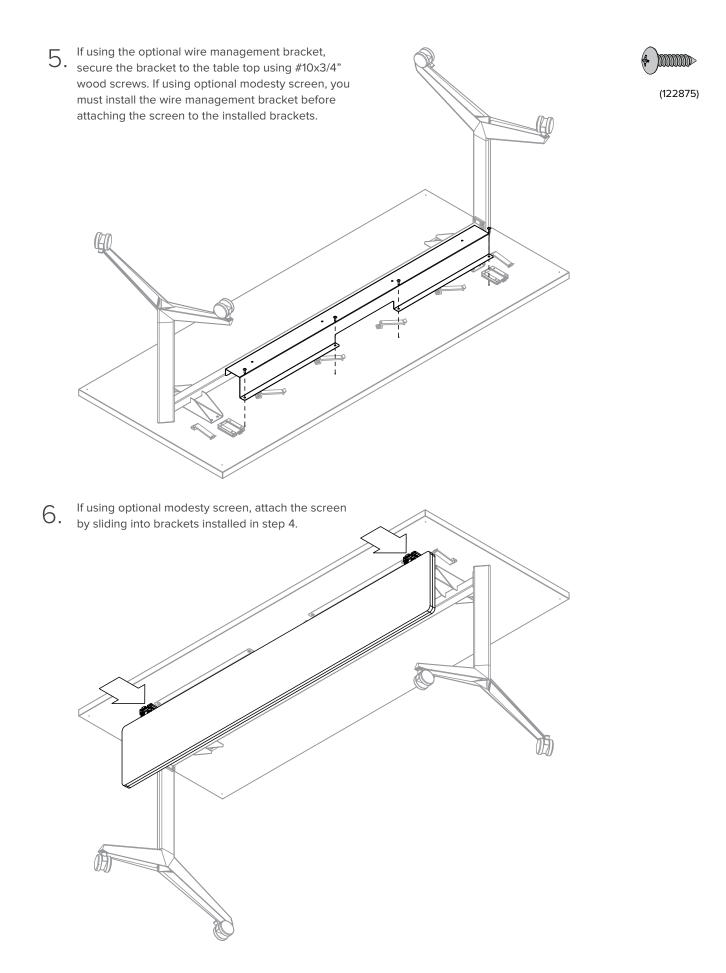

## **ASSEMBLY** Miro Flip Table / Multipurpose Table



watson

## **Basic Table Components**



## PRODUCT BASIC COMPONENTS













If ganging two tables together order part WAGDU. It comes with 2 brackets and 4 knobs (0001011)



Ensure that the knobs are installed using the inserts in the table.



Ensure that knobs are installed using the inserts in ŏ the table

If ganging four tables together order part WAGDG. It

9B. If ganging rour tables together end (0001011) comes with 1 bracket and 4 knobs (0001011)













7A. If ganging two tables together order part WAGDU. It comes with 2 brackets and 4 knobs (0001011).

7B. If ganging four tables together order part WAGDG. It comes with 1 bracket and 4 knobs (0001011).

ö

in the table.

ŏ

Ensure that the knobs are installed using the inserts in the table.



0

Ensure that the knobs are installed using the inserts