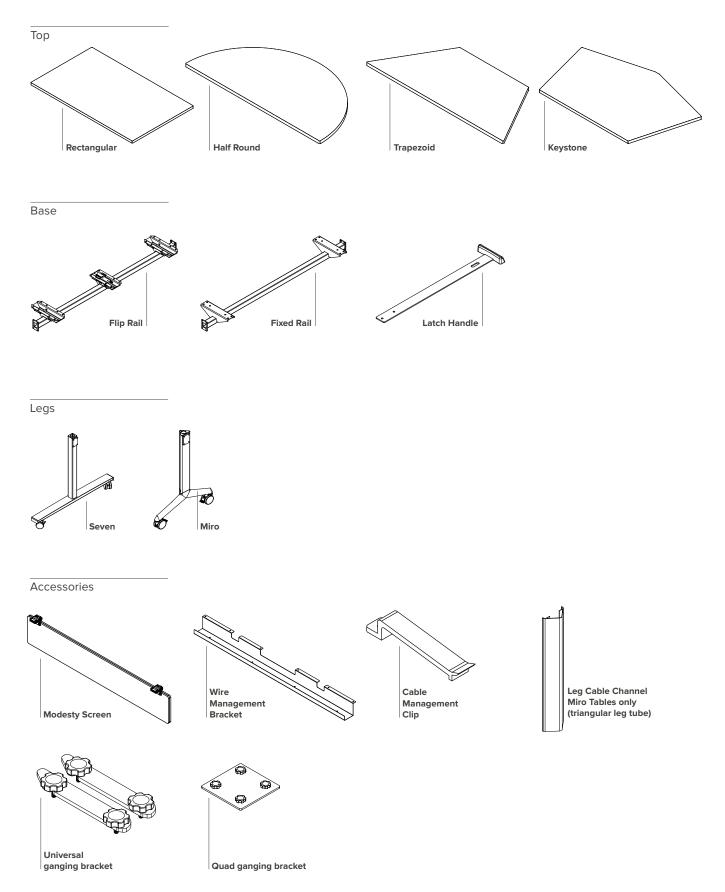

## PRODUCT BASIC COMPONENTS

If ganging two tables together order part WAGDU. It comes with 2 brackets and 4 knobs (0001011)

Ensure that the knobs are installed using the inserts in the table.

Ensure that knobs are installed using the inserts in ŏ the table

If ganging four tables together order part WAGDG. It

9B. If ganging rour tables together end (0001011) comes with 1 bracket and 4 knobs (0001011)

7A. If ganging two tables together order part WAGDU. It comes with 2 brackets and 4 knobs (0001011).

7B. If ganging four tables together order part WAGDG. It comes with 1 bracket and 4 knobs (0001011).

ö

in the table.

ŏ

Ensure that the knobs are installed using the inserts in the table.

0

Ensure that the knobs are installed using the inserts