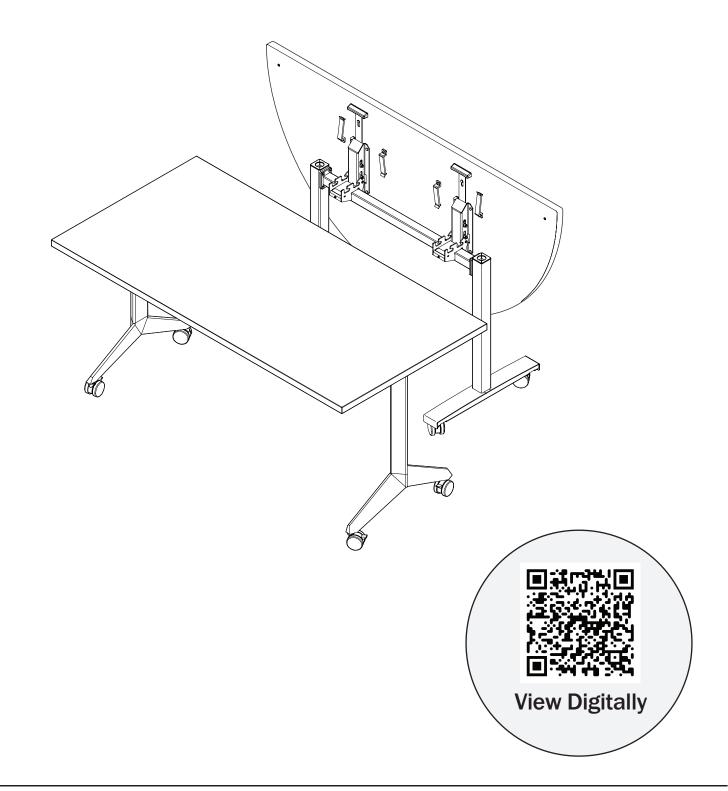

## **ASSEMBLY** Miro Flip Table / Multipurpose Table



watson

## **Basic Table Components**



## PRODUCT BASIC COMPONENTS













If ganging two tables together order part WAGDU. It comes with 2 brackets and 4 knobs (0001011)



Ensure that the knobs are installed using the inserts in the table.



Ensure that knobs are installed using the inserts in ŏ the table

If ganging four tables together order part WAGDG. It

9B. If ganging rour tables together end (0001011) comes with 1 bracket and 4 knobs (0001011)













7A. If ganging two tables together order part WAGDU. It comes with 2 brackets and 4 knobs (0001011).

7B. If ganging four tables together order part WAGDG. It comes with 1 bracket and 4 knobs (0001011).

ö

in the table.

ŏ

Ensure that the knobs are installed using the inserts in the table.



0

Ensure that the knobs