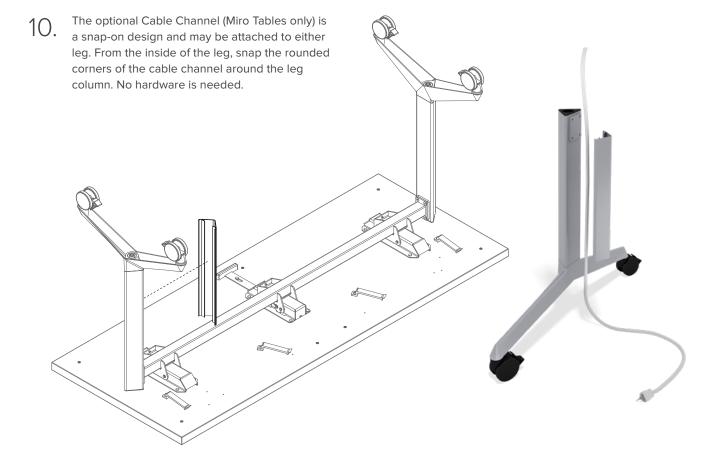

## **ASSEMBLY** Miro Flip Table / Multipurpose Table



watson

## **Basic Table Components**



## PRODUCT BASIC COMPONENTS













If ganging two tables together order part WAGDU. It comes with 2 brackets and 4 knobs (0001011)



Ensure that the knobs are installed using the inserts in the table.



Ensure that knobs are installed using the inserts in ŏ the table

If ganging four tables together order part WAGDG. It

9B. If ganging rour tables together end (0001011) comes with 1 bracket and 4 knobs (0001011)













7A. If ganging two tables together order part WAGDU. It comes with 2 brackets and 4 knobs (0001011).

7B. If ganging four tables together order part WAGDG. It comes with 1 bracket and 4 knobs (0001011).

ö

in the table.

ŏ

Ensure that the knobs are installed using the inserts in the table.



0

Ensure that the knobs are installed using the inserts