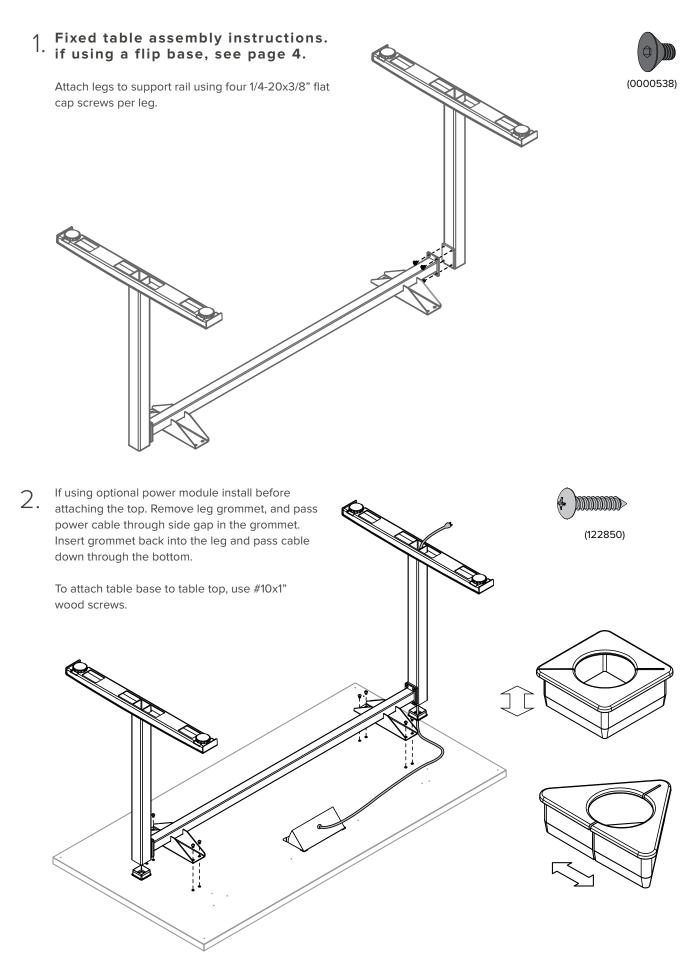

## **ASSEMBLY** Miro Flip Table / Multipurpose Table



watson

## **Basic Table Components**



## PRODUCT BASIC COMPONENTS













If ganging two tables together order part WAGDU. It comes with 2 brackets and 4 knobs (0001011)



Ensure that the knobs are installed using the inserts in the table.



Ensure that knobs are installed using the inserts in ŏ the table

If ganging four tables together order part WAGDG. It

9B. If ganging rour tables together end (0001011) comes with 1 bracket and 4 knobs (0001011)













7A. If ganging two tables together order part WAGDU. It comes with 2 brackets and 4 knobs (0001011).

7B. If ganging four tables together order part WAGDG. It comes with 1 bracket and 4 knobs (0001011).

ö

in the table.

ŏ

Ensure that the knobs are installed using the inserts in the table.



0

Ensure that the knobs are installed using the inserts