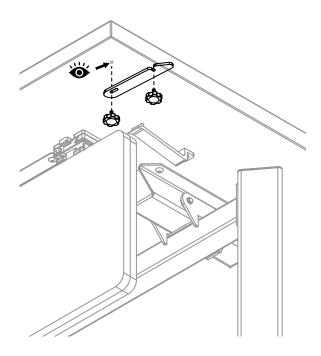

If ganging four tables together order part WAGDG. It

9B. If ganging rour tables together end (0001011) comes with 1 bracket and 4 knobs (0001011)

7A. If ganging two tables together order part WAGDU. It comes with 2 brackets and 4 knobs (0001011).

7B. If ganging four tables together order part WAGDG. It comes with 1 bracket and 4 knobs (0001011).

ö

in the table.

ŏ

Ensure that the knobs are installed using the inserts in the table.

0

Ensure that the knobs are installed using the inserts