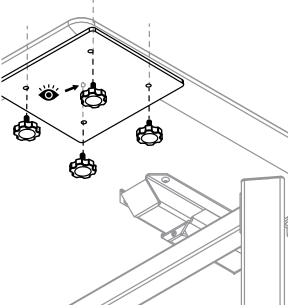

## PRODUCT BASIC COMPONENTS

If ganging two tables together order part WAGDU. It comes with 2 brackets and 4 knobs (0001011)

Ensure that the knobs are installed using the inserts in the table.

Ensure that knobs are installed using the inserts in ŏ the table

7B. If ganging four tables together order part WAGDG. It comes with 1 bracket and 4 knobs (0001011).

ö

in the table.

ŏ

Ensure that the knobs are installed using the inserts in the table.

0

Ensure that the knobs are installed using the inserts