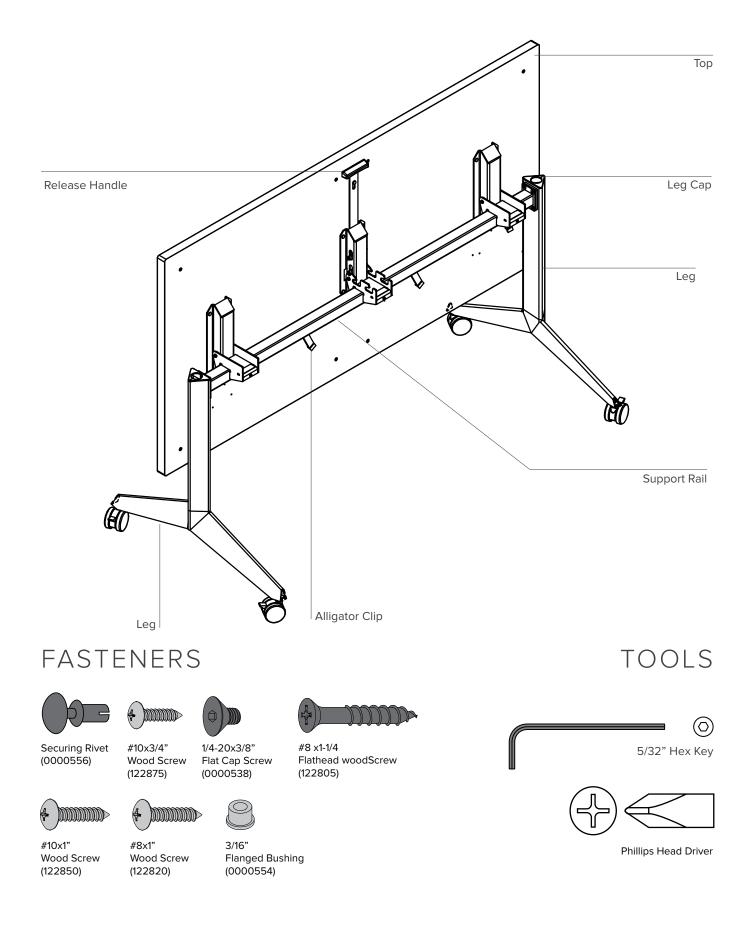

## **ASSEMBLY** Miro Flip Table / Multipurpose Table



watson

## **Basic Table Components**



## PRODUCT BASIC COMPONENTS













If ganging two tables together order part WAGDU. It comes with 2 brackets and 4 knobs (0001011)



Ensure that the knobs are installed using the inserts in the table.



Ensure that knobs are installed using the inserts in ŏ the table

If ganging four tables together order part WAGDG. It

9B. If ganging rour tables together end (0001011) comes with 1 bracket and 4 knobs (0001011)













7A. If ganging two tables together order part WAGDU. It comes with 2 brackets and 4 knobs (0001011).

7B. If ganging four tables together order part WAGDG. It comes with 1 bracket and 4 knobs (0001011).

ö

in the table.

ŏ

Ensure that the knobs are installed using the inserts in the table.



0

Ensure that the knobs are installed using the inserts