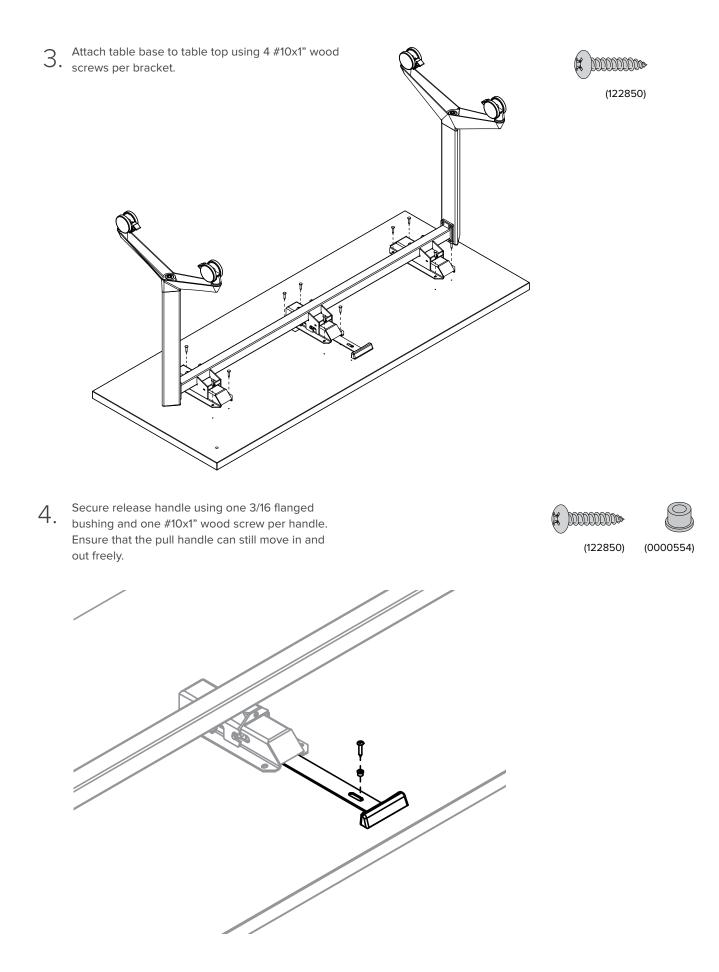

## **ASSEMBLY** Miro Flip Table / Multipurpose Table



watson

## **Basic Table Components**



## PRODUCT BASIC COMPONENTS













If ganging two tables together order part WAGDU. It comes with 2 brackets and 4 knobs (0001011)



Ensure that the knobs are installed using the inserts in the table.



Ensure that knobs are installed using the inserts in ŏ the table

If ganging four tables together order part WAGDG. It

9B. If ganging rour tables together end (0001011) comes with 1 bracket and 4 knobs (0001011)













7A. If ganging two tables together order part WAGDU. It comes with 2 brackets and 4 knobs (0001011).

7B. If ganging four tables together order part WAGDG. It comes with 1 bracket and 4 knobs (0001011).

ö

in the table.

ŏ

Ensure that the knobs are installed using the inserts in the table.



0

Ensure that the knobs are installed using the inserts