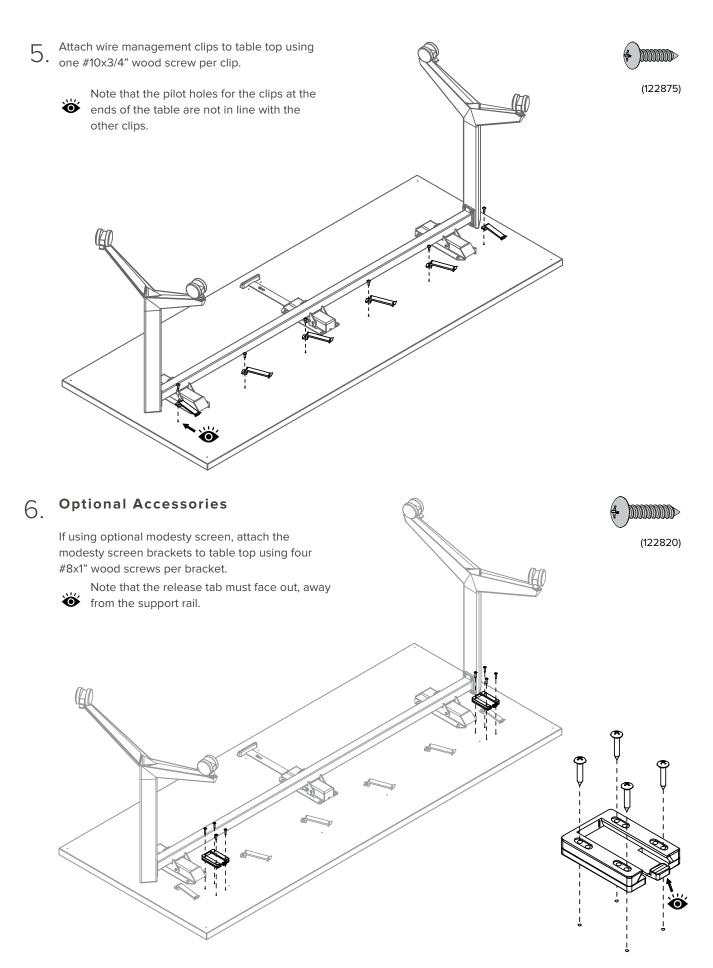

## **ASSEMBLY** Miro Flip Table / Multipurpose Table



watson

## **Basic Table Components**



## PRODUCT BASIC COMPONENTS













If ganging two tables together order part WAGDU. It comes with 2 brackets and 4 knobs (0001011)



Ensure that the knobs are installed using the inserts in the table.



Ensure that knobs are installed using the inserts in ŏ the table

If ganging four tables together order part WAGDG. It

9B. If ganging rour tables together end (0001011) comes with 1 bracket and 4 knobs (0001011)













7A. If ganging two tables together order part WAGDU. It comes with 2 brackets and 4 knobs (0001011).

7B. If ganging four tables together order part WAGDG. It comes with 1 bracket and 4 knobs (0001011).

ö

in the table.

ŏ

Ensure that the knobs are installed using the inserts in the table.



0

Ensure that the knobs are installed using the inserts