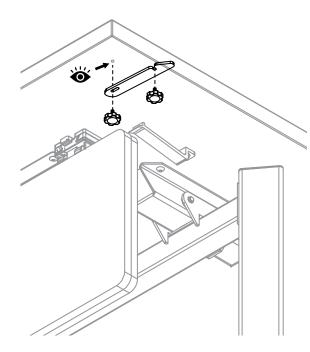

If ganging four tables together order part WAGDG. It

9B. If ganging rour tables together end (0001011) comes with 1 bracket and 4 knobs (0001011)

7A. If ganging two tables together order part WAGDU. It comes with 2 brackets and 4 knobs (0001011).

7B. If ganging four tables together order part WAGDG. It comes with 1 bracket and 4 knobs (0001011).

ö

in the table.

ŏ

Ensure that the knobs are installed using the inserts in the table.

0

Ensure that the knobs are installed using the inserts