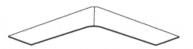

## B

- Surface shapes in Rectangle, Wedge, Angle, and Extended Corners
- Solid 1-1/8" worksurface
- Unique hand-stained Miro edge

## Wedge

D: 20, 28

W: 54 - 84

H: 29