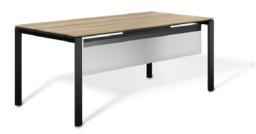

## **Details**

With its hand-mitered corners and 14-gauge steel base from recycled auto parts, this expertly crafted desk goes above and beyond typical office furniture.

## **Features**

- Formed steel frame supports accessories
- Surface support options with Miro or Zo storage
- Specify with a bridge leg at the narrow end or a Viga configuration to maximize the visibility of the base