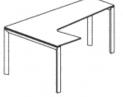

## Square Viga

D: 36, 42, 48

W: 36, 42, 48

H: 29

## Verve

D: 54 - 84

W: 54 - 84

H: 29