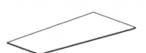

# Rectangle

D: 20, 28, 36 W: 45 - 84

H: 29

## **Miro Worksurfaces**

Rectangle

D: 20, 28, 36 W: 45 - 84

Wedge

D: 20, 28 W: 54 - 84

Angle

D: 28 W: 90