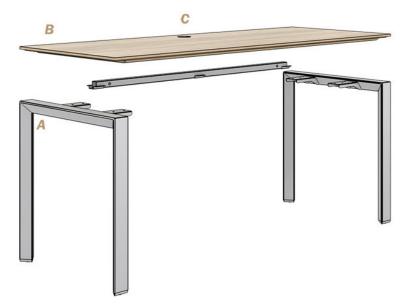

#### A

- Iconic leg design with triangular steel tube mitered at the corners
- Hand-welded steel base

## B

- Surface shapes in Rectangle, Wedge, Angle, and Extended Corners
- Solid 1-1/8" worksurface
- Unique hand-stained Miro edge

## C

 May be specified with a two-piece silver die cast grommet