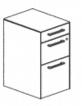

le Viga

D: 28, 36

W: 60 - 84

H: 29



## Square Viga

D: 36, 42, 48

W: 36, 42, 48

H: 29



## Wedge

D: 20, 28

W: 54 - 84

H: 29



## Angle

D: 28

W: 90

H: 29



## **Extended Primary**

D: 42, 45, 48

W: 54 - 84

H: 29



## **Extended Conference End**

D: 42, 45, 48

W: 54 - 84

H: 29



## Verve

D: 54 - 84

W: 54 - 84

H: 29



## **Miro Worksurfaces**



Rectangle

D: 20, 28, 36 W: 45 - 84



Wedge

D: 20, 28 W: 54 - 84



Angle

D: 28 W: 90



# **Extended Primary**

D: 42, 45, 48 W: 54 - 84



## **Extended Conference End**

D: 42, 45, 48 W: 54 - 84



#### Verve

D: 54 - 84 W: 54 - 84



# Bridge Leg

D: 20, 28, 36

H: 29



Storage Riser



## Miro Underdesk Storage



# Open

D: 20, 28 W: 30 H: 28



## Door

D: 20, 28 W: 30 H: 28



## 12-12

D: 20, 28 W: 15, 30 H: 28



# 4-8-12

D: 20, 28 W: 15, 30 H: 28



# 8-12

D: 20, 28 W: 15 H: 23



# 4-4-12

D: 20, 28 W: 15 H: 23