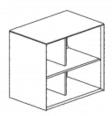

## Miro Underdesk Storage

# Open

D: 20, 28 W: 30 H: 28

## Door

D: 20, 28 W: 30 H: 28