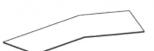

## Wedge

D: 20, 28

W: 54 - 84

H: 29

## **Miro Worksurfaces**

Rectangle

D: 20, 28, 36 W: 45 - 84

Wedge

D: 20, 28 W: 54 - 84

Angle

D: 28 W: 90