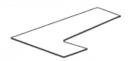

## **Extended Primary**

D: 42, 45, 48

W: 54 - 84

H: 29

# **Extended Primary**

D: 42, 45, 48 W: 54 - 84