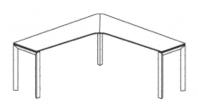

dge leg at the narrow end or a Viga configuration to maximize the visibility of the base





#### A

- Iconic leg design with triangular steel tube mitered at the corners
- Hand-welded steel base

## B

- Surface shapes in Rectangle, Wedge, Angle, and Extended Corners
- Solid 1-1/8" worksurface
- Unique hand-stained Miro edge

## C

 May be specified with a two-piece silver die cast grommet



## **Statement of Line**

## **Miro Desk**



# Rectangle

D: 20, 28, 36 W: 45 - 84

H: 29



## Rectangle Viga

D: 28, 36

W: 60 - 84

H: 29



## Square Viga

D: 36, 42, 48

W: 36, 42, 48

H: 29



## Wedge

D: 20, 28

W: 54 - 84

H: 29



## Angle

D: 28

W: 90

H: 29



## **Extended Primary**

D: 42, 45, 48

W: 54 - 84

H: 29



## **Extended Conference End**

D: 42, 45, 48

W: 54 - 84

H: 29



## Verve

D: 54 - 84

W: 54 - 84

H: 29



## **Miro Worksurfaces**



Rectangle

D: 20, 28, 36 W: 45 - 84



Wedge

D: 20, 28 W: 54 - 84



Angle

D: 28 W: 90



# **Extended Primary**

D: 42, 45, 48 W: 54 - 84



## **Extended Conference End**

D: 42, 45, 48 W: 54 - 84



#### Verve

D: 54 - 84 W: 54 - 84



# Bridge Leg

D: 20, 28, 36

H: 29



Storage Riser



## Miro Underdesk Storage



# Open

D: 20, 28 W: 30 H: 28



## Door

D: 20, 28 W: 30 H: 28



## 12-12

D: 20, 28 W: 15, 30 H: 28



# 4-8-12

D: 20, 28 W: 15, 30 H: 28



# 8-12

D: 20, 28 W: 15 H: 23



# 4-4-12

D: 20, 28 W: 15 H: 23