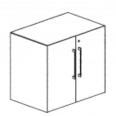

Miro Desk**



# Rectangle

D: 20, 28, 36 W: 45 - 84

H: 29



## Rectangle Viga

D: 28, 36

W: 60 - 84

H: 29



## Square Viga

D: 36, 42, 48

W: 36, 42, 48

H: 29



## Wedge

D: 20, 28

W: 54 - 84

H: 29



## Angle

D: 28

W: 90

H: 29



## **Extended Primary**

D: 42, 45, 48

W: 54 - 84

H: 29



## **Extended Conference End**

D: 42, 45, 48

W: 54 - 84

H: 29



## Verve

D: 54 - 84

W: 54 - 84

H: 29



## **Miro Worksurfaces**



Rectangle

D: 20, 28, 36 W: 45 - 84



Wedge

D: 20, 28 W: 54 - 84



Angle

D: 28 W: 90



# **Extended Primary**

D: 42, 45, 48 W: 54 - 84



## **Extended Conference End**

D: 42, 45, 48 W: 54 - 84



#### Verve

D: 54 - 84 W: 54 - 84



# Bridge Leg

D: 20, 28, 36

H: 29



Storage Riser



## Miro Underdesk Storage



# Open

D: 20, 28 W: 30 H: 28



## Door

D: 20, 28 W: 30 H: 28



## 12-12

D: 20, 28 W: 15, 30 H: 28



# 4-8-12

D: 20, 28 W: 15, 30 H: 28



# 8-12

D: 20, 28 W: 15 H: 23



# 4-4-12

D: 20, 28 W: 15 H: 23