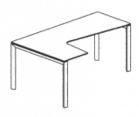

## Rectangle Viga

D: 28, 36

W: 60 - 84

H: 29

## Square Viga

D: 36, 42, 48

W: 36, 42, 48

H: 29