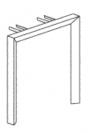

#### A

- Iconic leg design with triangular steel tube mitered at the corners
- Hand-welded steel base

# Bridge Leg

D: 20, 28, 36

H: 29

Storage Riser