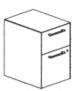

## Square Viga

D: 36, 42, 48

W: 36, 42, 48

H: 29



## Wedge

D: 20, 28

W: 54 - 84

H: 29



## Angle

D: 28

W: 90

H: 29



## **Extended Primary**

D: 42, 45, 48

W: 54 - 84

H: 29



## **Extended Conference End**

D: 42, 45, 48

W: 54 - 84

H: 29



## Verve

D: 54 - 84

W: 54 - 84

H: 29



## **Miro Worksurfaces**



Rectangle

D: 20, 28, 36 W: 45 - 84



Wedge

D: 20, 28 W: 54 - 84



Angle

D: 28 W: 90



# **Extended Primary**

D: 42, 45, 48 W: 54 - 84



## **Extended Conference End**

D: 42, 45, 48 W: 54 - 84



#### Verve

D: 54 - 84 W: 54 - 84



# Bridge Leg

D: 20, 28, 36

H: 29



Storage Riser



## Miro Underdesk Storage



# Open

D: 20, 28 W: 30 H: 28



## Door

D: 20, 28 W: 30 H: 28



## 12-12

D: 20, 28 W: 15, 30 H: 28



# 4-8-12

D: 20, 28 W: 15, 30 H: 28



# 8-12

D: 20, 28 W: 15 H: 23



# 4-4-12

D: 20, 28 W: 15 H: 23