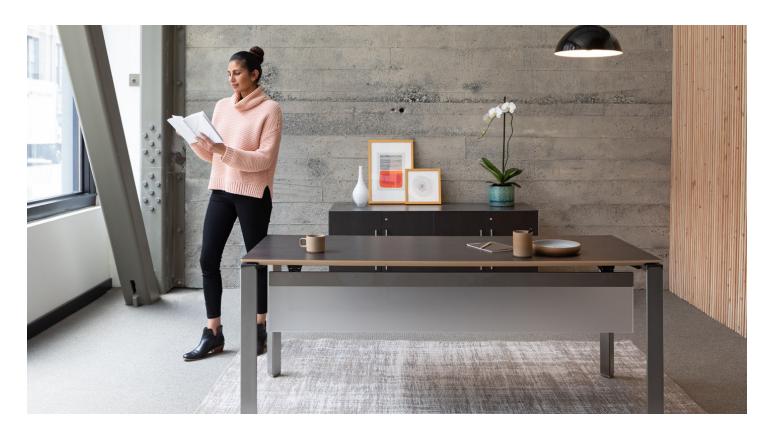

## A cut above.

The Miro desk demonstrates Watson's fluency in blending environmentally friendly materials and expertise in steel fabrication with clean, modern design, intricate details and support structures that deliver superior strength and durability.

## **Details**

With its hand-mitered corners and 14-gauge steel base from recycled auto parts, this expertly crafted desk goes above and beyond typical office furniture.