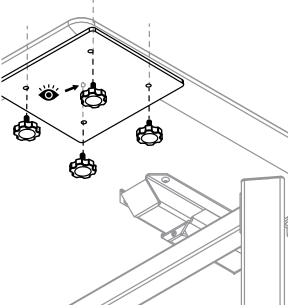

## PRODUCT BASIC COMPONENTS

If ganging two tables together order part WAGDU. It comes with 2 brackets and 4 knobs (0001011)

Ensure that the knobs are installed using the inserts in the table.

Ensure that knobs are installed using the inserts in ŏ the table

If ganging four tables together order part WAGDG. It

9B. If ganging rour tables together end (0001011) comes with 1 bracket and 4 knobs (0001011)

7A. If ganging two tables together order part WAGDU. It comes with 2 brackets and 4 knobs (0001011).

7B. If ganging four tables together order part WAGDG. It comes with 1 bracket and 4 knobs (0001011).

ö

in the table.

ŏ

Ensure that the knobs are installed using the inserts in the table.

0

Ensure that the knobs are installed using the inserts