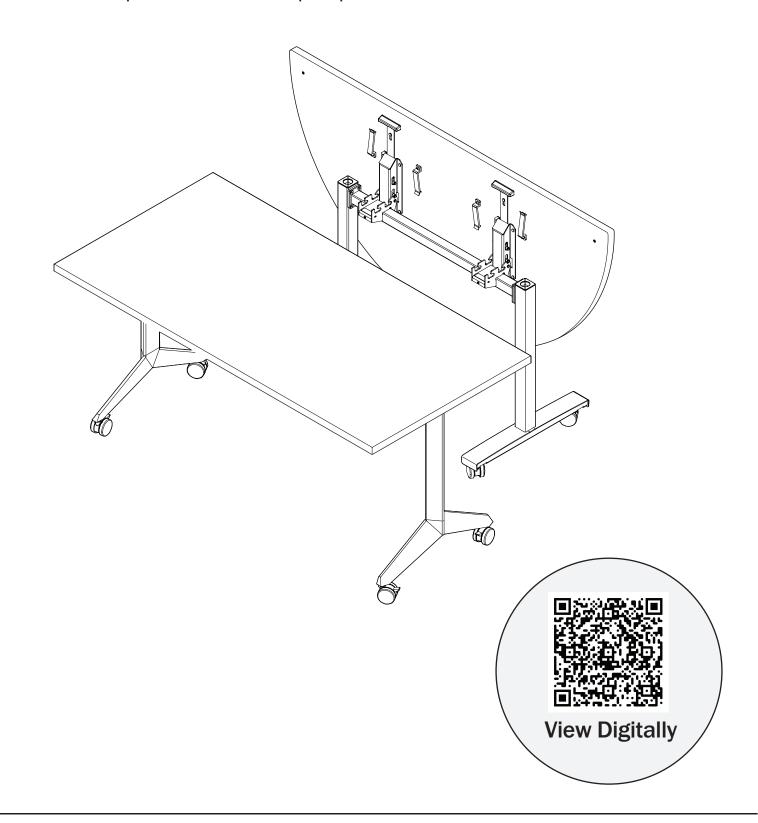

## **ASSEMBLY** Seven Flip Table / Multipurpose Table



watson

## **Basic Table Components**



## PRODUCT BASIC COMPONENTS













If ganging two tables together order part WAGDU. It comes with 2 brackets and 4 knobs (0001011)



Ensure that the knobs are installed using the inserts in the table.



Ensure that knobs are installed using the inserts in ŏ the table

If ganging four tables together order part WAGDG. It

9B. If ganging rour tables together end (0001011) comes with 1 bracket and 4 knobs (0001011)













7A. If ganging two tables together order part WAGDU. It comes with 2 brackets and 4 knobs (0001011).

7B. If ganging four tables together order part WAGDG. It comes with 1 bracket and 4 knobs (0001011).

ö

in the table.

ŏ

Ensure that the knobs are installed using the inserts in the table.



0

Ensure that the knobs