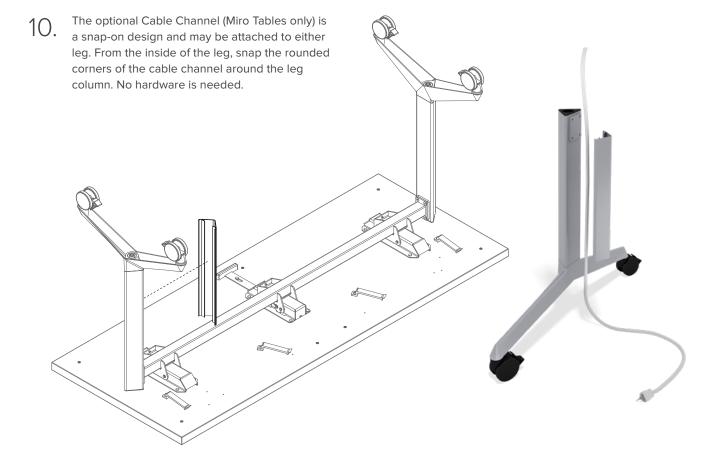

## **ASSEMBLY** Seven Flip Table / Multipurpose Table



watson

## **Basic Table Components**



## PRODUCT BASIC COMPONENTS













If ganging two tables together order part WAGDU. It comes with 2 brackets and 4 knobs (0001011)



Ensure that the knobs are installed using the inserts in the table.



Ensure that knobs are installed using the inserts in ŏ the table

If ganging four tables together order part WAGDG. It

9B. If ganging rour tables together end (0001011) comes with 1 bracket and 4 knobs (0001011)













7A. If ganging two tables together order part WAGDU. It comes with 2 brackets and 4 knobs (0001011).

7B. If ganging four tables together order part WAGDG. It comes with 1 bracket and 4 knobs (0001011).

ö

in the table.

ŏ

Ensure that the knobs are installed using the inserts in the table.



0

Ensure that the knobs are installed using the inserts