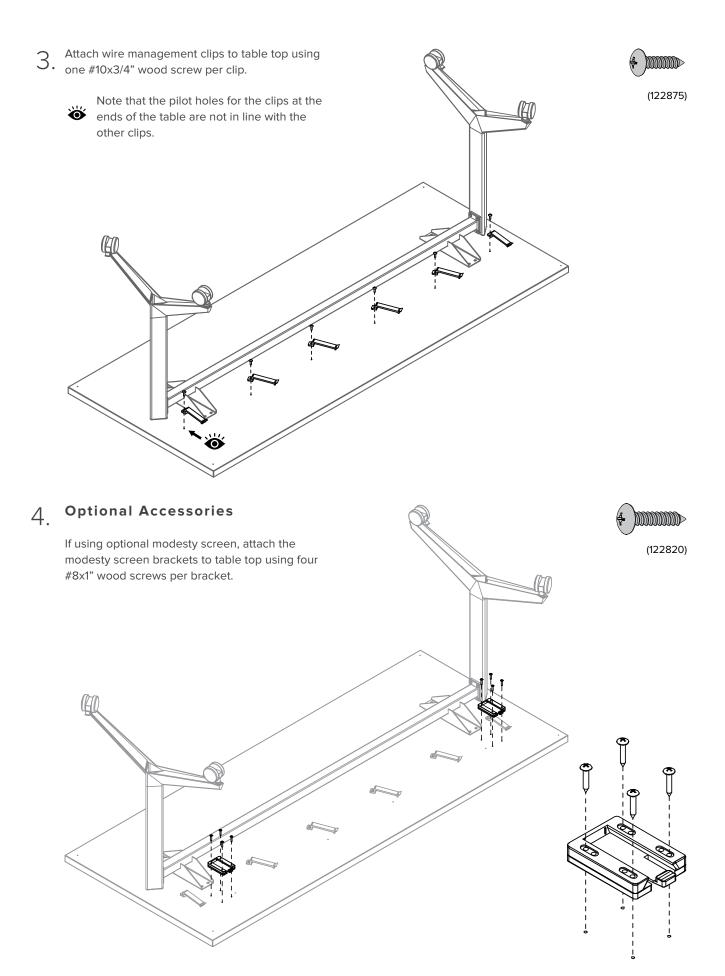

## **ASSEMBLY** Seven Flip Table / Multipurpose Table



watson

## **Basic Table Components**



## PRODUCT BASIC COMPONENTS













If ganging two tables together order part WAGDU. It comes with 2 brackets and 4 knobs (0001011)



Ensure that the knobs are installed using the inserts in the table.



Ensure that knobs are installed using the inserts in ŏ the table

If ganging four tables together order part WAGDG. It

9B. If ganging rour tables together end (0001011) comes with 1 bracket and 4 knobs (0001011)













7A. If ganging two tables together order part WAGDU. It comes with 2 brackets and 4 knobs (0001011).

7B. If ganging four tables together order part WAGDG. It comes with 1 bracket and 4 knobs (0001011).

ö

in the table.

ŏ

Ensure that the knobs are installed using the inserts in the table.



0

Ensure that the knobs are installed using the inserts