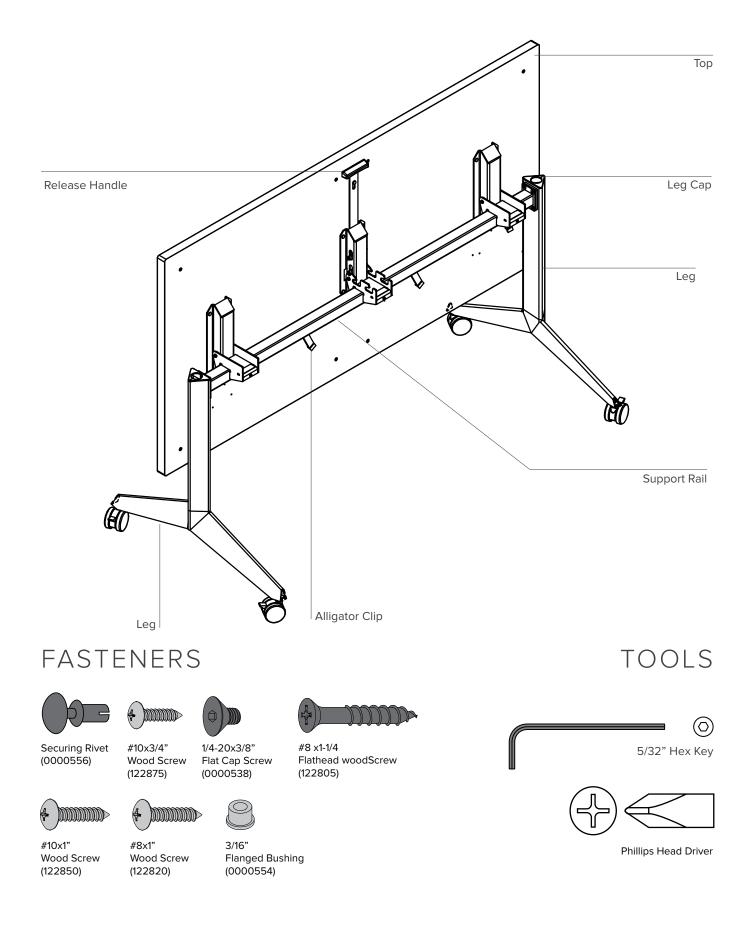

## **ASSEMBLY** Seven Flip Table / Multipurpose Table



watson

## **Basic Table Components**



## PRODUCT BASIC COMPONENTS













If ganging two tables together order part WAGDU. It comes with 2 brackets and 4 knobs (0001011)



Ensure that the knobs are installed using the inserts in the table.



Ensure that knobs are installed using the inserts in ŏ the table

If ganging four tables together order part WAGDG. It

9B. If ganging rour tables together end (0001011) comes with 1 bracket and 4 knobs (0001011)













7A. If ganging two tables together order part WAGDU. It comes with 2 brackets and 4 knobs (0001011).

7B. If ganging four tables together order part WAGDG. It comes with 1 bracket and 4 knobs (0001011).

ö

in the table.

ŏ

Ensure that the knobs are installed using the inserts in the table.



0

Ensure that the knobs are installed using the inserts