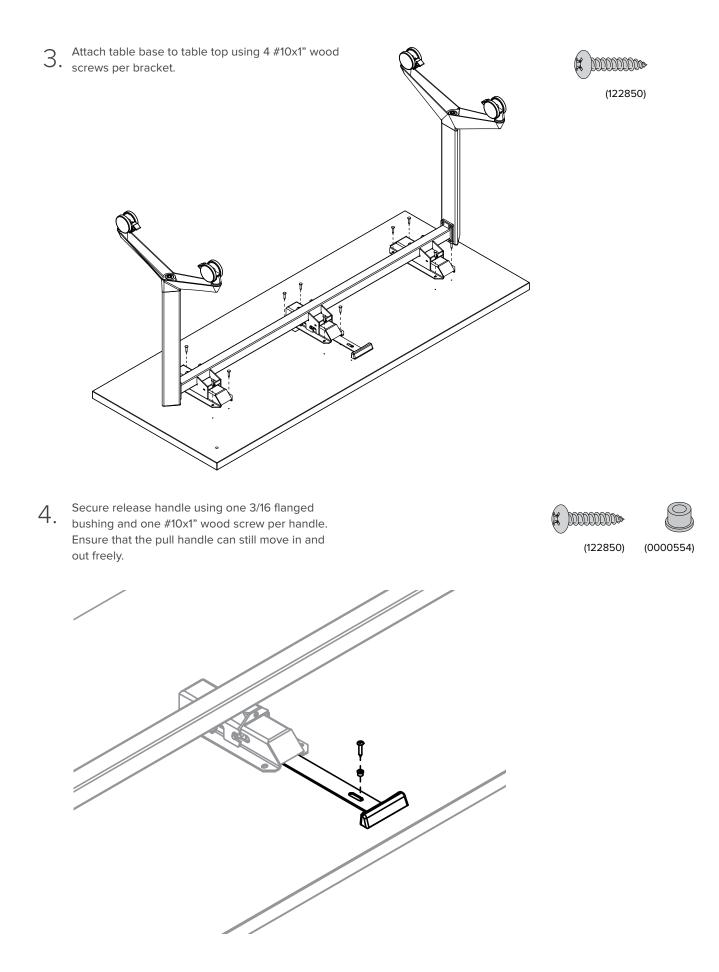

## **ASSEMBLY** Seven Flip Table / Multipurpose Table



watson

## **Basic Table Components**



## PRODUCT BASIC COMPONENTS













If ganging two tables together order part WAGDU. It comes with 2 brackets and 4 knobs (0001011)



Ensure that the knobs are installed using the inserts in the table.



Ensure that knobs are installed using the inserts in ŏ the table

If ganging four tables together order part WAGDG. It

9B. If ganging rour tables together end (0001011) comes with 1 bracket and 4 knobs (0001011)













7A. If ganging two tables together order part WAGDU. It comes with 2 brackets and 4 knobs (0001011).

7B. If ganging four tables together order part WAGDG. It comes with 1 bracket and 4 knobs (0001011).

ö

in the table.

ŏ

Ensure that the knobs are installed using the inserts in the table.



0

Ensure that the knobs are installed using the inserts