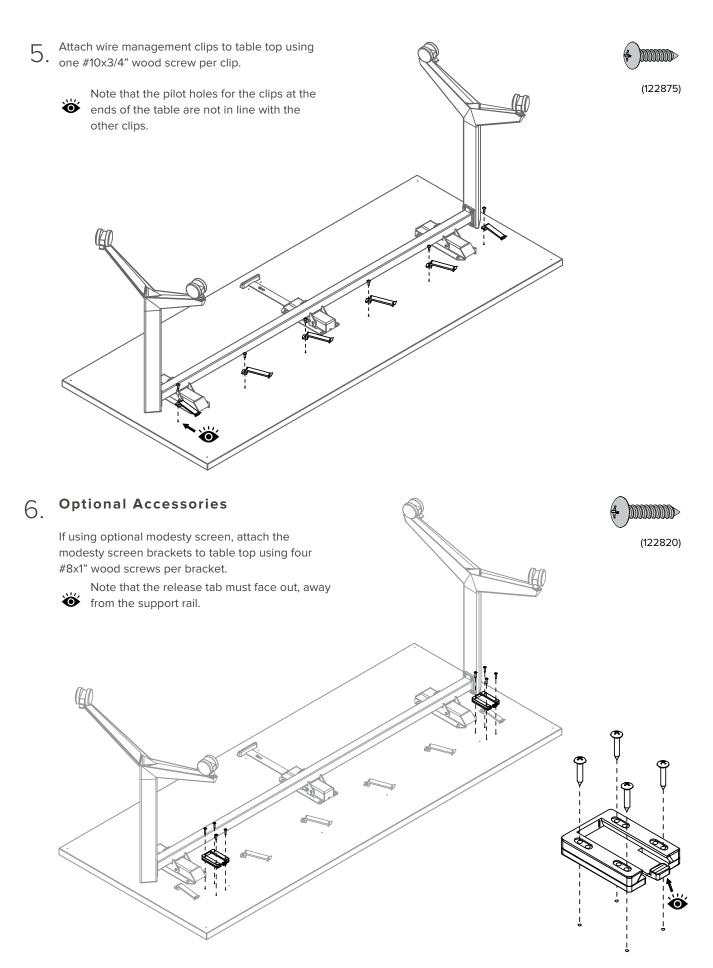

## **ASSEMBLY** Seven Flip Table / Multipurpose Table



watson

## **Basic Table Components**



## PRODUCT BASIC COMPONENTS













If ganging two tables together order part WAGDU. It comes with 2 brackets and 4 knobs (0001011)



Ensure that the knobs are installed using the inserts in the table.



Ensure that knobs are installed using the inserts in ŏ the table

If ganging four tables together order part WAGDG. It

9B. If ganging rour tables together end (0001011) comes with 1 bracket and 4 knobs (0001011)













7A. If ganging two tables together order part WAGDU. It comes with 2 brackets and 4 knobs (0001011).

7B. If ganging four tables together order part WAGDG. It comes with 1 bracket and 4 knobs (0001011).

ö

in the table.

ŏ

Ensure that the knobs are installed using the inserts in the table.



0

Ensure that the knobs are installed using the inserts