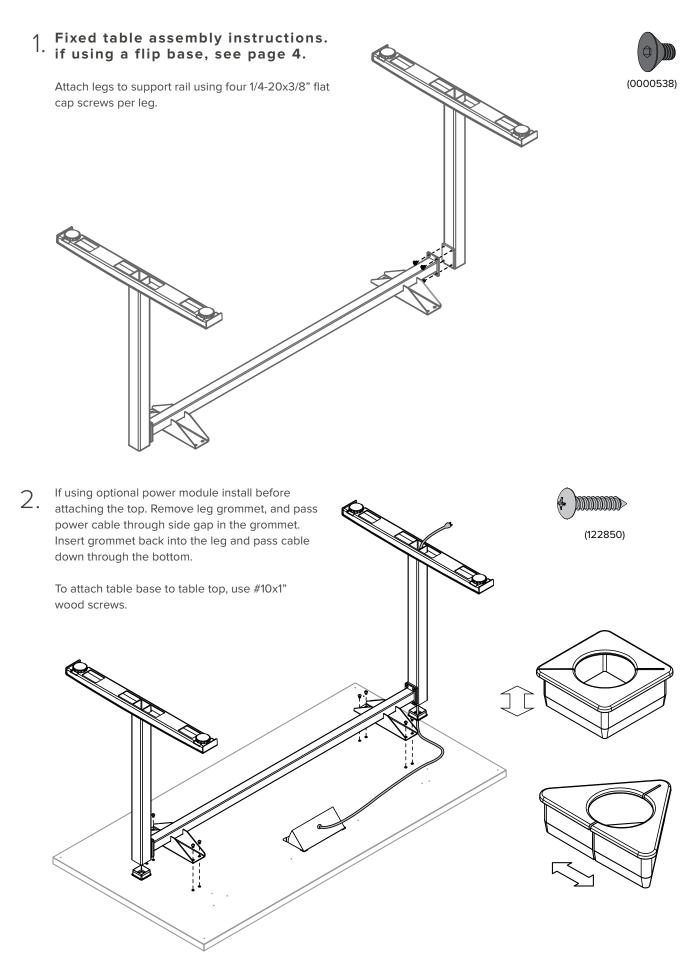

## **ASSEMBLY** Seven Flip Table / Multipurpose Table



watson

## **Basic Table Components**



## PRODUCT BASIC COMPONENTS













If ganging two tables together order part WAGDU. It comes with 2 brackets and 4 knobs (0001011)



Ensure that the knobs are installed using the inserts in the table.



Ensure that knobs are installed using the inserts in ŏ the table

If ganging four tables together order part WAGDG. It

9B. If ganging rour tables together end (0001011) comes with 1 bracket and 4 knobs (0001011)













7A. If ganging two tables together order part WAGDU. It comes with 2 brackets and 4 knobs (0001011).

7B. If ganging four tables together order part WAGDG. It comes with 1 bracket and 4 knobs (0001011).

ö

in the table.

ŏ

Ensure that the knobs are installed using the inserts in the table.



0

Ensure that the knobs are installed using the inserts