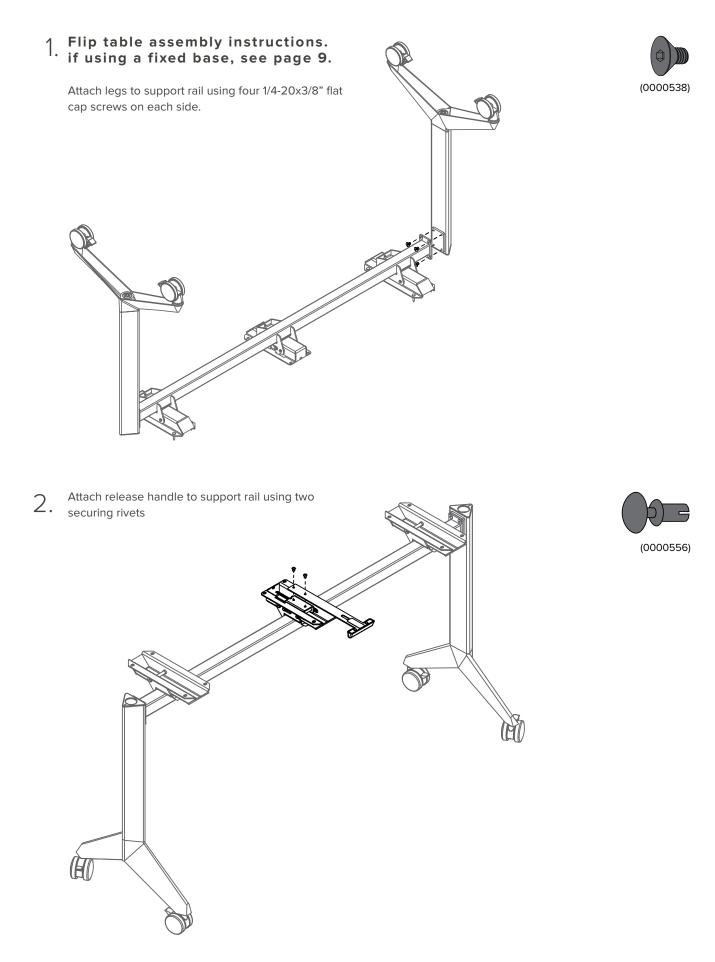

## **ASSEMBLY** Seven Flip Table / Multipurpose Table



watson

## **Basic Table Components**



## PRODUCT BASIC COMPONENTS













If ganging two tables together order part WAGDU. It comes with 2 brackets and 4 knobs (0001011)



Ensure that the knobs are installed using the inserts in the table.



Ensure that knobs are installed using the inserts in ŏ the table

If ganging four tables together order part WAGDG. It

9B. If ganging rour tables together end (0001011) comes with 1 bracket and 4 knobs (0001011)













7A. If ganging two tables together order part WAGDU. It comes with 2 brackets and 4 knobs (0001011).

7B. If ganging four tables together order part WAGDG. It comes with 1 bracket and 4 knobs (0001011).

ö

in the table.

ŏ

Ensure that the knobs are installed using the inserts in the table.



0

Ensure that the knobs are installed using the inserts