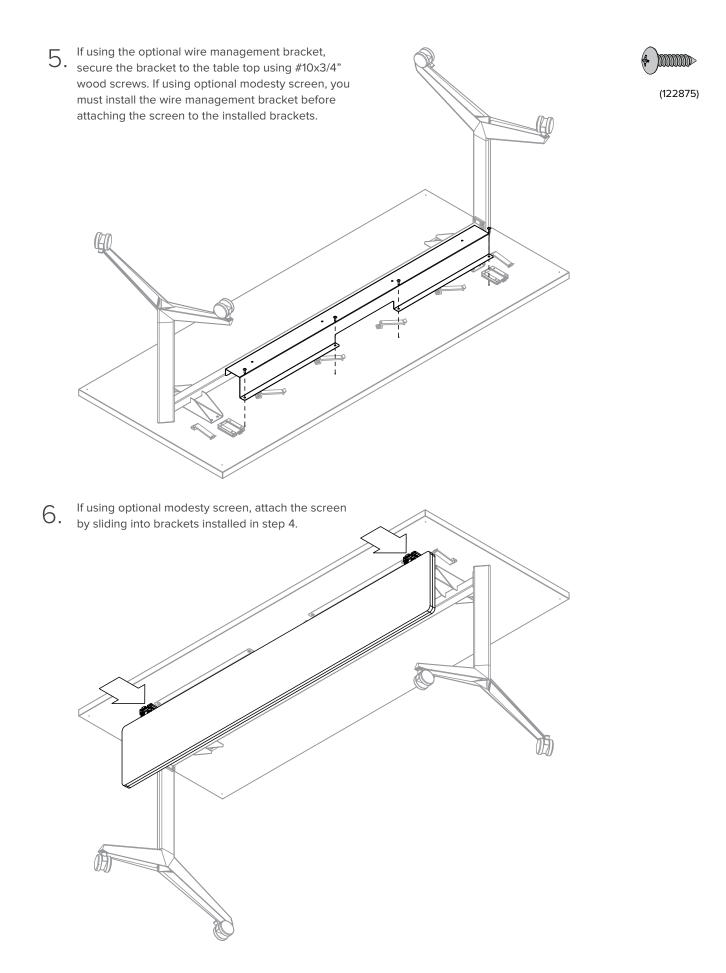

## **ASSEMBLY** Seven Flip Table / Multipurpose Table



watson

## **Basic Table Components**



## PRODUCT BASIC COMPONENTS













If ganging two tables together order part WAGDU. It comes with 2 brackets and 4 knobs (0001011)



Ensure that the knobs are installed using the inserts in the table.



Ensure that knobs are installed using the inserts in ŏ the table

If ganging four tables together order part WAGDG. It

9B. If ganging rour tables together end (0001011) comes with 1 bracket and 4 knobs (0001011)













7A. If ganging two tables together order part WAGDU. It comes with 2 brackets and 4 knobs (0001011).

7B. If ganging four tables together order part WAGDG. It comes with 1 bracket and 4 knobs (0001011).

ö

in the table.

ŏ

Ensure that the knobs are installed using the inserts in the table.



0

Ensure that the knobs are installed using the inserts