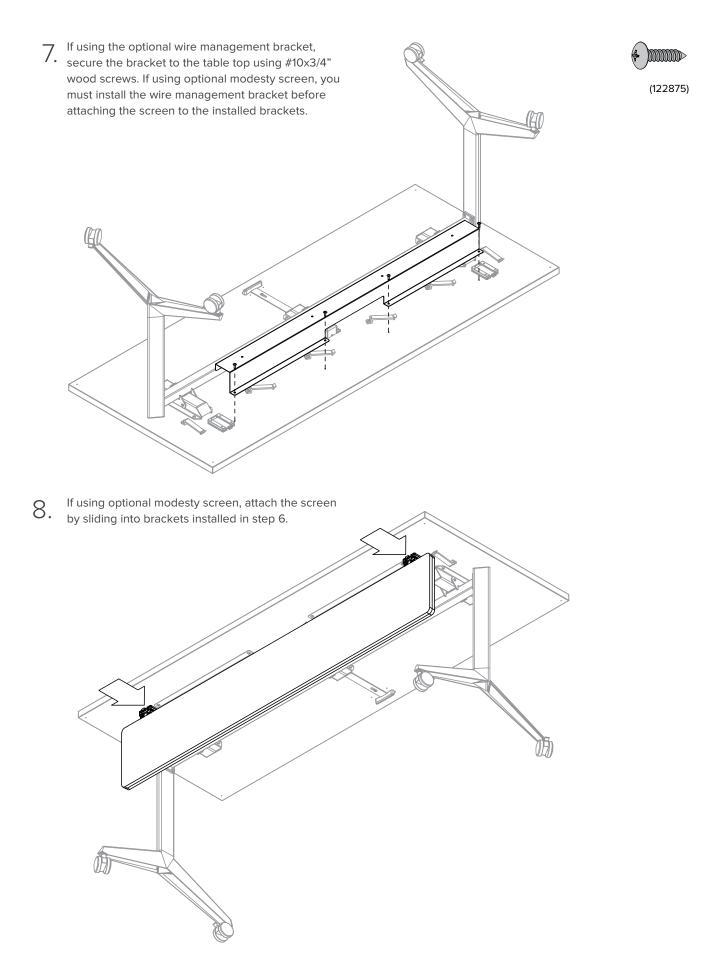

## **ASSEMBLY** Seven Flip Table / Multipurpose Table



watson

## **Basic Table Components**



## PRODUCT BASIC COMPONENTS













If ganging two tables together order part WAGDU. It comes with 2 brackets and 4 knobs (0001011)



Ensure that the knobs are installed using the inserts in the table.



Ensure that knobs are installed using the inserts in ŏ the table

If ganging four tables together order part WAGDG. It

9B. If ganging rour tables together end (0001011) comes with 1 bracket and 4 knobs (0001011)













7A. If ganging two tables together order part WAGDU. It comes with 2 brackets and 4 knobs (0001011).

7B. If ganging four tables together order part WAGDG. It comes with 1 bracket and 4 knobs (0001011).

ö

in the table.

ŏ

Ensure that the knobs are installed using the inserts in the table.



0

Ensure that the knobs are installed using the inserts