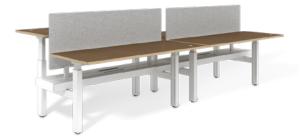

## Power to your people.

How do you make the workday more work friendly? Seven Workbench. Whether you're heads-down for a last-minute deadline or powering through a regular day at the office, this benching set-up allows you to work how you want with standup, sit-down capabilities and integrated privacy screens for as much or as little collaboration as you like.

# Details

With dual-sided and single-sided options, a variety of end-of run gallery panels, a robust cable management system, and the fact that it's fully height-adjustable, the options are endless. Factor in the power and data raceway with either 4 or 8 outlets per user and you've got a system designed for getting things done.

## С

- Power raceways enable easy cable management
- Four or eight outlets per user and three data ports
- Flxed height 29.5"
- Electric Height-Adjustable 27"- 46.5"