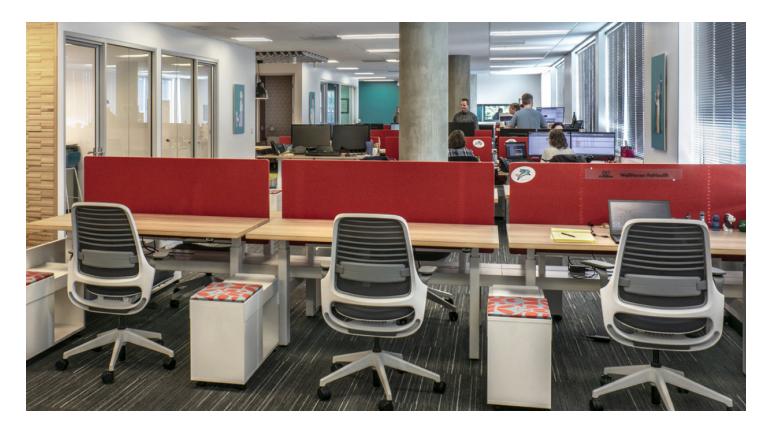

## Power to your people.

How do you make the workday more work friendly? Seven Workbench. Whether you're heads-down for a last-minute deadline or powering through a regular day at the office, this benching set-up allows you to work how you want with standup, sit-down capabilities and integrated privacy screens for as much or as little collaboration as you like.

# Details

With dual-sided and single-sided options, a variety of end-of run gallery panels, a robust cable management system, and the fact that it's fully height-adjustable, the options are endless. Factor in the power and data raceway with either 4 or 8 outlets per user and you've got a system designed for getting things done.

# Features

- Control switch in Embedded, Undermount, Wellness, or Memory
- Compatible with Bahn or Zo Storage
- Raceway extenders allow nesting storage for maximum storage in a compact footprint