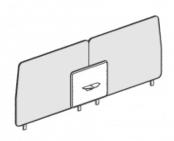

## D

- End Modesty panel provides under-desk privacy
- Pin-style End Panels create
  full-height privacy

## Seven Workbench Privacy

**Dual-sided End Panel** H: 46, 52 W: 60 - 152

Dual-sided End Modesty H: 23 W: 54, 60

Dual-sided End Cap W: 15

C

Single-sided End Panel H: 46, 52 W: 36 Single-sided End Modesty H: 23 W: 29, 32 Single-sided End Cap W: 9