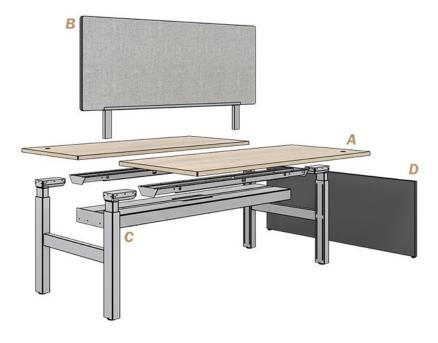

## A

- Super Ellipse worksurface with a continuously curving perimeter or traditional rectangular worksurfaces
- Dual or single-sided configurability

#### В

- Spine Screens in three styles: softly rounded corners with Pin, square corners with Tak, and markerboard with Jot
- System height of 46" or 52"

## С

- Power raceways enable easy cable management
- Four or eight outlets per user and three data ports
- Flxed height 29.5"
- Electric Height-Adjustable 27"- 46.5"

## D

- End Modesty panel provides under-desk privacy
- Pin-style End Panels create
  full-height privacy