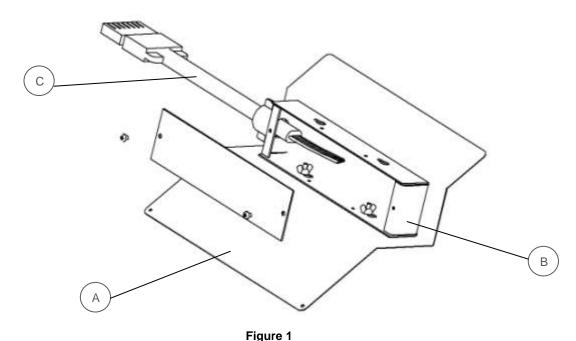

## **Tools Required**

Cordless drill, #2 insert or Pozidriv bit

| ITEM NO. | COMPONENT                  | QTY |
|----------|----------------------------|-----|
| Α        | NY ELECTRIC INFEED BRACKET | 1   |
| В        | NY INFEED JUNCTION BOX     | 1   |
| С        | MULTI CIRCUIT POWER WHIP   | 1   |

### Step 1 - Connect to power source

Remove cover from junction box. Insert the end of the power whip that has loose wires through coupling into junction box. Tighten coupling to clamp conduit. Remove knock-out from junction box. Install electrician supplied coupling. Insert wires and conduit from building power. Make electrical connections. Reattach cover onto junction box.

### Step 2 - Install onto Tonic Bench

Once connected to building power, install the bracket and junction box onto the Tonic Bench. Insert the flanges of the bracket between the lip of the Bench's trough and the raceway housing. Fit one side in, raise the bracket and slide the bracket slightly so that the opposite flange is also captured. Attach the female end of the power whip to a power block in the raceway.