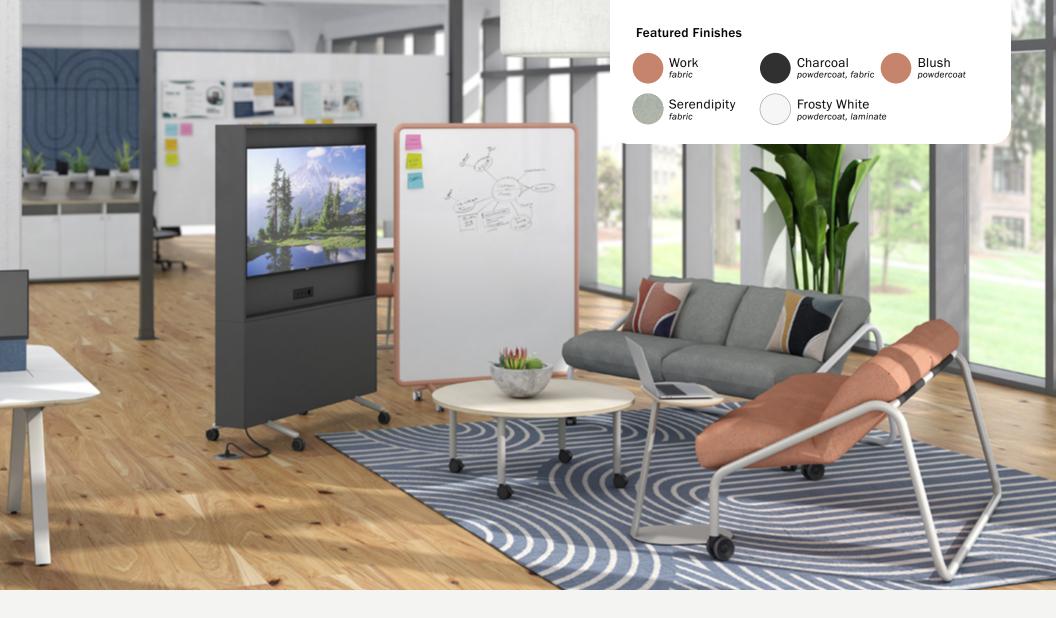

## Decentralize. Deformalize. Work outside the lines.

With Allé, create dynamic spaces where ideas take center stage and workplaces come alive. These mobile products create fluid environments that let individuals and teams propel ideas forward, carve out privacy, and adapt their space to fit their needs. We're never stagnant, so why should our workspaces be? Allé makes it effortless to shift, move, play, reset, and regroup.