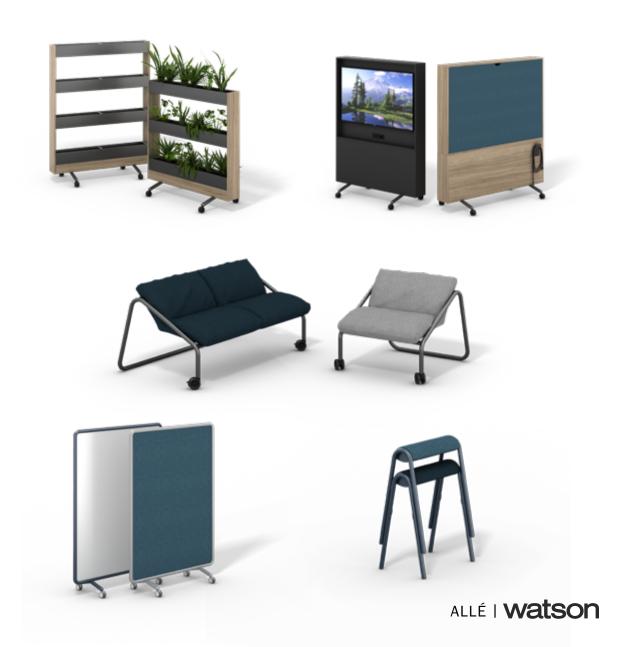

Mobile Monitor Wall, Mobile Pin and Write Board, Mobile Monitor Wall, Sofa, Meet Table, Hoppers