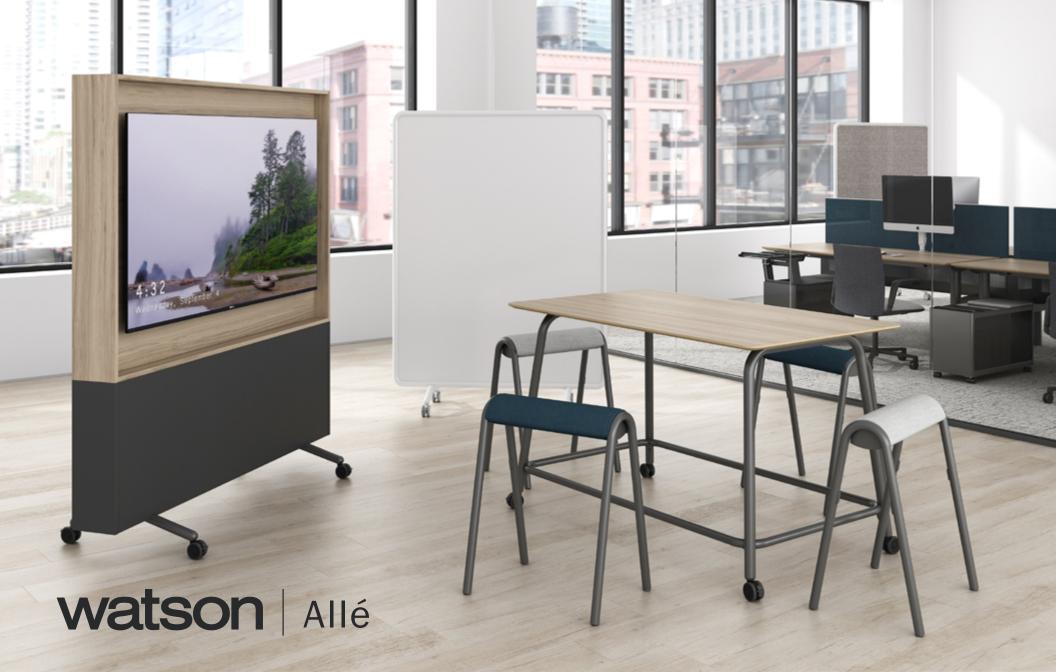

## Welcome to working outside the lines

Whether through bold transformations or subtle tweaks, Allé is about having the freedom to impact, personalize, and adapt a space to fit individual preference and the vibe of the moment. It's about agency, energy, and fun.

## Decentralize. Deformalize. Work outside the lines.

With Allé, create dynamic spaces where ideas take center stage and workplaces come alive. These mobile products create fluid environments that let individuals and teams propel ideas forward, carve out privacy, and adapt their space to fit their needs. We're never stagnant, so why should our workspaces be? Allé makes it effortless to shift, move, play, reset, and regroup.

Mobile Monitor Wall, Mobile Pin and Write Board, Mobile Monitor Wall, Sofa, Meet Table, Hoppers