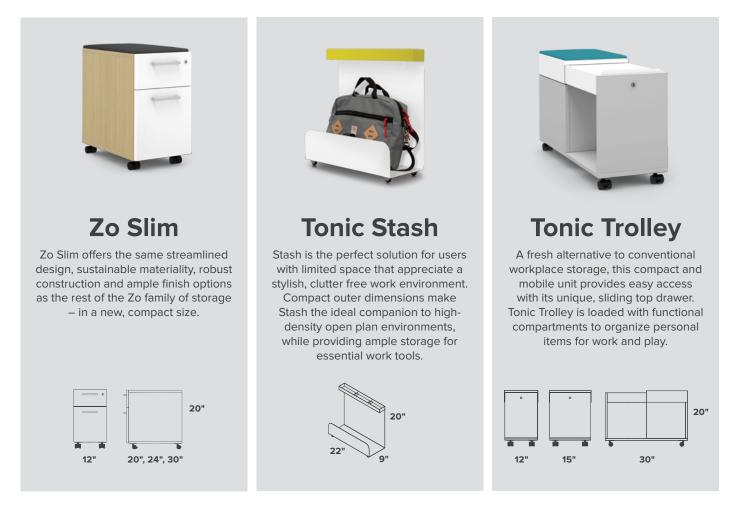

#### **Zo Sidecar**

Introducing the Zo Sidecar. With a compact footprint and thoughtful feature set, Sidecar raises the bar for innovative, design-forward companion storage.

#### **Form + Function**

Sidecar redefines narrow-footprint companion storage both visually and interactively. Available in two sizes, Sidecar features unique, functional design details: an accent bezel lock face, no-pull drawer face, low profile casters, inset top surface, integrated tow bar and optional USB charging.

#### **Thoughtful Details**

Sidecar's drawer hardware is fully concealed with premium soft-close undermount slides. The tow bar provides a stylish, functional detail, enabling efficient and more ergonomic mobility. The inset top provides easy drawer access without requiring a pull, lending to the clean, simple design.