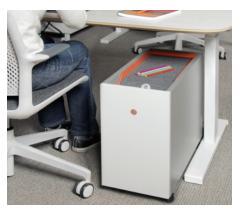

#### **Zo Sidecar**

Introducing the Zo Sidecar. With a compact footprint and thoughtful feature set, Sidecar raises the bar for innovative, design-forward companion storage.

#### **Form + Function**

Sidecar redefines narrow-footprint companion storage both visually and interactively. Available in two sizes, Sidecar features unique, functional design details: an accent bezel lock face, no-pull drawer face, low profile casters, inset top surface, integrated tow bar and optional USB charging.