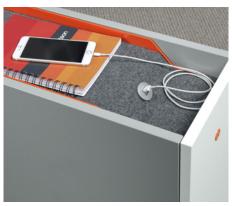

Felt bin Lock bezel Felt-lined tray for small items and Laser cut steel tow bar stows is color-matched neatly inside perimeter of devices. COM options available. with tow bar tray recess Optional USB port 0 Simple drawer design Parking for bins, bags, Low profile requires no pull or running shoes casters