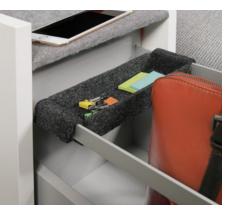

Felt bin Lock bezel Felt-lined tray for small items and Laser cut steel tow bar stows is color-matched neatly inside perimeter of devices. COM options available. with tow bar tray recess Optional USB port 0 Simple drawer design Parking for bins, bags, Low profile requires no pull or running shoes casters