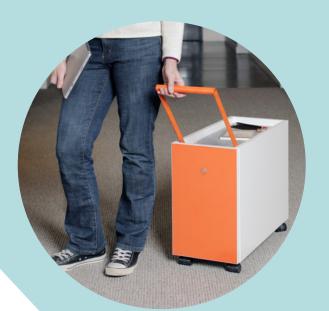

#### **Form + Function**

Sidecar redefines narrow-footprint companion storage both visually and interactively. Available in two sizes, Sidecar features unique, functional design details: an accent bezel lock face, no-pull drawer face, low profile casters, inset top surface, integrated tow bar and optional USB charging.

#### **Thoughtful Details**

Sidecar's drawer hardware is fully concealed with premium soft-close undermount slides. The tow bar provides a stylish, functional detail, enabling efficient and more ergonomic mobility. The inset top provides easy drawer access without requiring a pull, lending to the clean, simple design.