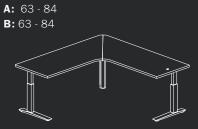

#### Essential Height Adjustable Desk

Rectangle **D:** 24, 30 **W:** 48 - 72

Super Ellipse **D:** 24, 30 **W:** 48 - 72

Extended Corner **A:** 42 - 60

Verve