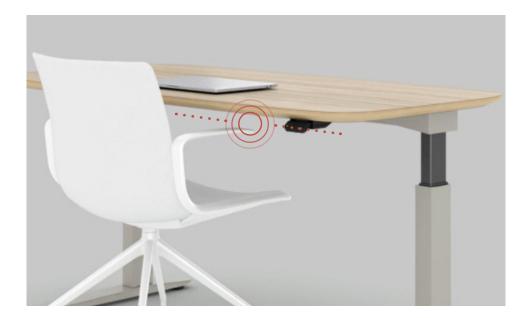

#### **Anti-Collision Technology**

For enhanced safety of both the user and the desk's surroundings, we've incorporated LINAK's anti-collision sensor. This feature minimizes the risk of material damage to the desk or any nearby objects during adjustments.