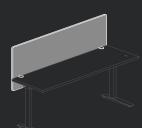

#### **Essential Desk Screen**

**W:** 24 -72 **H:** 24

**HA:** 17

**W:** 48 -72

**H:** 32 **HA:** 23