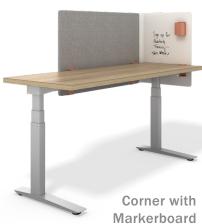

### Purposeful Accessories

Outfit the **Essential Desk** with a number of useful accessories like privacy screens and modesty panels. Get a boost of clutterfighting power with an optional pendant drawer and specialized corner screens that feature useful add-ons like coat hooks and paper trays.

#### **SCREEN OPTIONS**

Corner

#### **Essential Desk Corner Screen**

Single Corner **W:** 48 -72 **H:** 20

Double Corner **W:** 48 -72

**H:** 20 **HA:** 24

Single Corner, Markerboard **W:** 48 -72

**H:** 20 **HA:** 24

Double Corner, Markerboard