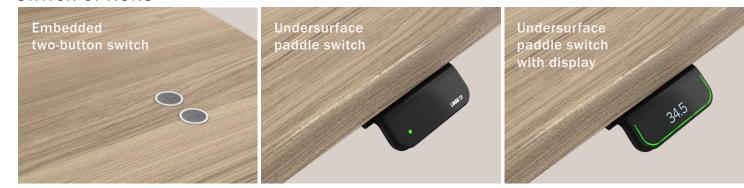

place that works for you.



watson



### Vertically Versatile

22"

Extended

Height

Range

Standard

Height

Range

Fixed Height

Available in both fixed and adjustable heights, the **Essential Desk** uses top grade LINAK components to offer standard and extended height ranges.



#### **Anti-Collision Technology**

For enhanced safety of both the user and the desk's surroundings, we've incorporated LINAK's anti-collision sensor. This feature minimizes the risk of material damage to the desk or any nearby objects during adjustments.





#### **Bluetooth Compatibility**

With the optional Bluetooth adapter, users can wirelessly adjust their desk height, receive reminder notifications, and access other wellness-tracking features through LINAK's Desk Control app.



#### SWITCH OPTIONS





## Designed to Keep You Moving

Spaces transform into agile work environments with the **Mobility Kit**, complete with casters and a rechargeable battery pack to maintain height adjustability on-the-go. Perfect for fluid teams, or for those who want to reap the benefits of moving throughout their day.





### Purposeful Accessories

Outfit the **Essential Desk** with a number of useful accessories like privacy screens and modesty panels. Get a boost of clutterfighting power with an optional pendant drawer and specialized corner screens that feature useful add-ons like coat hooks and paper trays.



#### **SCREEN OPTIONS**







Corner

#### **Keeping a Low Profile**

We've engineered the desk's feet to be tapered and low-profile, minimizing visual clutter while maintaining stability.