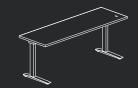

#### Essential Height Adjustable Desk

Rectangle **D:** 24, 30 **W:** 48 - 72

Super Ellipse **D:** 24, 30 **W:** 48 - 72

Extended Corner **A:** 42 - 60

Verve