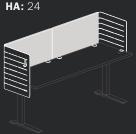

#### **Essential Desk Corner Screen**

Single Corner **W:** 48 -72 **H:** 20

Double Corner **W:** 48 -72

**H:** 20 **HA:** 24

Single Corner, Markerboard **W:** 48 -72

**H:** 20 **HA:** 24

Double Corner, Markerboard

**W:** 48 -72 **H:** 20 **HA:** 24