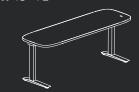

#### Essential Height Adjustable Desk

Rectangle **D:** 24, 30 **W:** 48 - 72

Super Ellipse **D:** 24, 30 **W:** 48 - 72

Extended Corner **A:** 42 - 60

Verve