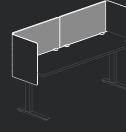

#### **Essential Desk Corner Screen**

Single Corner **W:** 48 -72 **H:** 20

Double Corner **W:** 48 -72

**H:** 20 **HA:** 24

Single Corner, Markerboard **W:** 48 -72

**H:** 20 **HA:** 24

Double Corner, Markerboard

**W:** 48 -72 **H:** 20 **HA:** 24