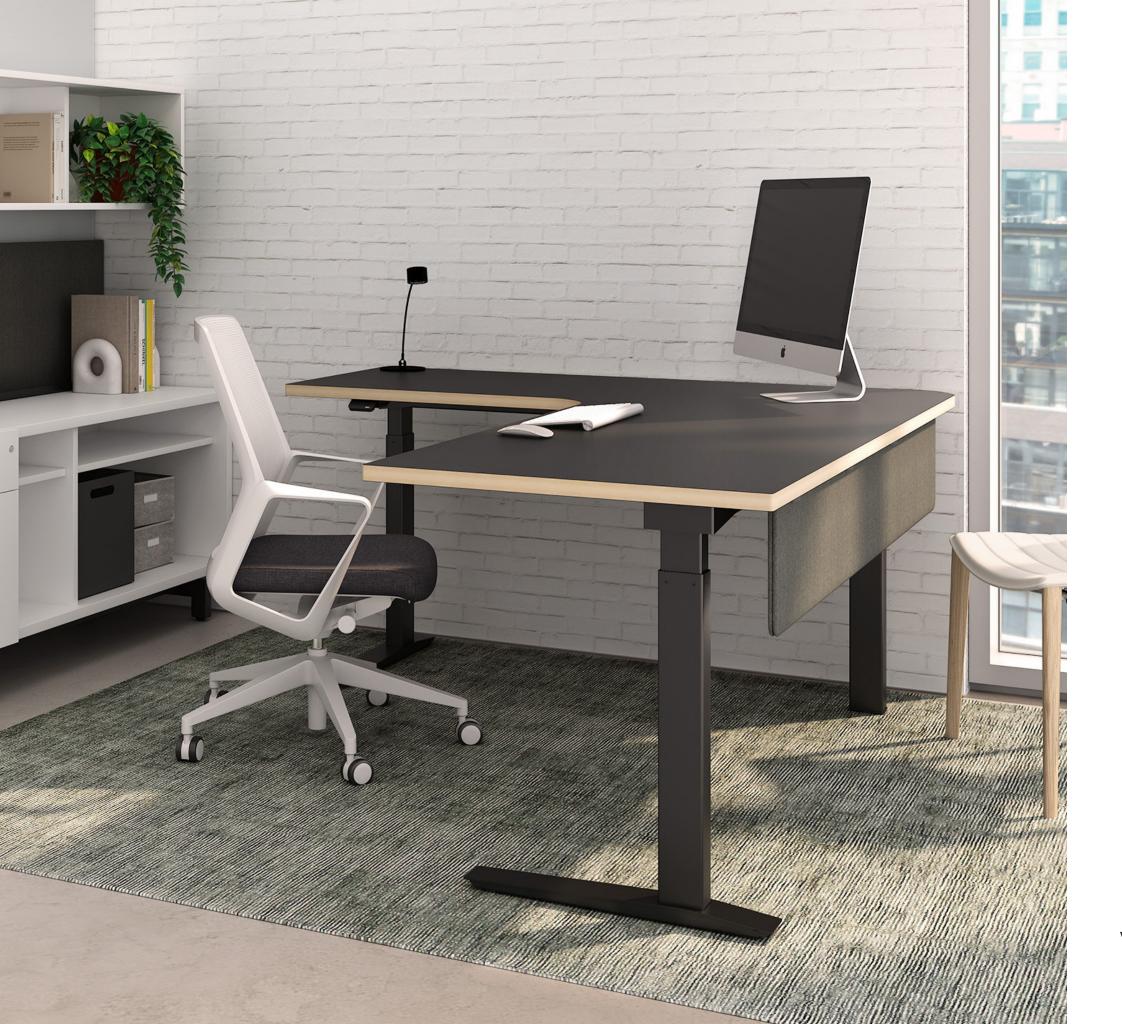

### Purposeful Accessories

Outfit the **Essential Desk** with a number of useful accessories like privacy screens and modesty panels. Get a boost of clutterfighting power with an optional pendant drawer and specialized corner screens that feature useful add-ons like coat hooks and paper trays.

#### **Keeping a Low Profile**

We've engineered the desk's feet to be tapered and low-profile, minimizing visual clutter while maintaining stability. This sleek design allows under-desk storage to fit seamlessly, creating a clean and unobtrusive workspace.