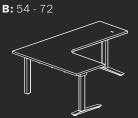

#### Essential Height Adjustable Desk

Rectangle **D:** 24, 30 **W:** 48 - 72

Super Ellipse **D:** 24, 30 **W:** 48 - 72

Extended Corner **A:** 42 - 60

Verve