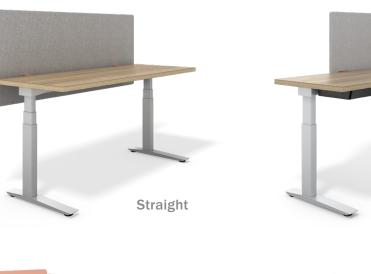

Fixed Height

Available in both fixed and adjustable heights, the **Essential Desk** uses top grade LINAK components to offer standard and extended height ranges.

#### **Keeping a Low Profile**

We've engineered the desk's feet to be tapered and low-profile, minimizing visual clutter while maintaining stability. This sleek design allows under-desk storage to fit seamlessly, creating a clean and unobtrusive workspace.