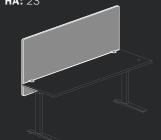

#### **Essential Desk Screen**

**W:** 24 -72 **H:** 24

**HA:** 17

**W:** 48 -72

**H:** 32 **HA:** 23