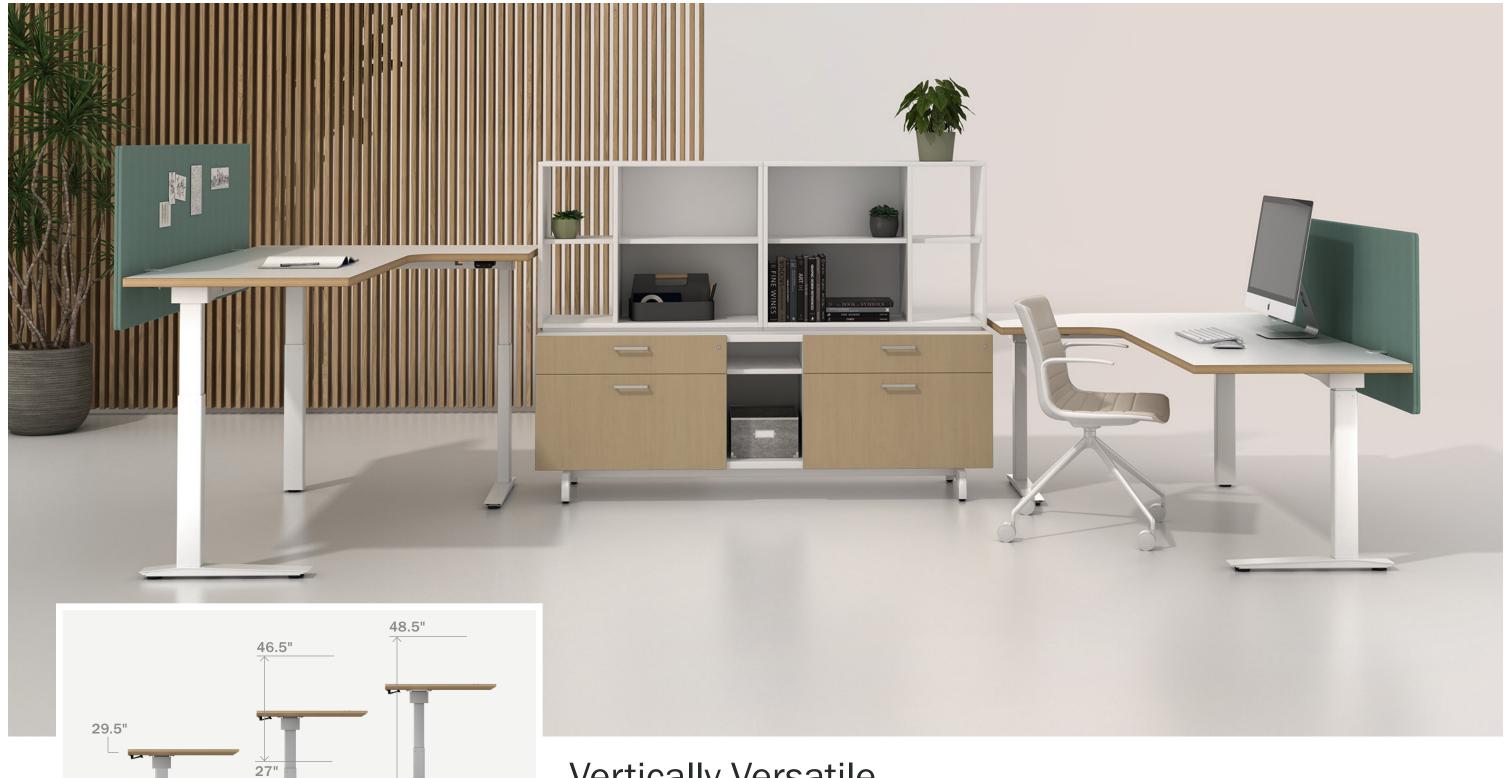

### Vertically Versatile

22"

Extended

Height

Range

Standard

Height

Range

Fixed Height

Available in both fixed and adjustable heights, the **Essential Desk** uses top grade LINAK components to offer standard and extended height ranges.