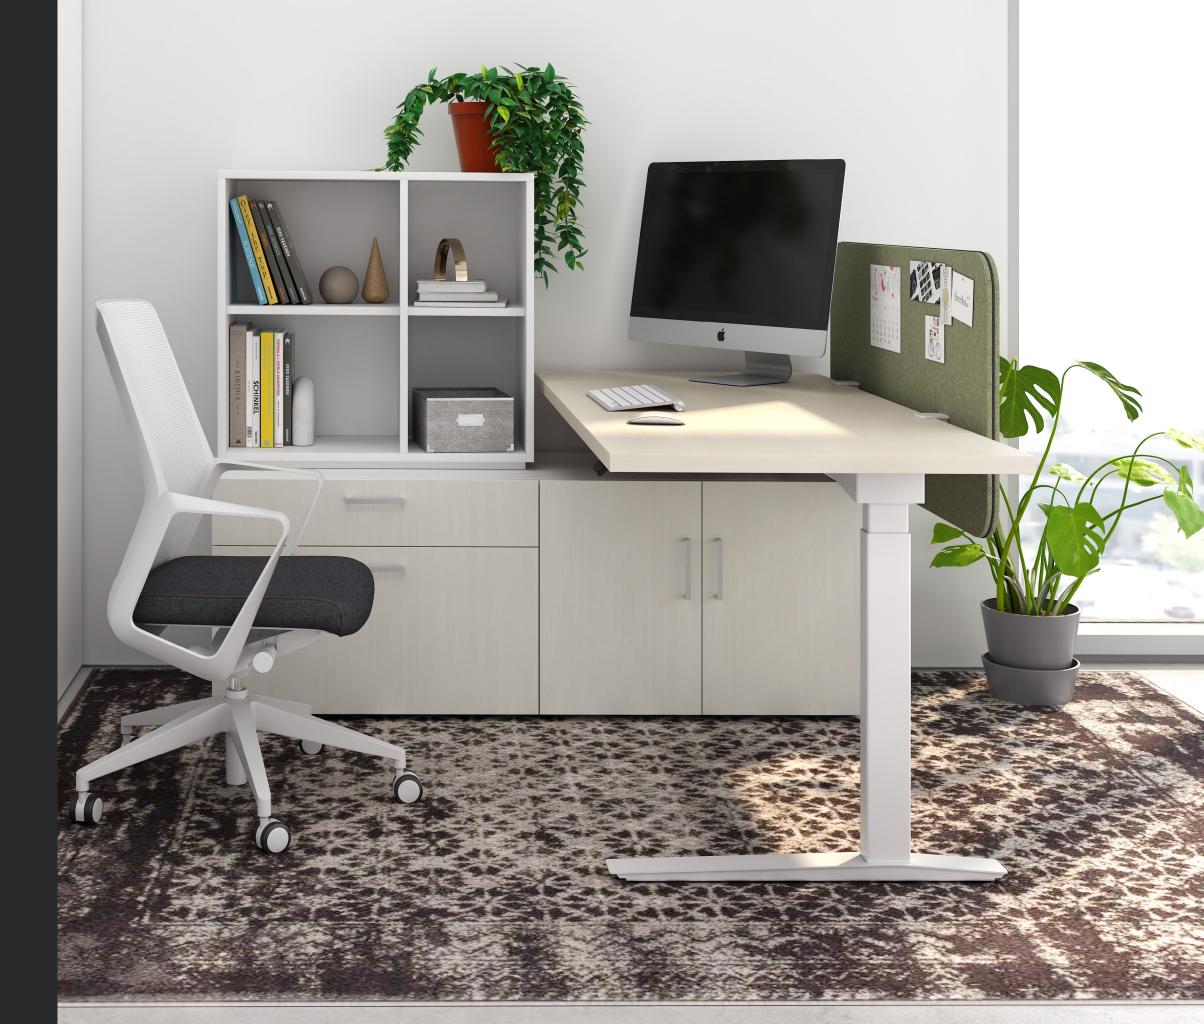

### Purposeful Accessories

Outfit the **Essential Desk** with a number of useful accessories like privacy screens and modesty panels. Get a boost of clutterfighting power with an optional pendant drawer and specialized corner screens that feature useful add-ons like coat hooks and paper trays.

#### **Keeping a Low Profile**

We've engineered the desk's feet to be tapered and low-profile, minimizing visual clutter while maintaining stability. This sleek design allows under-desk storage to fit seamlessly, creating a clean and unobtrusive workspace.