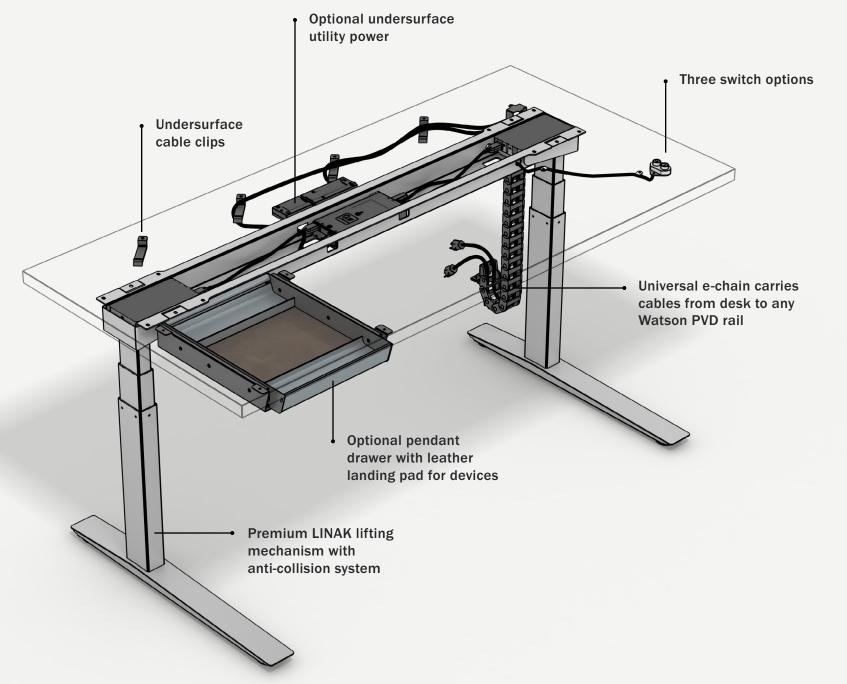

#### **Anti-Collision Technology**

For enhanced safety of both the user and the desk's surroundings, we've incorporated LINAK's anti-collision sensor. This feature minimizes the risk of material damage to the desk or any nearby objects during adjustments.

#### SWITCH OPTIONS

#### **Essential Desk Tech**

Utility Power

E-Chain

#### **Essential Desk Personal Pendant Drawer**

D: 12, 16 W: 12 H: 4