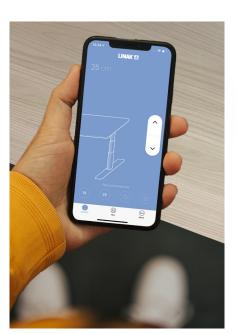

#### **Bluetooth Compatibility**

With the optional Bluetooth adapter, users can wirelessly adjust their desk height, receive reminder notifications, and access other wellness-tracking features through LINAK's Desk Control app.