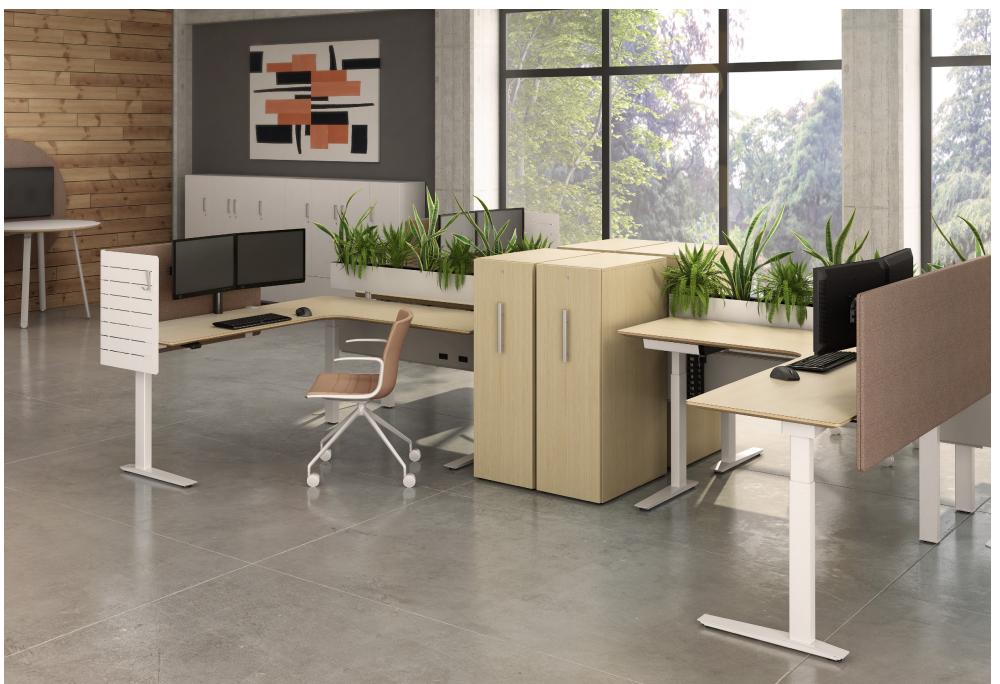

### Purposeful Accessories

Outfit the **Essential Desk** with a number of useful accessories like privacy screens and modesty panels. Get a boost of clutterfighting power with an optional pendant drawer and specialized corner screens that feature useful add-ons like coat hooks and paper trays.

#### **Keeping a Low Profile**

We've engineered the desk's feet to be tapered and low-profile, minimizing visual clutter while maintaining stability. This sleek design allows under-desk storage to fit seamlessly, creating a clean and unobtrusive workspace.