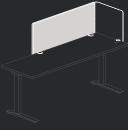

Corner

#### **Keeping a Low Profile**

We've engineered the desk's feet to be tapered and low-profile, minimizing visual clutter while maintaining stability. This sleek design allows under-desk storage to fit seamlessly, creating a clean and unobtrusive workspace.



#### Essential Height Adjustable Desk

Rectangle **D:** 24, 30 **W:** 48 - 72



Super Ellipse **D:** 24, 30 **W:** 48 - 72



Extended Corner **A:** 42 - 60



Verve



#### **Essential Base Only Assembly**

Single Fixed Leg

**H:** 29



Two Leg Base **D:** 24, 30 **W:** 48 - 96



Three Leg Base

**D:** 42 - 84 **W:** 54 - 84



#### **Essential Desk Corner Screen**

Single Corner **W:** 48 -72 **H:** 20



Double Corner **W:** 48 -72

**H:** 20 **HA:** 24



Single Corner, Markerboard **W:** 48 -72

**H:** 20 **HA:** 24



Double Corner, Markerboard

**W:** 48 -72 **H:** 20 **HA:** 24



#### **Essential Desk Screen**

**W:** 24 -72 **H:** 24

**HA:** 17



**W:** 48 -72

**H:** 32 **HA:** 23



#### Essential Desk Modesty Screen

**W:** 48 -72



#### **Essential Desk Corner Screen Tools**



Pencil Cup



Coathooks

#### **Essential Desk Tech**

Utility Power



E-Chain



#### **Essential Desk Personal Pendant Drawer**

D: 12, 16 W: 12 H: 4