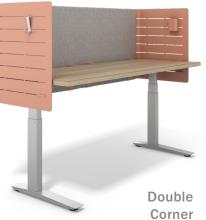

### Purposeful Accessories

Outfit the **Essential Desk** with a number of useful accessories like privacy screens and modesty panels. Get a boost of clutterfighting power with an optional pendant drawer and specialized corner screens that feature useful add-ons like coat hooks and paper trays.

#### **SCREEN OPTIONS**

Corner

#### **Essential Desk Corner Screen**

Single Corner **W:** 48 -72 **H:** 20

Double Corner **W:** 48 -72

**H:** 20 **HA:** 24

Single Corner, Markerboard **W:** 48 -72

**H:** 20 **HA:** 24

Double Corner, Markerboard