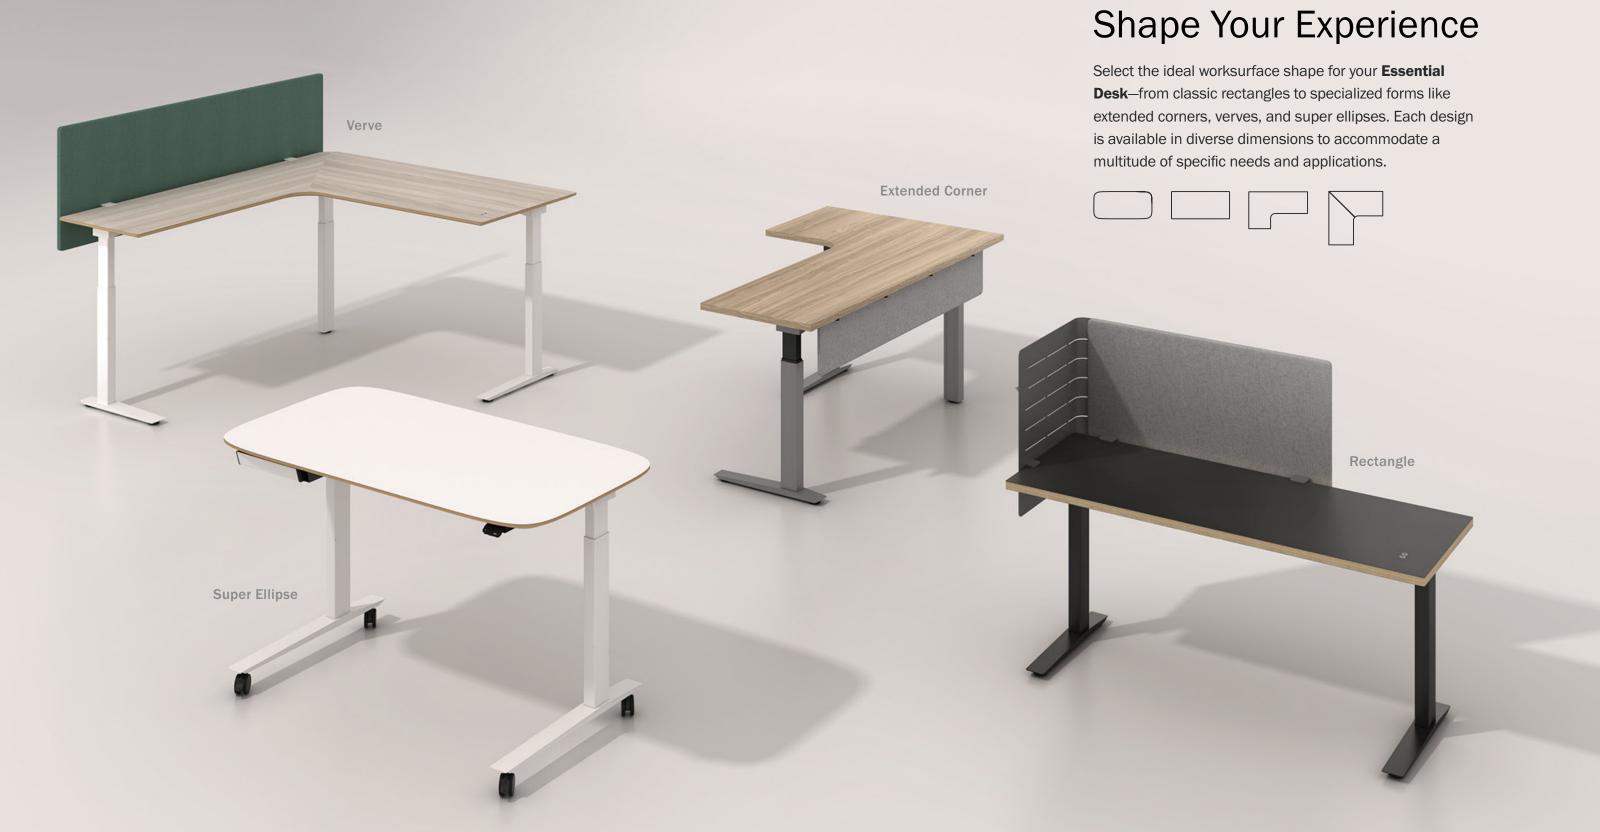

### Purposeful Accessories

Outfit the **Essential Desk** with a number of useful accessories like privacy screens and modesty panels. Get a boost of clutterfighting power with an optional pendant drawer and specialized corner screens that feature useful add-ons like coat hooks and paper trays.

#### **SCREEN OPTIONS**

Corner

#### Essential Height Adjustable Desk

Rectangle **D:** 24, 30 **W:** 48 - 72

Super Ellipse **D:** 24, 30 **W:** 48 - 72

Extended Corner **A:** 42 - 60

Verve