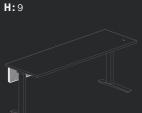

#### **Essential Base Only Assembly**

Single Fixed Leg

**H:** 29

Two Leg Base **D:** 24, 30 **W:** 48 - 96

Three Leg Base

**D:** 42 - 84 **W:** 54 - 84