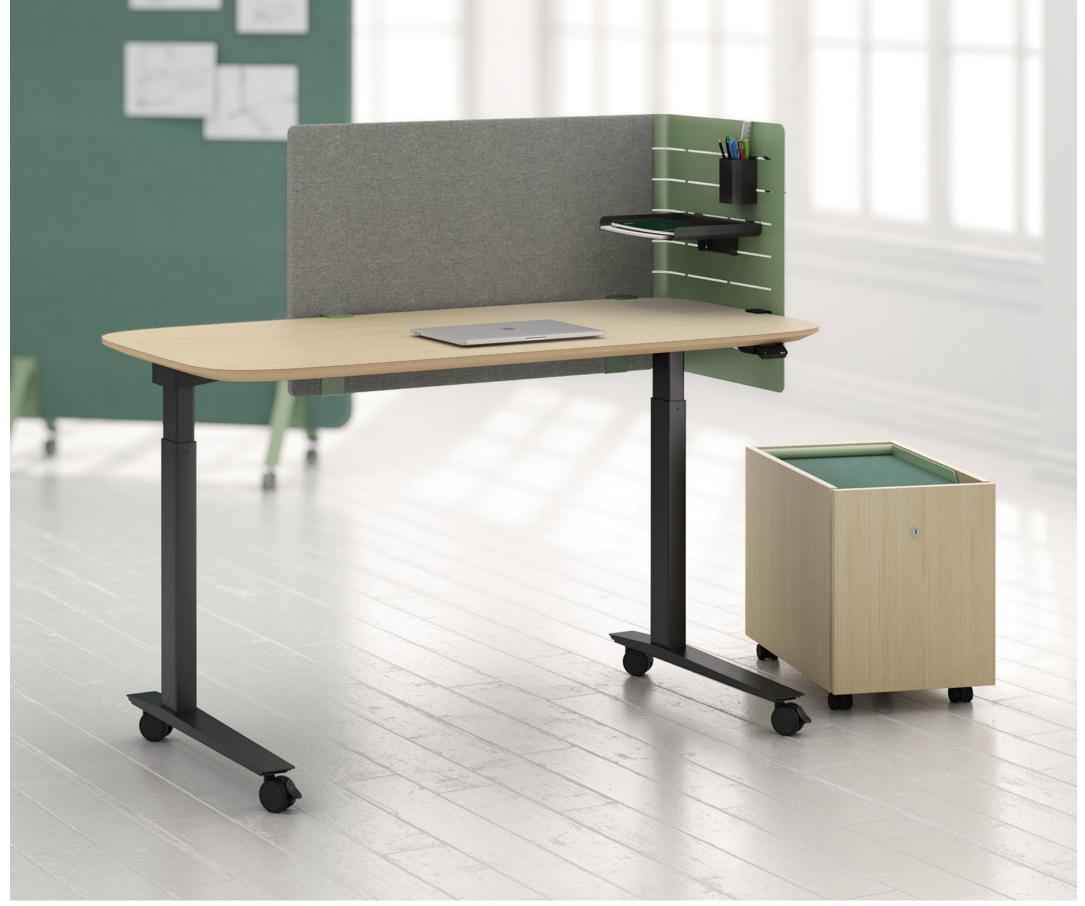

### Purposeful Accessories

Outfit the **Essential Desk** with a number of useful accessories like privacy screens and modesty panels. Get a boost of clutterfighting power with an optional pendant drawer and specialized corner screens that feature useful add-ons like coat hooks and paper trays.

#### **Essential Desk Corner Screen Tools**

Pencil Cup

Coathooks

#### **Essential Desk Personal Pendant Drawer**

D: 12, 16 W: 12 H: 4