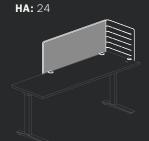

#### **Essential Desk Corner Screen**

Single Corner **W:** 48 -72 **H:** 20

Double Corner **W:** 48 -72

**H:** 20 **HA:** 24

Single Corner, Markerboard **W:** 48 -72

**H:** 20 **HA:** 24

Double Corner, Markerboard

**W:** 48 -72 **H:** 20 **HA:** 24