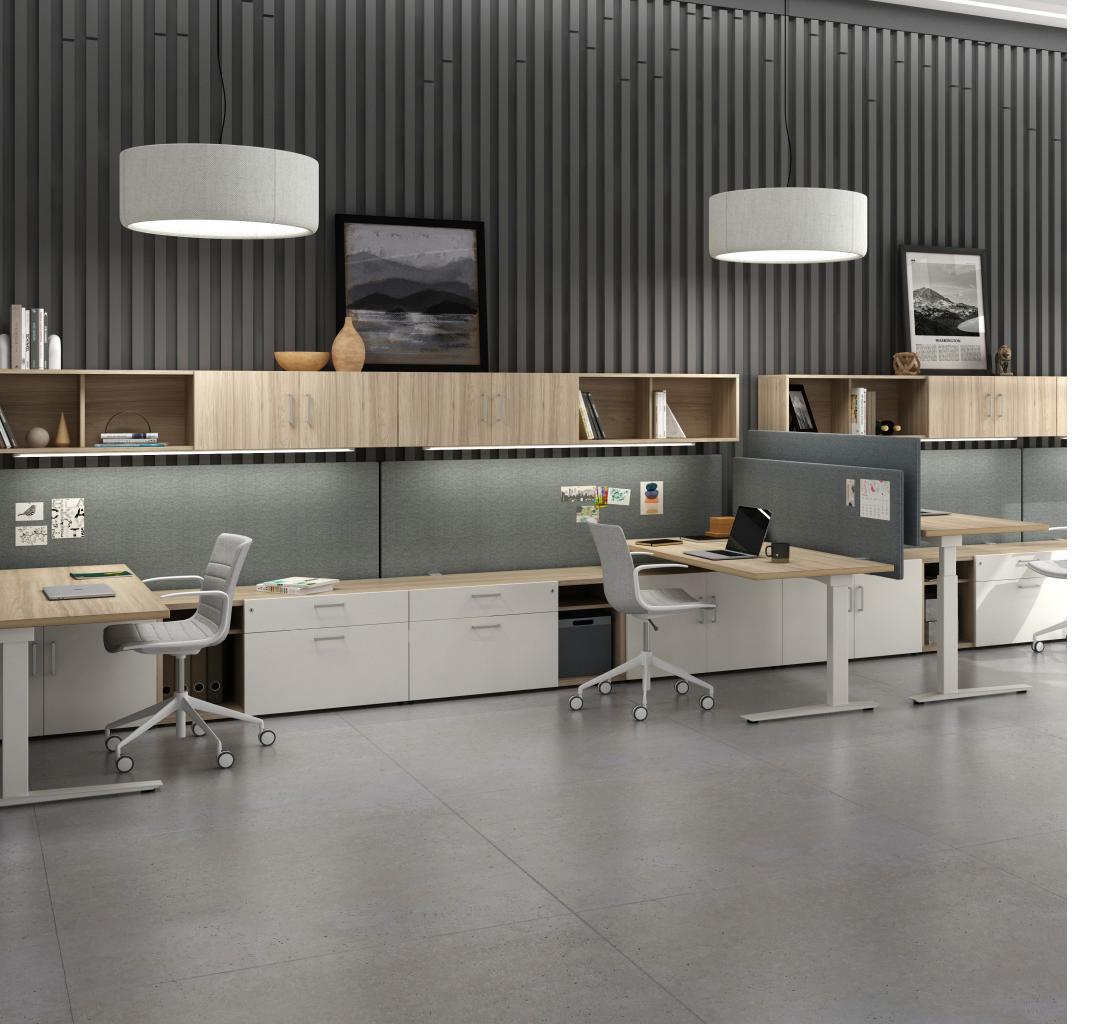

## Make Workstations **Destinations**

Featuring height-adjustable workstations with a range of integrated and add-on storage options, Zo Office defines and support team hubs, focus zones, private offices, and open plan workplaces.

# Placemaking Meets Space Planning

Create neighborhoods that prioritize team co-working or individual focus. Looking beyond the open plan? With generous worksurfaces and storage configurations, Zo is perfect for private and shared offices.

## For Filers, Pilers, and Collectors

A dream come true for filers, pilers, and collectors, Zo Office's integrated storage comes in a range of styles and configurations to help keep work tidy. Finish a space with Zo credenzas, stacking, and personal storage.