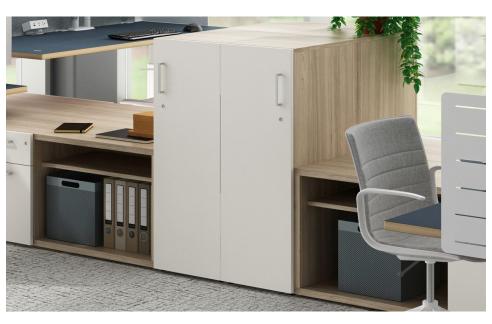

**Stacking Storage** 

**Credenzas** 

**Overhead Storage** 

**Storage Base** 

Wardrobe

Lockers

## For Filers, Pilers, and Collectors

A dream come true for filers, pilers, and collectors, Zo Office's integrated storage comes in a range of styles and configurations to help keep work tidy. Finish a space with Zo credenzas, stacking, and personal storage.