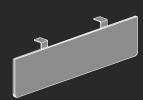

### **Modesty Panels**

Fabric

**H:** 9

**W:** 36, 39, 42, 45, 48, 51, 54, 57, 60, 63, 66, 69, 72

File **D:** 20

Open

**D:** 20

**H:** 21

**W:** 30, 36, 45, 60, 72, 78, 84, 90 **H:** 21

Mid Denza, No Base

**W:** 30, 36, 45, 60, 72, 78, 84, 90

Door Open Side

**D:** 20

**W:** 30, 36, 45, 60, 72, 78, 84, 90 **H:** 21

File Open Side

**D:** 20