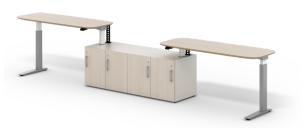

## **Build Your Block**

Planning is easy and intuitive. Zo Office comes in four distinct models: run-off, inline, dual-inline, and corner. This opens up countless opportunities to design 2, 4, and 6-packs, against-the-wall configurations, and much, much more.

## Vertically Versatile

Height-adjustable models include an e-chain to manage and direct cables, and offer three control switch types with Bluetooth compatibility.