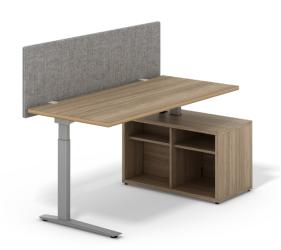

## Make Workstations **Destinations**

Featuring height-adjustable workstations with a range of integrated and add-on storage options, Zo Office defines and support team hubs, focus zones, private offices, and open plan workplaces.

## Vertically Versatile

Height-adjustable models include an e-chain to manage and direct cables, and offer three control switch types with Bluetooth compatibility.

## For Filers, Pilers, and Collectors

A dream come true for filers, pilers, and collectors, Zo Office's integrated storage comes in a range of styles and configurations to help keep work tidy. Finish a space with Zo credenzas, stacking, and personal storage.