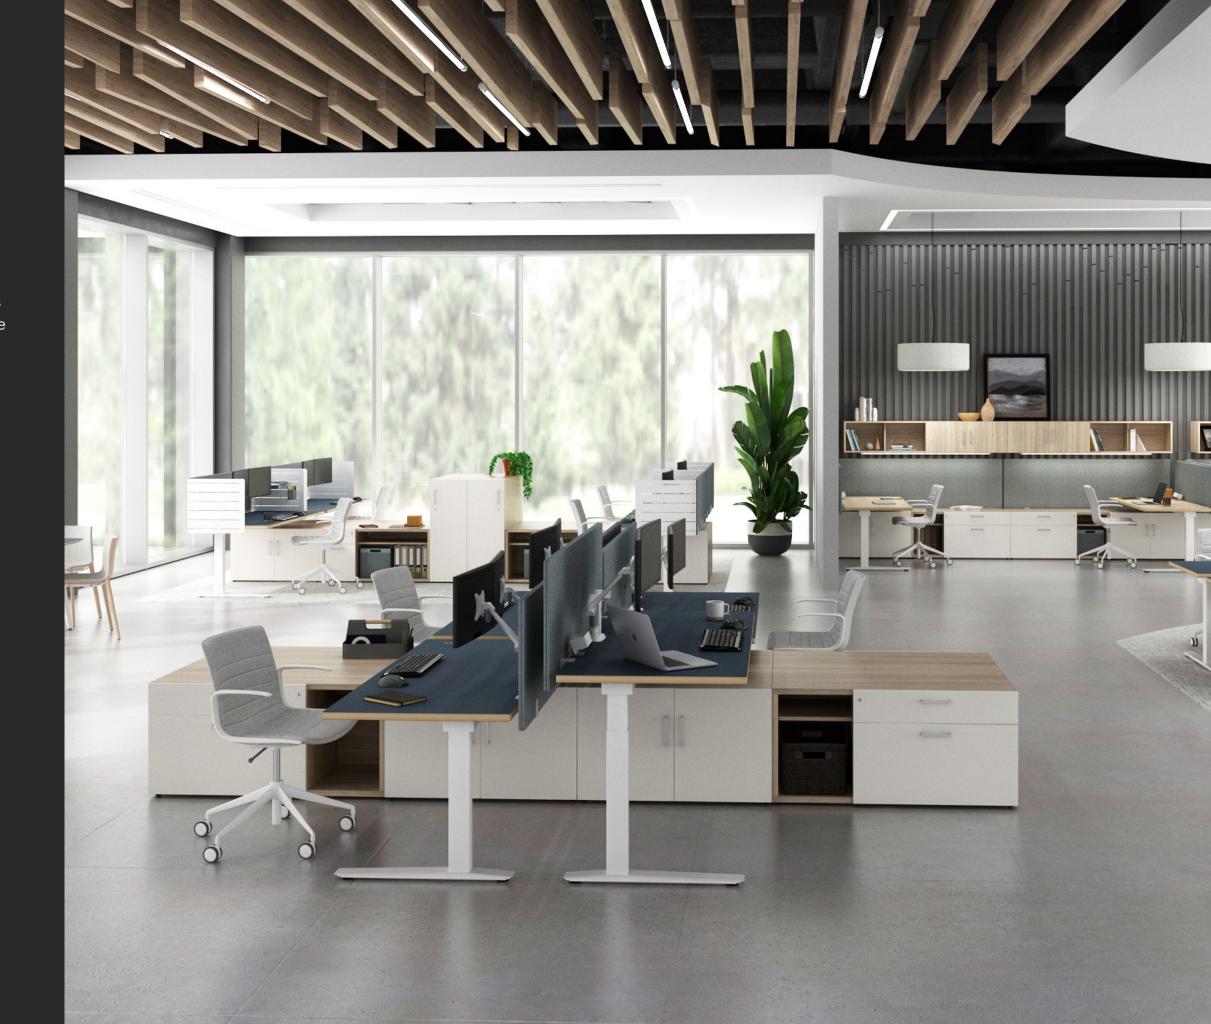

## Make Workstations **Destinations**

Featuring height-adjustable workstations with a range of integrated and add-on storage options, Zo Office defines and support team hubs, focus zones, private offices, and open plan workplaces.

## Vertically Versatile

Height-adjustable models include an e-chain to manage and direct cables, and offer three control switch types with Bluetooth compatibility.