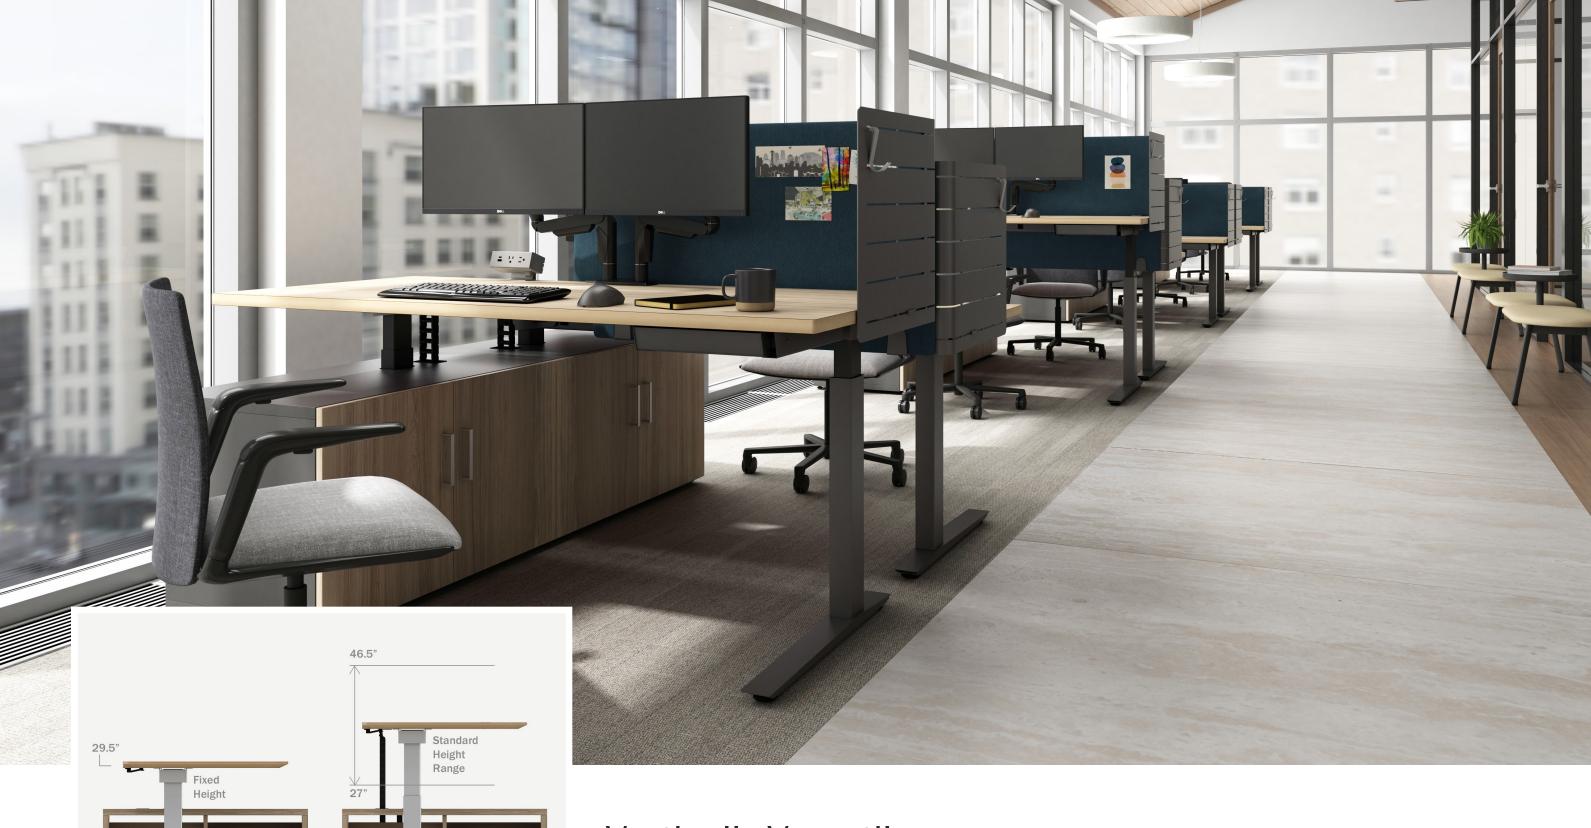

## Make Workstations **Destinations**

Featuring height-adjustable workstations with a range of integrated and add-on storage options, Zo Office defines and support team hubs, focus zones, private offices, and open plan workplaces.

## Vertically Versatile

Height-adjustable models include an e-chain to manage and direct cables, and offer three control switch types with Bluetooth compatibility.