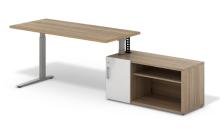

## Make Workstations **Destinations**

Featuring height-adjustable workstations with a range of integrated and add-on storage options, Zo Office defines and support team hubs, focus zones, private offices, and open plan workplaces.

## Vertically Versatile

Height-adjustable models include an e-chain to manage and direct cables, and offer three control switch types with Bluetooth compatibility.