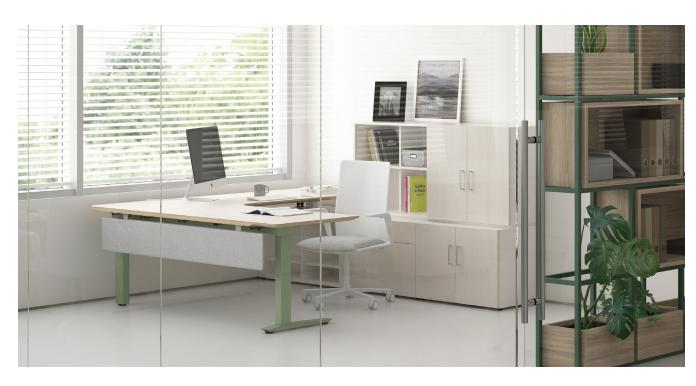

# Placemaking Meets Space Planning

Create neighborhoods that prioritize team co-working or individual focus. Looking beyond the open plan? With generous worksurfaces and storage configurations, Zo is perfect for private and shared offices.

**Stacking Storage** 

**Credenzas** 

**Overhead Storage** 

**Storage Base** 

Wardrobe

Lockers

## For Filers, Pilers, and Collectors

A dream come true for filers, pilers, and collectors, Zo Office's integrated storage comes in a range of styles and configurations to help keep work tidy. Finish a space with Zo credenzas, stacking, and personal storage.