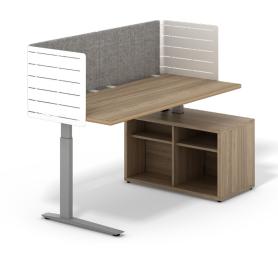

# Placemaking Meets Space Planning

Create neighborhoods that prioritize team co-working or individual focus. Looking beyond the open plan? With generous worksurfaces and storage configurations, Zo is perfect for private and shared offices.

### **SCREEN OPTIONS**

**Corner with Markerboard** 

Straight

**Double Corner** 

Corner

## Vertically Versatile

Height-adjustable models include an e-chain to manage and direct cables, and offer three control switch types with Bluetooth compatibility.