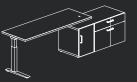

#### Zo Office Run-Off Desk

Rectangle, Super Ellipse

**D:** 24, 30, 36 **W:** 60, 66, 72, 78, 84

#### Zo Office Corner Run-Off Desk

**LD:** 24, 30

**LW:** 66, 72, 78, 84

**RD:** 24, 30

RW: 66, 72, 78, 84

#### Zo Office Single Inline Desk

Rectangle, Super Ellipse

**D:** 24, 30

**W:** 48, 54, 60, 66, 72, 78, 84

#### Zo Office Dual Inline Desk

Rectangle, Super Ellipse

**Worksurface D:** 24, 30 **Worksurface W:** 60, 66, 72