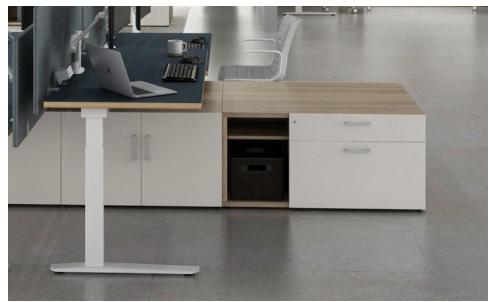

## Make Workstations **Destinations**

Featuring height-adjustable workstations with a range of integrated and add-on storage options, Zo Office defines and support team hubs, focus zones, private offices, and open plan workplaces.

## Vertically Versatile

Height-adjustable models include an e-chain to manage and direct cables, and offer three control switch types with Bluetooth compatibility.