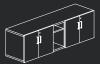

#### Sliding Door

**D:** 20

**W:** 30, 36, 45, 60, 72, 78, 84, 90 **H:** 21

**D:** 15 **W:** 30

Door

**H:** 15, 27, 40

watsonfurniture.com