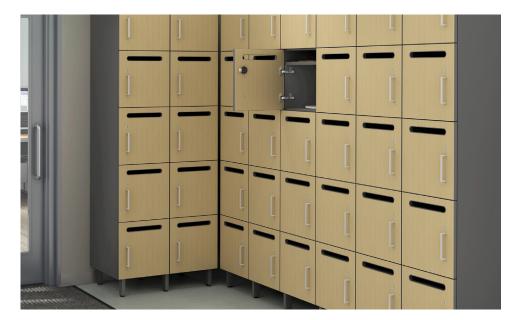

**Stacking Storage** 

**Credenzas** 

**Overhead Storage** 

**Storage Base** 

Wardrobe

Lockers

## For Filers, Pilers, and Collectors

A dream come true for filers, pilers, and collectors, Zo Office's integrated storage comes in a range of styles and configurations to help keep work tidy. Finish a space with Zo credenzas, stacking, and personal storage.