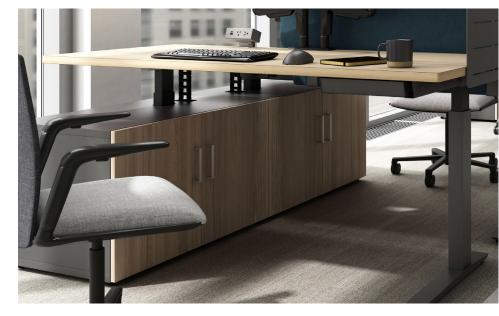

## Vertically Versatile

Height-adjustable models include an e-chain to manage and direct cables, and offer three control switch types with Bluetooth compatibility.