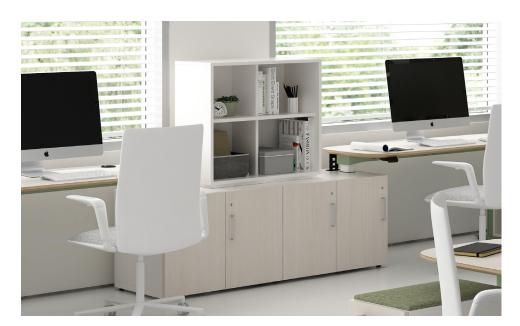

**Stacking Storage** 

**Credenzas** 

**Overhead Storage** 

**Storage Base** 

Wardrobe

Lockers

## For Filers, Pilers, and Collectors

A dream come true for filers, pilers, and collectors, Zo Office's integrated storage comes in a range of styles and configurations to help keep work tidy. Finish a space with Zo credenzas, stacking, and personal storage.