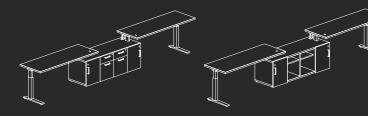

## Make Workstations **Destinations**

Featuring height-adjustable workstations with a range of integrated and add-on storage options, Zo Office defines and support team hubs, focus zones, private offices, and open plan workplaces.

## **Build Your Block**

Planning is easy and intuitive. Zo Office comes in four distinct models: run-off, inline, dual-inline, and corner. This opens up countless opportunities to design 2, 4, and 6-packs, against-the-wall configurations, and much, much more.

## Vertically Versatile

Height-adjustable models include an e-chain to manage and direct cables, and offer three control switch types with Bluetooth compatibility.