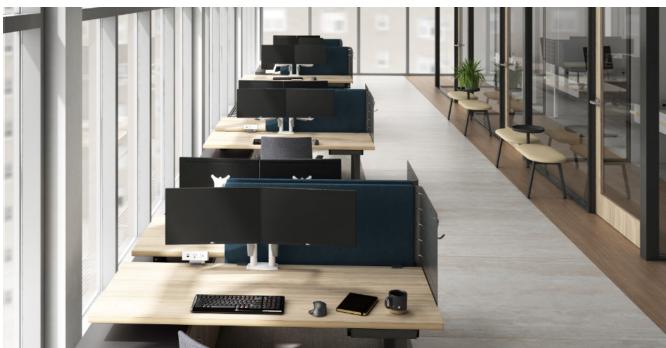

## Make Workstations **Destinations**

Featuring height-adjustable workstations with a range of integrated and add-on storage options, Zo Office defines and support team hubs, focus zones, private offices, and open plan workplaces.

## Vertically Versatile

Height-adjustable models include an e-chain to manage and direct cables, and offer three control switch types with Bluetooth compatibility.