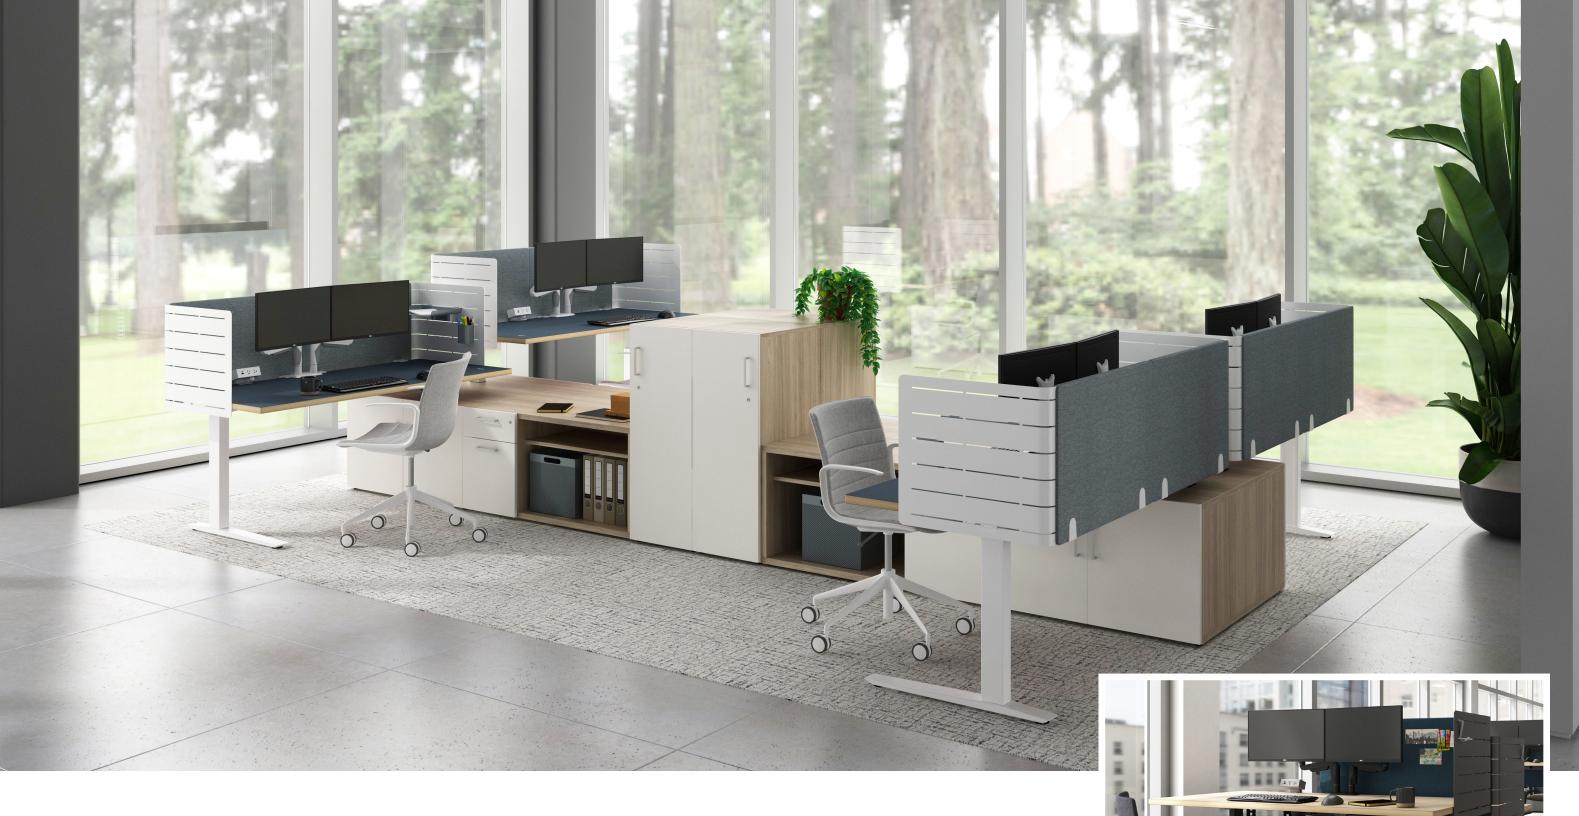

## **Build Your Block**

Planning is easy and intuitive. Zo Office comes in four distinct models: run-off, inline, dual-inline, and corner. This opens up countless opportunities to design 2, 4, and 6-packs, against-the-wall configurations, and much, much more.

# Placemaking Meets Space Planning

Create neighborhoods that prioritize team co-working or individual focus. Looking beyond the open plan? With generous worksurfaces and storage configurations, Zo is perfect for private and shared offices.

## Vertically Versatile

Height-adjustable models include an e-chain to manage and direct cables, and offer three control switch types with Bluetooth compatibility.

### **SCREEN OPTIONS**

**Corner with Markerboard** 

Straight

**Double Corner** 

Corner