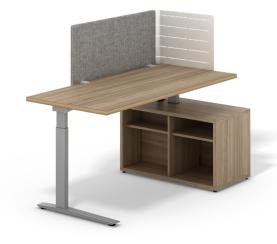

## Make Workstations **Destinations**

Featuring height-adjustable workstations with a range of integrated and add-on storage options, Zo Office defines and support team hubs, focus zones, private offices, and open plan workplaces.

## Vertically Versatile

Height-adjustable models include an e-chain to manage and direct cables, and offer three control switch types with Bluetooth compatibility.