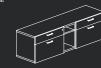

**W:** 30, 36, 45, 60, 72, 78, 84, 90 **H:** 21

Mid Denza, No Base

**W:** 30, 36, 45, 60, 72, 78, 84, 90

Door Open Side

**D:** 20

**W:** 30, 36, 45, 60, 72, 78, 84, 90 **H:** 21

File Open Side

**D:** 20

**W:** 30, 36, 45, 60, 72, 78, 84, 90 **H:** 21

File Open Center

**D:** 20

**W:** 30, 36, 45, 60, 72, 78, 84, 90 **H:** 21