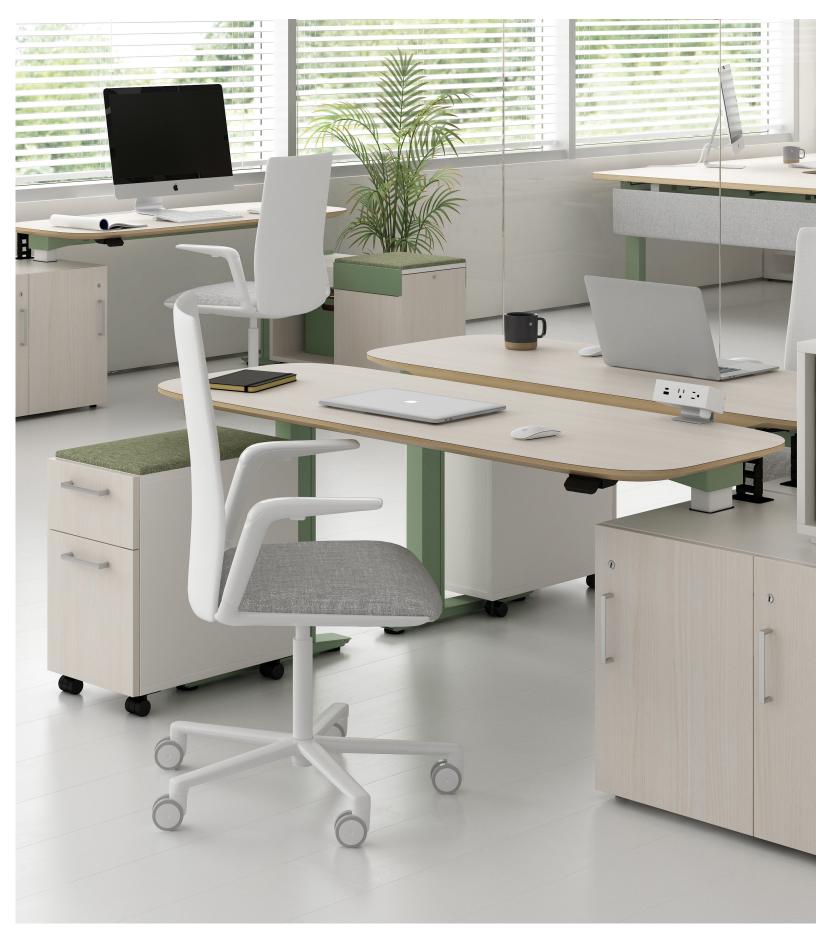

## Make Workstations **Destinations**

Featuring height-adjustable workstations with a range of integrated and add-on storage options, Zo Office defines and support team hubs, focus zones, private offices, and open plan workplaces.

## Vertically Versatile

Height-adjustable models include an e-chain to manage and direct cables, and offer three control switch types with Bluetooth compatibility.