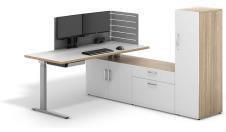

## Make Workstations **Destinations**

Featuring height-adjustable workstations with a range of integrated and add-on storage options, Zo Office defines and support team hubs, focus zones, private offices, and open plan workplaces.

# Placemaking Meets Space Planning

Create neighborhoods that prioritize team co-working or individual focus. Looking beyond the open plan? With generous worksurfaces and storage configurations, Zo is perfect for private and shared offices.

## For Filers, Pilers, and Collectors

A dream come true for filers, pilers, and collectors, Zo Office's integrated storage comes in a range of styles and configurations to help keep work tidy. Finish a space with Zo credenzas, stacking, and personal storage.