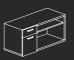

**W:** 30, 36, 45, 60, 72, 78, 84, 90 **H:** 21

Mid Denza, No Base

**W:** 30, 36, 45, 60, 72, 78, 84, 90

Door Open Side

**D:** 20

**W:** 30, 36, 45, 60, 72, 78, 84, 90 **H:** 21

File Open Side

**D:** 20